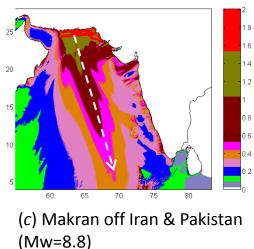

### **Tsunami Scenario Modeling**

Max. Tsunami Amplitude

'Maximum-Credible' Tsunami Scenarios in the Indian Ocean Basin

> Maximum 'Tsunami Heights'

(*a*) Northern Andaman - Sumatra (Mw=9.3)

> Source: Dr. Janaka Wijetunga University of Peradeniya