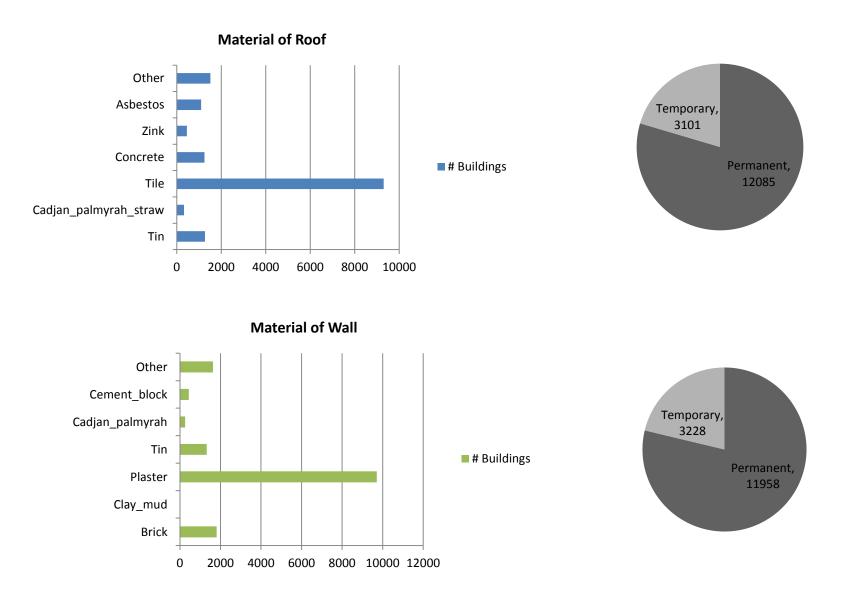

|
| net             | 1     |

| Type Material   | Score |
|-----------------|-------|
| Concrete        | 10    |
| Tile            | 7     |
| Asbestos        | 6     |
| Zin             | 5     |
| Tin             | 3     |
| Cadjan/Palmyrah | 1     |

| Score |
|-------|
| 10    |
| 8     |
| 5     |
| 3     |
| 1     |
|       |

RISK

| Risk Level    | Number of Buildings |
|---------------|---------------------|
| High Risk     | 4569                |
| Moderate Risk | 5563                |
| Low Risk      | 5054                |
|               |                     |

### TSUNAMI RISK PROFILE Buildings – Manmunai North



## Buildings might affected by Tsunami



Total buildings – 32,000 Total tsunami affected buildings – 15,000

### **Building Profile of Tsunami Affected Area**



# ATTANAGALU OYA DISASTER EXPOSURE MAPPING PROJECT







## Attanagalu Oya Exposure Mapping Project Scope of the Works

Map buildings, roads and land use of

Attanagalu oya lower basin area (Gampaha, Katana, Ja-Ela and Minuwangoda DS Divisions)

- Conduct field survey and obtain characteristics buildings and update the building database
- Capacity Building Promote OpenstreetMap tool among Government Organizations and Universities



# Methodology







32 Buildings - January 2014



2562 Buildings - January 2014



100,784 Buildings - January 2015

229,751 Buildings - Today



Building Exposure 39,697 Buildings



Building with Flooding



Affected Buildings by Floods 11647 Buildings

### Project Outputs – Launched Today

- Printed GN Maps with boundary, buildings and land use
- Digita