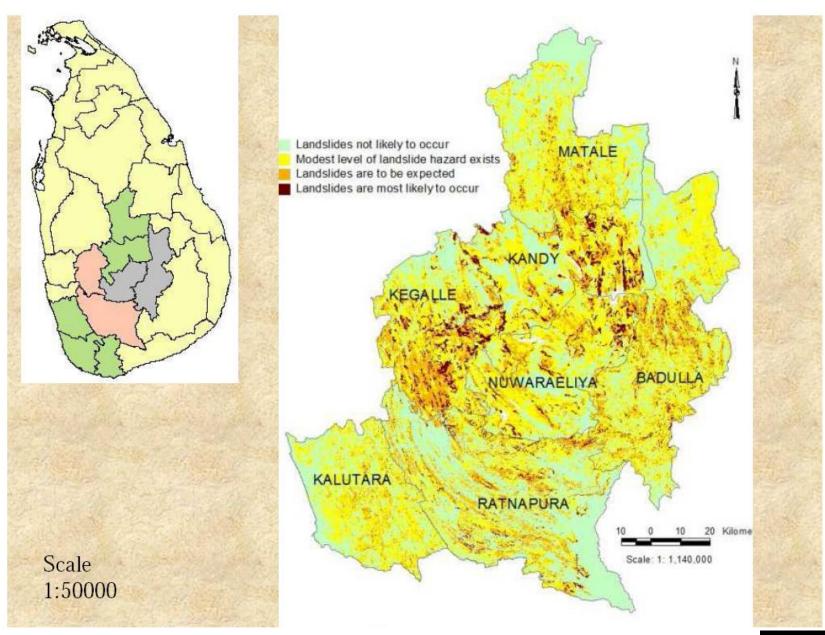

p>th</sup> December 2012

www.dmc.gov.lk

### Tsunami Scenarios...

### **Tsunami Scenario Modeling**

Max. Tsunami Amplitude



'Maximum-Credible' Tsunami Scenarios in the Indian Ocean Basin

> Maximum 'Tsunami Heights'





(*a*) Northern Andaman - Sumatra (Mw=9.3)

> Source: Dr. Janaka Wijetunga University of Peradeniya

Tsunami due to an Earthquake of Mw = 9.3 in Southern Sumatra Seismic Zone



#### Tsunami due to an Earthquake of Mw = 8.8 in Arakan Seismic Zone off Myanmar



Source: Dr. Janaka Wijetunga University of Peradeniya

## Tsunami Hazard Map





#### **Tsunami Inundation Map – District Level (Galle)**

Computed inundation distribution due to an event similar to 2004 tsunami



### Storm Surge







### Coastal Erosion / Sea Level Rise

60



### Landslide Hazard Mapping



Source: NBRO

### Cyclone & High Wind Hazard





## **Drought Map**



## Flood Inundation Map - Gin Ganga





### **SECTOR LEVEL EXPOSURE MAPPING - Schools**

#### District Profile of Tsunami Exposed Schools



District Profile of Tsunami Exposed Schools



# Tsunami Risk Vs Early Warning Towers





## PHASE II Development of Multi-Hazard Risk Profile for Sri Lanka 2016 - 19

# Scope of Work

Risk Map Development for

- Riverine Floods 7 River basins
- Urban Floods 23 Urban Cities
- Tsunami (Northern Coast)
- Storm Surge (Entire Coast)
- Drought (Entire Country)
- Strong Winds / Cyclone (Entire Country)

# **07** River Basins



Mundeni Aru Basin (1475 sqkm) Kirindi (1230 sqkm) Mi Oya (1113 sqkm) Yan Oya Basin (1782 sqkm) Walawe Ganga Basin (2596 sqkm) Kalu Ganga (2976 sqkm) Bolgoda