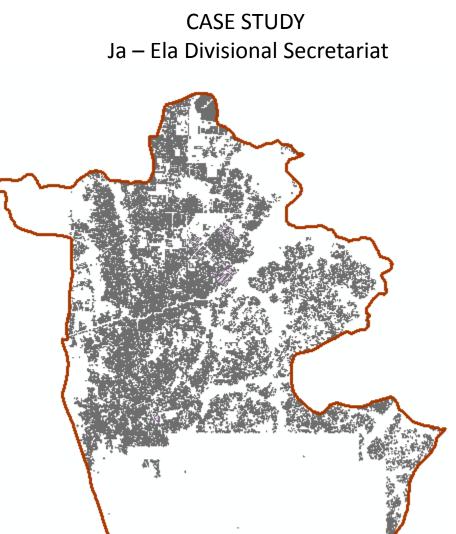

# TSUNAMI RISK PROFILE Buildings – Manmunai North



## Buildings might affected by Tsunami



Total buildings – 32,000 Total tsunami affected buildings – 15,000

### **Building Profile of Tsunami Affected Area**



# ATTANAGALU OYA DISASTER EXPOSURE MAPPING PROJECT







## Attanagalu Oya Exposure Mapping Project Scope of the Works

Map buildings, roads and land use of

Attanagalu oya lower basin area (Gampaha, Katana, Ja-Ela and Minuwangoda DS Divisions)

- Conduct field survey and obtain characteristics buildings and update the building database
- Capacity Building Promote OpenstreetMap tool among Government Organizations and Universities



# Methodology







32 Buildings - January 2014



2562 Buildings - January 2014



100,784 Buildings - January 2015

229,751 Buildings - Today



Building Exposure 39,697 Buildings



Building with Flooding



Affected Buildings by Floods 11647 Buildings

### Project Outputs – Launched Today

- Printed GN Maps with boundary, buildings and land use
- Digital database of buildings with attributes



### Power of Volunteerism Mapping with OSM – Flood May 2016



#### 3429 buildings - January 2016



114,421 buildings – Today (Aug. 2016)



Get Involved Projects News About Partnerships Donate Contact

#### Sri Lanka Flooding 2016

Sri Lanka has been hit in the past few days by flooding: https://www.bing.com/search?q=sri+lanka+flooding HOT has been asked to activate and immediately start tracing buildings by the Disaster Management Center (DMC) of Sri Lanka, who work closely with World Bank GFDRR. They are in urgent need of detailed ho