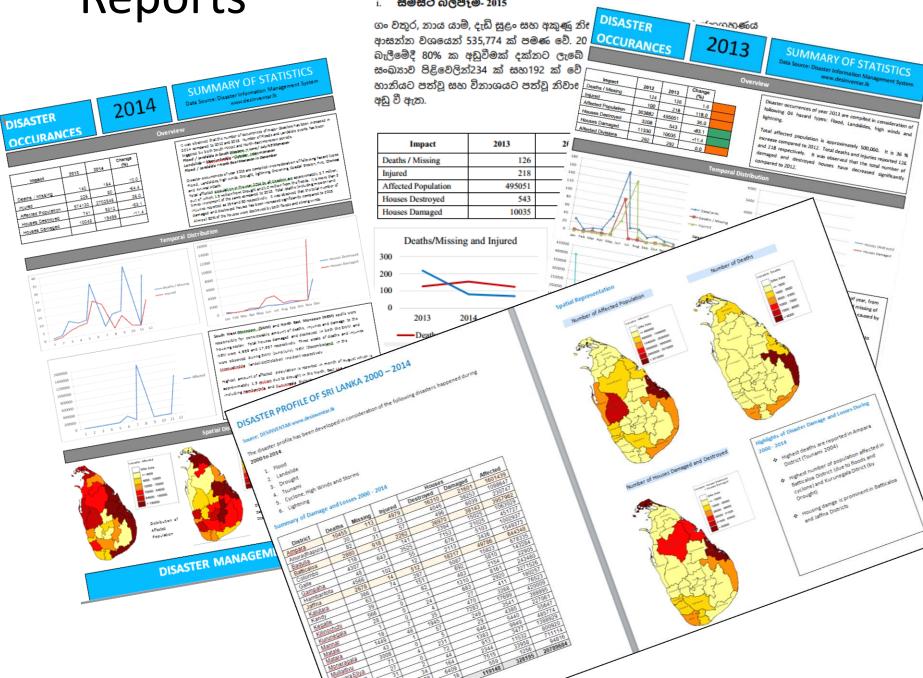

|         |         |                | 2           |      |          |               |                                                                                                     |

### Reports

#### අාපදාවල බලපෑම විශ්ලේෂණය - 2015

#### සමස්ථ බලපෑම- 2015 i.



### Summary of Damage and Losses 2000 - 2014

|              |        |         |         | Hous      |         |          |
|--------------|--------|---------|---------|-----------|---------|----------|
| District     | Deaths | Missing | Injured | Destroyed | Damaged | Affected |
| Ampara       | 10455  | 113     | 4979    | 16310     | 21601   | 1601439  |
| Anuradhapura | 30     | 0       | 23      | 4046      | 38253   | 1098647  |
| Badulla      | 82     | 31      | 57      | 496       | 6039    | 230747   |
| Batticaloa   | 2880   | 918     | 2262    | 36970     | 38143   | 3957962  |
| Colombo      | 118    | 11      | 141     | 3394      | 15025   | 1063029  |
| Galle        | 4307   | 643     | 3525    | 7153      | 21025   | 451727   |
| Gampaha      | 48     | 1       | 55