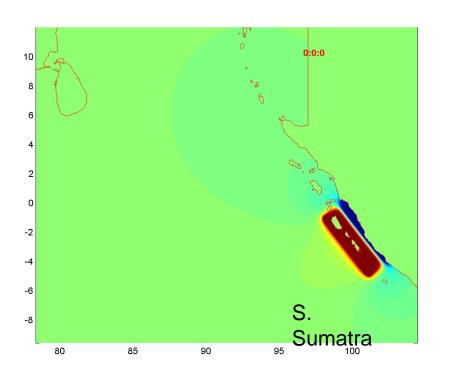

|
| Cyclone         |                           |  |  |  |  |  |
| Lightning       | Department of Meteorology |  |  |  |  |  |
| Tsunami         |                           |  |  |  |  |  |
| Sea Level Rise  | Coast Conservation        |  |  |  |  |  |
| Storm Surge     | Department                |  |  |  |  |  |
| Coastal Erosion |                           |  |  |  |  |  |

Launched on 26<sup>th</sup> December 2012

www.dmc.gov.lk

### Tsunami Scenarios...

### **Tsunami Scenario Modeling**

Max. Tsunami Amplitude



'Maximum-Credible' Tsunami Scenarios in the Indian Ocean Basin

> Maximum 'Tsunami Heights'





(*a*) Northern Andaman - Sumatra (Mw=9.3)

> Source: Dr. Janaka Wijetunga University of Peradeniya

Tsunami due to an Earthquake of Mw = 9.3 in Southern Sumatra Seismic Zone



#### Tsunami due to an Earthquake of Mw = 8.8 in Arakan Seismic Zone off Myanmar



Source: Dr. Janaka Wijetunga University of Peradeniya

## Tsunami Hazard Map





#### **Tsunami Inundation Map – District Level (Galle)**

Computed inundation distribution due to an event similar to 2004 tsunami



### Storm Surge







### Coastal Erosion / Sea Level Rise

60



### Landslide Hazard Mapping



Source: NBRO

### Cyclone & High Wind Hazard





## **Drought Map**



## Flood Inundation Map - Gin Ganga





### **SECTOR LEVEL EXPOSURE MAPPING - Schools**

#### District Profile of Tsunami Exposed Schools



District Profile of Tsunami Exposed Schools



# Tsunami Risk Vs Early Warning Towers





## PHASE II Development of Multi-Hazard Risk Profile for Sri Lanka 2016 - 19

# Scope of Work