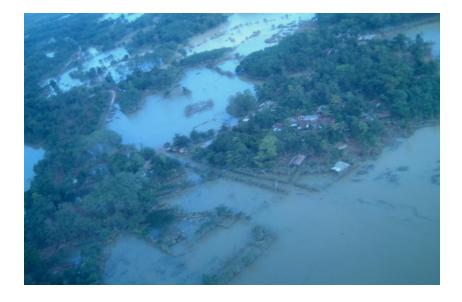

### FLOODS DURING THE NORTH EAST MONSOON

### FLOODS DURING THE SOUTH WEST MONSOON