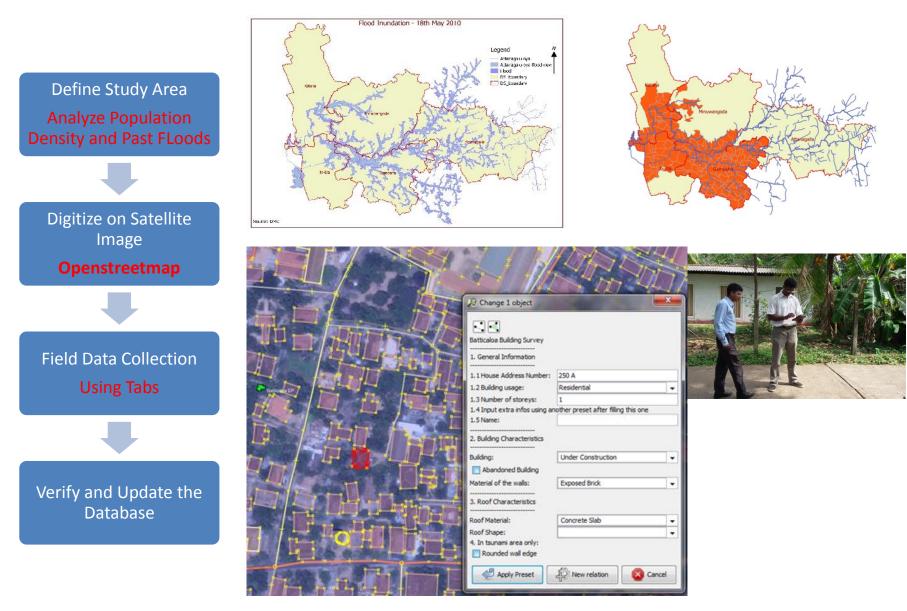

|
| Moderate Risk | 5563                |
| Low Risk      | 5054                |
|               |                     |

### TSUNAMI RISK PROFILE Buildings – Manmunai North



## Buildings might affected by Tsunami



Total buildings – 32,000 Total tsunami affected buildings – 15,000

### **Building Profile of Tsunami Affected Area**



# ATTANAGALU OYA DISASTER EXPOSURE MAPPING PROJECT







## Attanagalu Oya Exposure Mapping Project Scope of the Works

Map buildings, roads and land use of

Attanagalu oya lower basin area (Gampaha, Katana, Ja-Ela and Minuwangoda DS Divisions)

- Conduct field survey and obtain characteristics buildings and update the building database
- Capacity Building Promote OpenstreetMap tool among Government Organizations and Universities



# Methodology







32 Buildings - January 2014



2562 Buildings - January 2014



100,784 Buildings - January 2015

229,751 Buildings - Today



Building Exposure 39,697 Buildings



Building with Flooding



Affected Buildings by Floods 11647 Buildings

### Project Outputs – Launched Today

- Printed GN Maps with boundary, buildings and land use
- Digital database of buildings with attributes



### Power of Volunteerism Mapping with OSM – Flood May 2016



#### 3429 buildings - January 2016



114,421 buildings – Today (Aug. 2016)



Get Involved Projects News About Partnerships Donate Contact

#### Sri Lanka Flooding 2016

Sri Lanka has been hit in the past few days by flooding: https://www.bing.com/search?q=sri+lanka+flooding HOT has been asked to activate and immediately start tracing buildings b