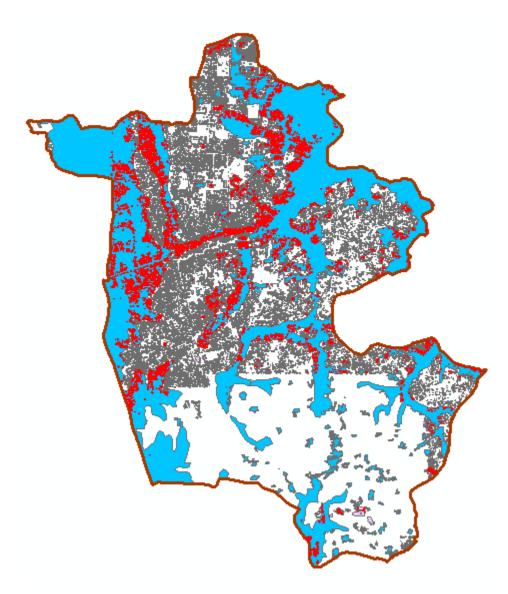

s might affected by Tsunami



Total buildings – 32,000 Total tsunami affected buildings – 15,000

### **Building Profile of Tsunami Affected Area**



# ATTANAGALU OYA DISASTER EXPOSURE MAPPING PROJECT







## Attanagalu Oya Exposure Mapping Project Scope of the Works

Map buildings, roads and land use of

Attanagalu oya lower basin area (Gampaha, Katana, Ja-Ela and Minuwangoda DS Divisions)

- Conduct field survey and obtain characteristics buildings and update the building database
- Capacity Building Promote OpenstreetMap tool among Government Organizations and Universities



# Methodology







32 Buildings - January 2014



2562 Buildings - January 2014



100,784 Buildings - January 2015

229,751 Buildings - Today



Building Exposure 39,697 Buildings



Building with Flooding



Affected Buildings by Floods 11647 Buildings

### Project Outputs – Launched Today

- Printed GN Maps with boundary, buildings and land use
- Digital database of buildings with attributes



### Power of Volunteerism Mapping with OSM – Flood May 2016



#### 3429 buildings - January 2016



114,421 buildings – Today (Aug. 2016)



Get Involved Projects News About Partnerships Donate Contact

#### Sri Lanka Flooding 2016

Sri Lanka has been hit in the past few days by flooding: https://www.bing.com/search?q=sri+lanka+flooding HOT has been asked to activate and immediately start tracing buildings by the Disaster Management Center (DMC) of Sri Lanka, who work closely with World Bank GFDRR. They are in urgent need of detailed housing unit information. There are links on the HOT Tasking Manag