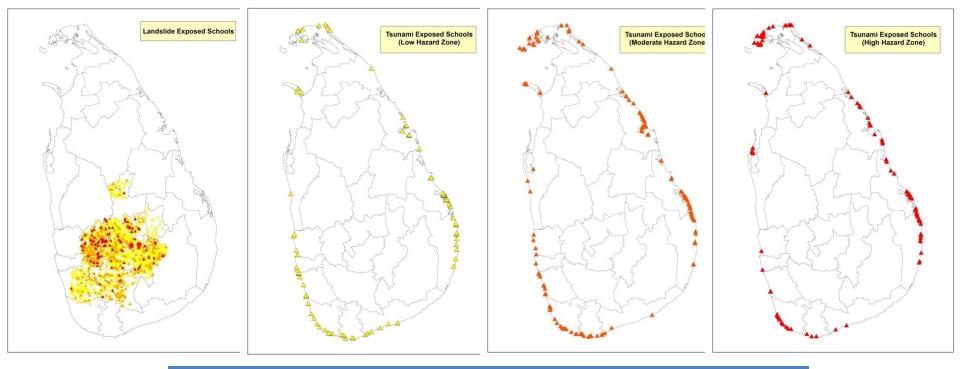

### **SECTOR LEVEL EXPOSURE MAPPING - Schools**

#### District Profile of Tsunami Exposed Schools

District Profile of Tsunami Exposed Schools