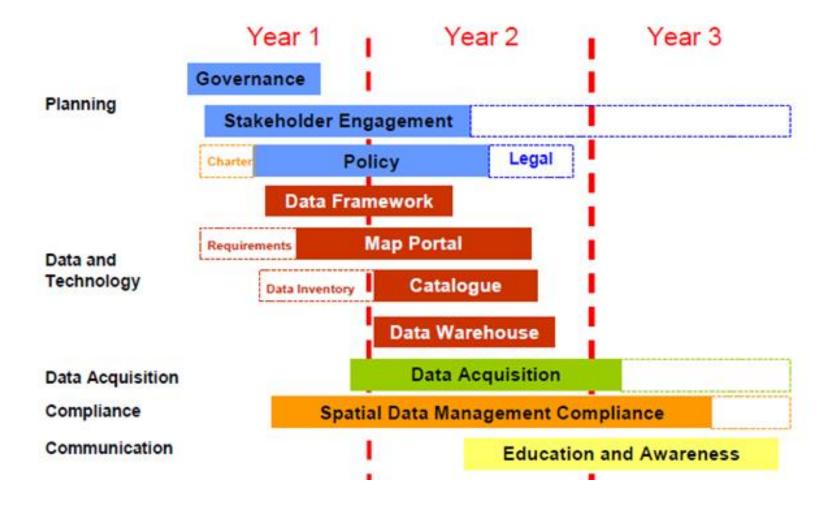

ා අස්වනු කළමනාකරනය වැනි විවිධ කටයුතු සඳහාද යොදා ගැනීම මගින් එම කටයුතුද වඩාත් කාර්යක්ෂමව සිදු කිරීමට අවස්ථාවක් ලබාදිය හැකිවේ.

එමෙන්ම දිනෙන් දින දියුණුවෙමින් යන කොරතුරු මත පදනම්වූ ලොවෙහි භූගෝලීය හා අවකාශයීය කොරතුරු ඉතා වැදගත් තැනක් ගනී. විශ්වාසනීයත්වය හා ඉහළ ගුණාත්මක බව්න් යුතු තොරතුරු බොහෝ කියාවලින් සඳහා

It took around 01 year to approve this paper...

# Sri Lanka Spatial Data Infrastructure

### POWERING DECISION MAKING AND INNOVATION USING SPATIAL INFORMATION TECHNOLOGIES



Sri Lanka Spatial Data Infrastructure Strategy 2020

Consultation Document - August 2014



#### Cabinet decision:

- To implement NSDI with overall supervision of Prof. Tissa Vitharana
- 2. Appointed parliamentary committee to oversee the process
- Implement Pilot project by Sec MDM

# NSDI Implementation 2016-19



Government has allocated 3.5 US \$ Millions for this work



CALE About ~ Maps About ~

### Sri Lanka Disaster Risk Information Platform

A public platform for GIS Data to support development in Sri Lanka

Get Started »

### Search for Sri Lanka Data.

Q

Search

www.riskinfo.lk

Launched on 21 Dec 2017



Q Search

Register

Sign in



### Thank You