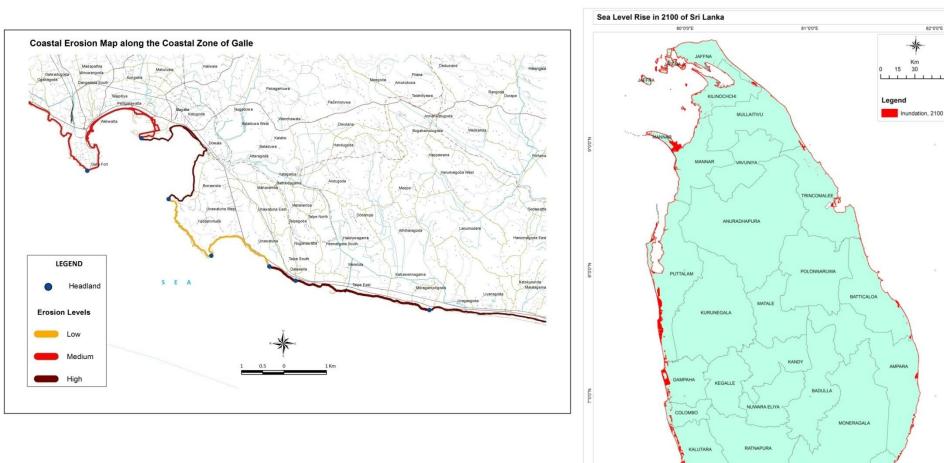

|  |  |  |  |

Launched on 26<sup>th</sup> December 2012

www.dmc.gov.lk

### Tsunami Scenarios...

### **Tsunami Scenario Modeling**

Max. Tsunami Amplitude



'Maximum-Credible' Tsunami Scenarios in the Indian Ocean Basin

> Maximum 'Tsunami Heights'





(*a*) Northern Andaman - Sumatra (Mw=9.3)

> Source: Dr. Janaka Wijetunga University of Peradeniya

Tsunami due to an Earthquake of Mw = 9.3 in Southern Sumatra Seismic Zone



#### Tsunami due to an Earthquake of Mw = 8.8 in Arakan Seismic Zone off Myanmar



Source: Dr. Janaka Wijetunga University of Peradeniya

## Tsunami Hazard Map





#### **Tsunami Inundation Map – District Level (Galle)**

Computed inundation distribution due to an event similar to 2004 tsunami



### Storm Surge







### Coastal Erosion / Sea Level Rise

60



### Landslide Hazard Mapping



Source: NBRO

### Cyclone & High Wind Hazard





## **Drought Map**



## Flood Inundation Map - Gin Ganga





### **SECTOR LEVEL EXPOSURE MAPPING - Schools**

#### District Profile of Tsunami Exposed Schools



District Profile of Tsunami Exposed Schools



# Tsunami Risk Vs Early Warning Towers





## PHASE II Development of Multi-Hazard Risk Profile for Sri Lanka 2016 - 19

# Scope of Work

Risk Map Development for

- Riverine Floods 7 River basins
- Urban Floods 23 Urban Cities
- Tsunami (Northern Coast)
- Storm Surge (Entire Coast)
- Drought (Entire Country)
- Strong Winds / Cyclone (Entire Country)

# **07** River Basins



Mundeni Aru Basin (1475 sqkm) Kirindi (1230 sqkm) Mi Oya (1113 sqkm) Yan Oya Basin (1782 sqkm) Walawe Ganga Basin (2596 sqkm)