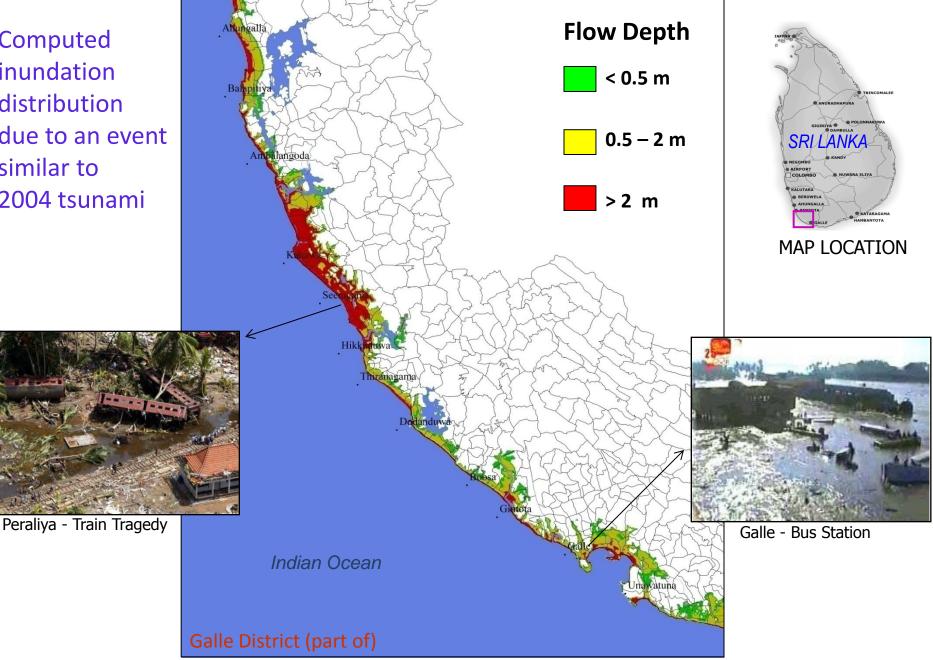

#### **Tsunami Inundation Map – District Level (Galle)**

Computed inundation distribution due to an event similar to 2004 tsunami