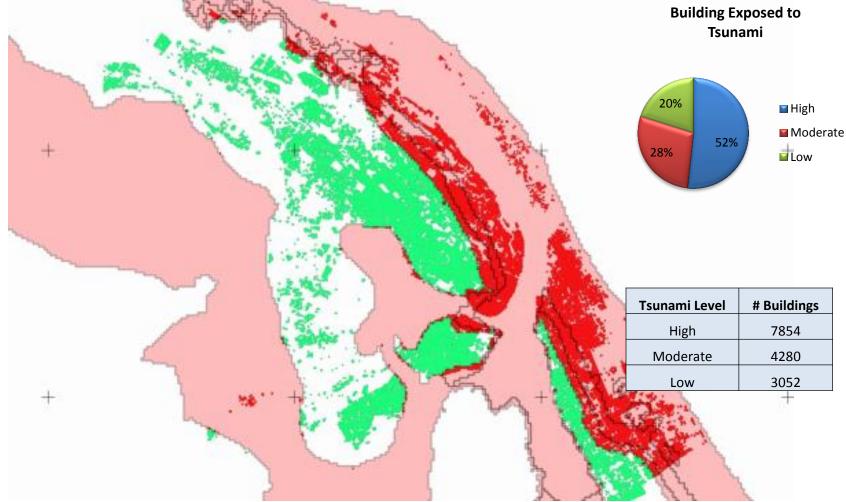

Provinces in Sri Lanka using TerraSAR-X Satellite Data



#### Mapping Inundation extent for Matara and its surroundings in Southern Province (Sri Lanka) using TerraSAR-X Satellite Data (28May2017)



# **Disaster Exposure Mapping**



5

Global Facility for Disaster Reduction and Recovery



THE WORLD BANK

## STUDY AREA

Manmunai North DS Division, Batticaloa District



Approximately 30,000 buildings 24,928 Families

#### OSM Field Camp



Field Data Collection – Puliyanthivu Central GN

#### OSM ToT – Sarvodaya, Sathurukondan, Batticaloa



Discussion with Grama Niladari Palameenmadu





# **Building seen on Satellite Image**

.lk/map

saste



#### .lk/maps/3/view

# saster Ristonformation Platform Food Prints...after tracing

#### rd map





## Buildings might affected by Tsunami



Total buildings – 32,000 Total tsunami affected buildings – 15,000



### Determination of Relative Risk – Indicator Based



| Type Material   | Score |
|-----------------|-------|
| Plastered       | 10    |
| Brick           | 9     |
| Cement          | 8     |
| Clay mud        | 5     |
| Tin             | 3     |
| Cadjan/Palmyrah | 1     |
| net             | 1     |

| Type Material   | Score |
|-----------------|-------|
| Concrete        | 10    |
| Tile            | 7     |
| Asbestos        | 6     |
| Zin             | 5     |
| Tin             | 3     |
| Cadjan/Palmyrah | 1     |

| Score |
|-------|
| 10    |
| 8     |
| 5     |
| 3     |
| 1     |
|       |

RISK

| Risk Level    | Number of Buildings |
|---------------|---------------------|
| High Risk     | 4569