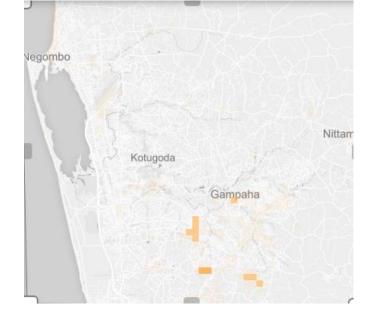

### **SECTOR LEVEL EXPOSURE MAPPING - Schools**

#### District Profile of Tsunami Exposed Schools

District Profile of Tsunami Exposed Schools