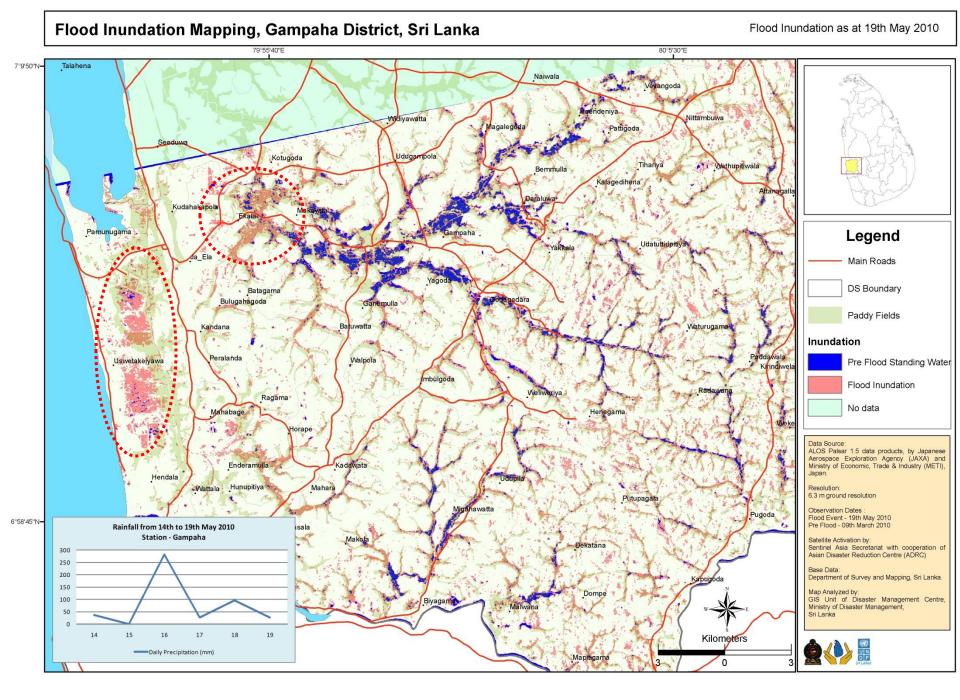

### FLOODS DURING THE NORTH EAST MONSOON

### FLOODS DURING THE SOUTH WEST MONSOON