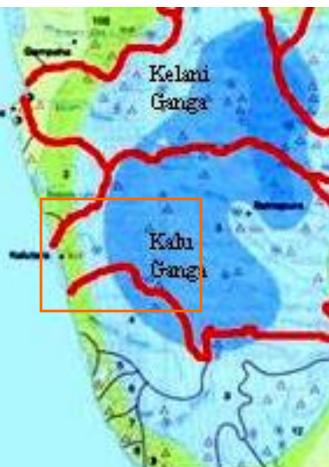

# Current Use of Digital Technology in DRR in Sri Lanka



MITIGATION RESEARCH AND DEVELOPMENT DIVISION DISASTER MANAGEMENT CENTRE

# CONTENTS

- 1. Disaster Management in Sri Lanka
- 2. Past Disaster Occurrence Inventory
- 3. National Hazard and Risk Assessment
- 4. Earth Observation in Disasters
- 5. OSM Based Exposure Mapping 02 Case Studies
- 6. Spatial Data Sharing in DM



Area – 65,000 sqkm Population – 21 Million

#### THRILLS



#### HERITAGE





### Population – 21 Million Area – 65,000 sqkm 103 rivers

# 2 Monsoons2 Inter Monsoons



# Sri I anka



Source: Dr. Lareef, Columbia University





### FLOODS DURING THE NORTH EAST MONSOON







### FLOODS DURING THE SOUTH WEST MONSOON











# Legal and Institutional Setting



Disaster Management Act No 13 of 2005 establishes National Council for Disaster Management

Disaster Management Centre establishes to implement the directives given by NCDM

# **Disaster Management Centre**





### **OVERVIEW – Disaster Management in Sri Lanka**

- Disaster Management Act No. 13 of 2005 Establishes National Council for Disaster Management
- Composition Chair HE the President, Vice Chair Pri-Minister, Leader of Opposition, 20 Ministers of selected subjects, 09 Chief Ministers, 05 Members of Opposition

#### Functions

- to formulate a national policy and program on the management of disasters
- to prepare and formulate the National Disa