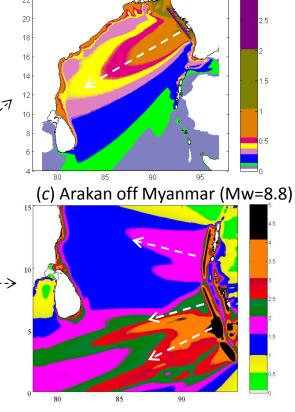

#### Tsunami due to an Earthquake of Mw = 8.8 in Arakan Seismic Zone off Myanmar

Source: Dr. Janaka Wijetunga University of Peradeniya