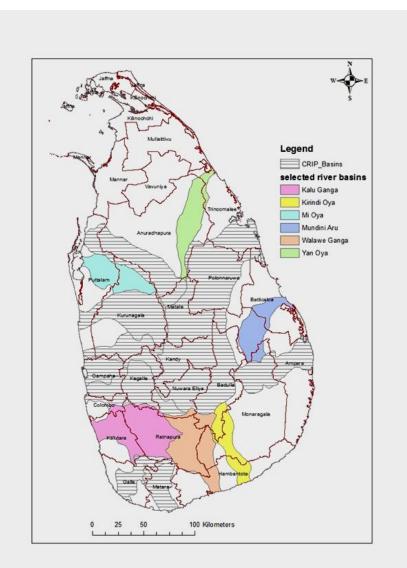

ation distribution due to an event similar to 2004 tsunami



### Storm Surge







### Coastal Erosion / Sea Level Rise

60



### Landslide Hazard Mapping



Source: NBRO

### Cyclone & High Wind Hazard





## **Drought Map**



## Flood Inundation Map - Gin Ganga





### **SECTOR LEVEL EXPOSURE MAPPING - Schools**

#### District Profile of Tsunami Exposed Schools



District Profile of Tsunami Exposed Schools



# Tsunami Risk Vs Early Warning Towers





## PHASE II Development of Multi-Hazard Risk Profile for Sri Lanka 2016 - 19

# Scope of Work

Risk Map Development for

- Riverine Floods 7 River basins
- Urban Floods 23 Urban Cities
- Tsunami (Northern Coast)
- Storm Surge (Entire Coast)
- Drought (Entire Country)
- Strong Winds / Cyclone (Entire Country)

# **07** River Basins



Mundeni Aru Basin (1475 sqkm) Kirindi (1230 sqkm) Mi Oya (1113 sqkm) Yan Oya Basin (1782 sqkm) Walawe Ganga Basin (2596 sqkm) Kalu Ganga (2976 sqkm) Bolgoda Oya (366 sqkm)



## Earth Observation in Disaster Monitoring SENTINEL ASIA / INTERNATIONAL CHARTER



- Disaster Management Centre officially started SAS Operations since February 2009
- O8 emergency successful activations
- Became Data Analysis Node (DAN) in 2010
- WINDS receiver has been established in 2011

# Summary of Earth Observation by Sentinel Asia / Intnl Charter

|   | Disaster<br>Type    | Activation<br>Requeste<br>d                | Observation<br>Conduc<br>ted | Map<br>Disseminat<br>ed | Peak Time of<br>Disaster | Data                         | Result                                                       |
|---|-------