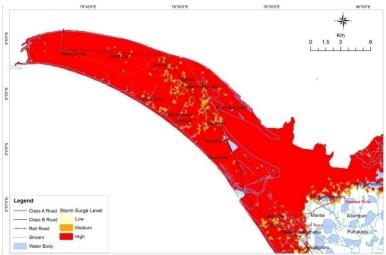

stal Erosion |                           |  |  |  |  |  |

Launched on 26<sup>th</sup> December 2012

www.dmc.gov.lk

### Tsunami Scenarios...

### **Tsunami Scenario Modeling**

Max. Tsunami Amplitude



'Maximum-Credible' Tsunami Scenarios in the Indian Ocean Basin

> Maximum 'Tsunami Heights'





(*a*) Northern Andaman - Sumatra (Mw=9.3)

> Source: Dr. Janaka Wijetunga University of Peradeniya

Tsunami due to an Earthquake of Mw = 9.3 in Southern Sumatra Seismic Zone



#### Tsunami due to an Earthquake of Mw = 8.8 in Arakan Seismic Zone off Myanmar



Source: Dr. Janaka Wijetunga University of Peradeniya

## Tsunami Hazard Map





#### **Tsunami Inundation Map – District Level (Galle)**

Computed inundation distribution due to an event similar to 2004 tsunami



### Storm Surge







### Coastal Erosion / Sea Level Rise

60



### Landslide Hazard Mapping



Source: NBRO

### Cyclone & High Wind Hazard





## **Drought Map**



## Flood Inundation Map - Gin Ganga





### **SECTOR LEVEL EXPOSURE MAPPING - Schools**

#### District Profile of Tsunami Exposed Schools



District Profile of Tsunami Exposed Schools



# Tsunami Risk Vs Early Warning Towers





## PHASE II Development of Multi-Hazard Risk Profile for Sri Lanka 2016 - 19

# Scope of Work

Risk Map Development for

- Riverine Floods 7 River basins
- Urban Floods 23 Urban Cities
- Tsunami (Northern Coast)
- Storm Surge (Entire Coast)
- Drought (Entire Country)
- Strong Winds / Cyclone (Entire Country)

# **07** River Basins



Mundeni Aru Basin (1475 sqkm) Kirindi (1230 sqkm) Mi Oya (1113 sqkm) Yan Oya Basi