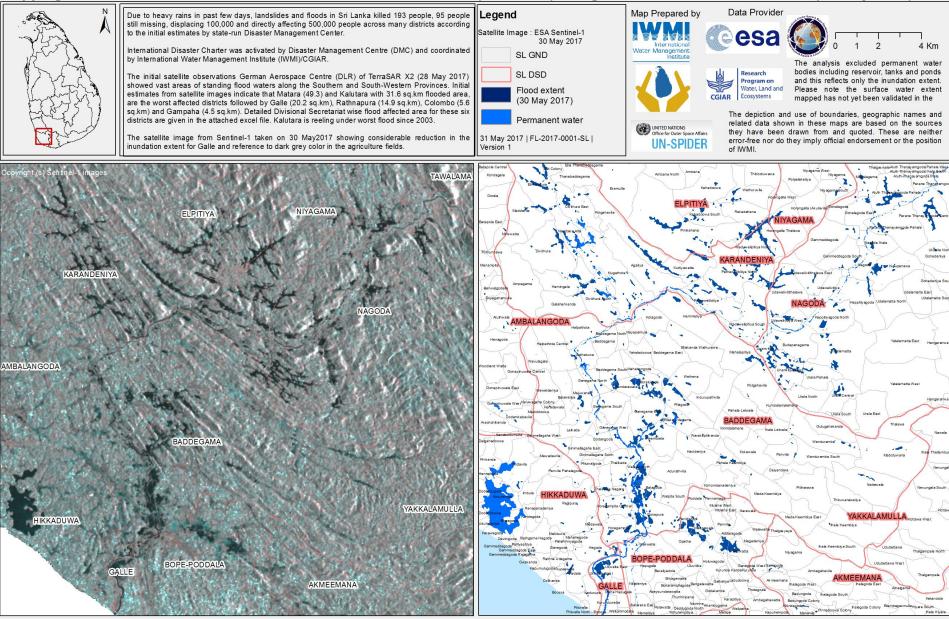

ource Sat 2      | Sentinel Asia         | 27 May 2017      |
| TerraSAR x (Radar)  | International Charter | 28 May 2017      |
| Sentinel 2          | International Charter | 28 May 2017      |
| THEOS               | Sentinel Asia         | 28 May 2017      |
| RadarSat2 (Radar)   | International Charter | 29 May 2017      |
| TerraSAR x (Radar)  | International Charter | 30 May 2017      |
| ALOS Palsar (Radar) | Sentinel Asia         | 30 May 2017      |
| Sentinel 1 (Radar)  | International Charter | 30 May 2017      |
| Resource Sat 2      | Sentinel Asia         | 30 May 2017      |
| KOMPSAT5            | Sentinel Asia         | 30 May 2017      |

#### Mapping Inundation extent for Galle District in Southern Province (Sri Lanka) using ESA Sentinel-1 Satellite Data (30 May 2017)



#### Mapping Inundation extent for Gin Ganga in Southern Province (Sri Lanka) using ESA Sentinel-1 Satellite Data (30 May 2017)



#### Mapping Inundation extent for Kalutara District in Western Province (Sri Lanka) using ESA Sentinel-1 Satellite Data (30 May 2017)



#### Mapping Inundation extent for Southern and parts of Western and Sabaragamuwa Provinces in Sri Lanka using TerraSAR-X Satellite Data



#### Mapping Inundation extent for Matara and its surroundings in Southern Province (Sri Lanka) using TerraSAR-X Satellite Data (28May2017)



# **Disaster Exposure Mapping**



5

Global Facility for Disaster Reduction and Recovery



THE WORLD BANK

## STUDY AREA

Manmunai North DS Division, Batticaloa District



Approximately 30,000 buildings 24,928 Families

#### OSM Field Camp