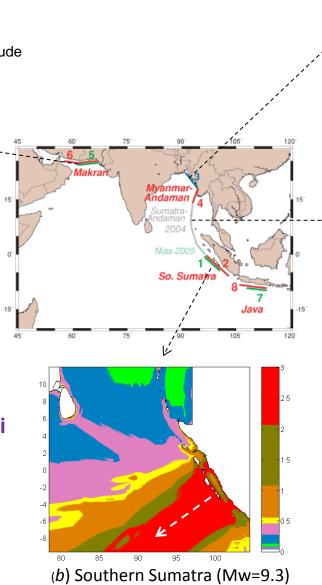

### **Tsunami Scenario Modeling**

Max. Tsunami Amplitude

'Maximum-Credible' Tsunami Scenarios in the Indian Ocean Basin

> Maximum 'Tsunami Heights'

(*a*) Northern Andaman - Sumatra (Mw=9.3)

> Source: Dr. Janaka Wijetunga University of Peradeniya

Tsunami due to an Earthquake of Mw = 9.3 in Southern Sumatra Seismic Zone