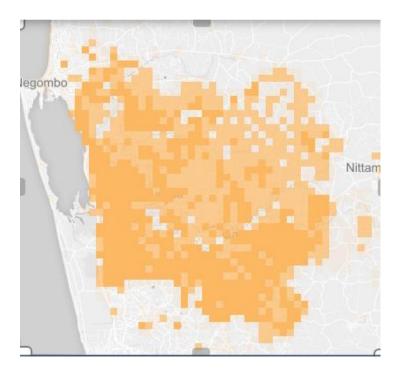

re |
|-----------------|-------|
| Concrete        | 10    |
| Tile            | 7     |
| Asbestos        | 6     |
| Zin             | 5     |
| Tin             | 3     |
| Cadjan/Palmyrah | 1     |

| Score |
|-------|
| 10    |
| 8     |
| 5     |
| 3     |
| 1     |
|       |

RISK

| Risk Level    | Number of Buildings |
|---------------|---------------------|
| High Risk     | 4569                |
| Moderate Risk | 5563                |
| Low Risk      | 5054                |
|               |                     |

### TSUNAMI RISK PROFILE Buildings – Manmunai North



## Buildings might affected by Tsunami



Total buildings – 32,000 Total tsunami affected buildings – 15,000

### **Building Profile of Tsunami Affected Area**



# ATTANAGALU OYA DISASTER EXPOSURE MAPPING PROJECT







## Attanagalu Oya Exposure Mapping Project Scope of the Works

Map buildings, roads and land use of

Attanagalu oya lower basin area (Gampaha, Katana, Ja-Ela and Minuwangoda DS Divisions)

- Conduct field survey and obtain characteristics buildings and update the building database
- Capacity Building Promote OpenstreetMap tool among Government Organizations and Universities



# Methodology







32 Buildings - January 2014



2562 Buildings - January 2014



100,784 Buildings - January 2015

229,751 Buildings - Today



Building Exposure 39,697 Buildings



Building with Flooding



Affected Buildings by Floods 11647 Buildings

### Project Outputs – Launched Today

- Printed GN Maps with boundary, buildings and land use
- Digital database of buildings with attributes



### Power o