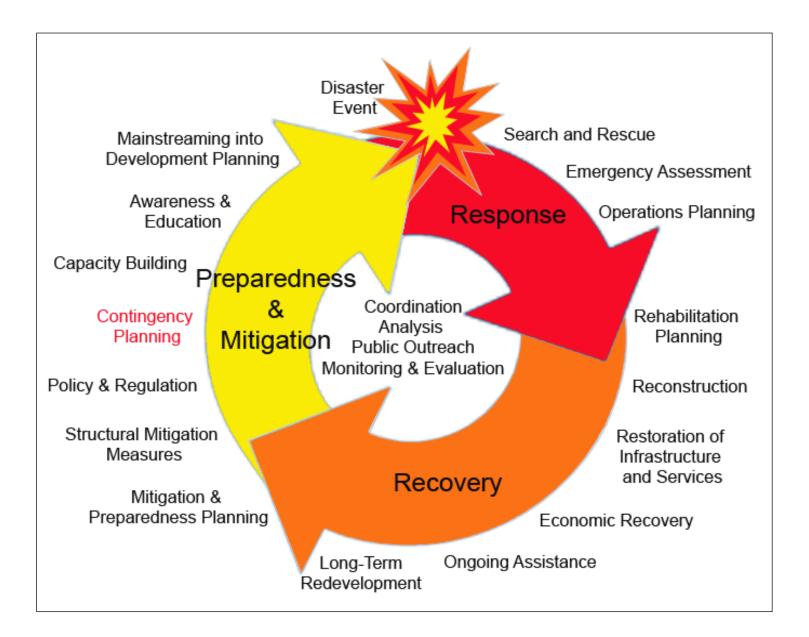

# Legal and Institutional Setting

Disaster Management Act No 13 of 2005 establishes National Council for Disaster Management

Disaster Management Centre establishes to implement the directives given by NCDM

### **OVERVIEW – Disaster Management in Sri Lanka**

- Disaster Management Act No. 13 of 2005 Establishes National Council for Disaster Management
- Composition Chair HE the President, Vice Chair Pri-Minister, Leader of Opposition, 20 Ministers of selected subjects, 09 Chief Ministers, 05 Members of Opposition

#### Functions

- to formulate a national policy and program on the management of disasters
- to prepare and formulate the National Disaster Management Plan and the National Emergency Operation Plan based on the national policy
- to monitor the implementation of the National Disaster Management Plan and the National Emergency Operation Plan
- to facilitate emergency response, recovery, relief, rehabilitation and reconstruction in the event of any disaster
- to direct, co-ordinate and monitor the activities of the Disaster Management Centre
- In 2005 Establishment of Disaster Management Centre and Ministry of Disaster Management
- 2006 2016 Disaster Management Road Map in parallel to the Hugo Framework for the Action
- 2010 Disaster Management Policy
- 2014 2018 Sri Lanka Comprehensive Disaster Management Program (SL-CDMP)
  - 2015 2030 Sendai Framework for Disaster Risk Reduction