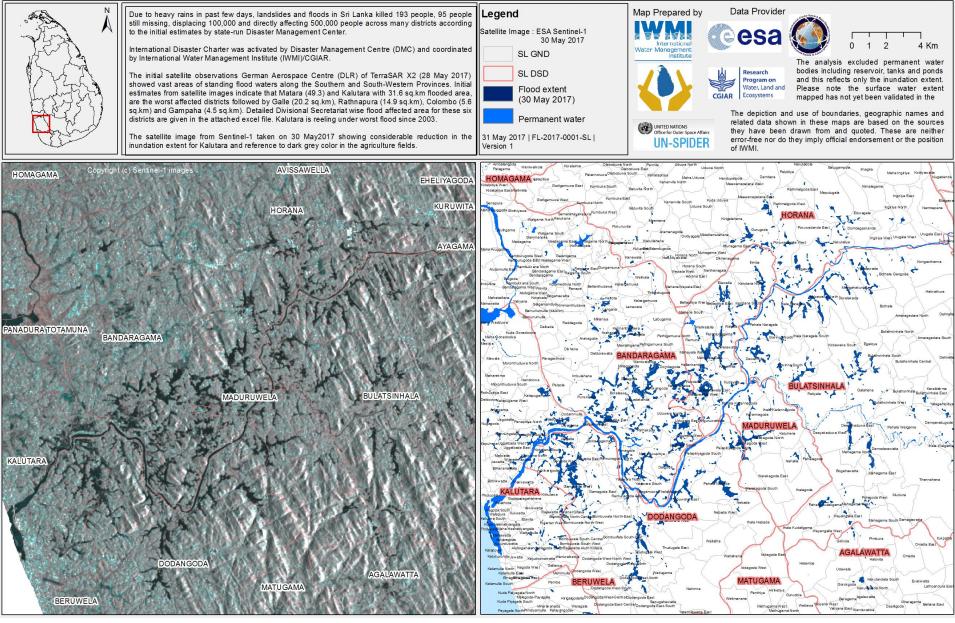

#### DISASTER MANAGEMENT CENTRE

SITUATION REPORT - 12th January 2011 at 0900 hrs

Secretary to H.E. the Presider Secretary, Ministry of Defence Secretary to the Treasury Secretary, Ministry of Dis Private Secretary to the Hon. Minister of Disa Private Secretary to the Hon. Dy Minister of Disaster Manageme Affected Deaths Injured Missing Houses Damaged District D S Division Remarks Disaste Date Families People Reported People Peopl Fully Partially Families Persons Nos 18490 ravurpattu 703 2043 7512 2835 10130 oralaipattu Sout ravur town 9177 8103 3578 385 31634 oralaipattu Centra Collect Daily 6752 Koralaipattu North 23124 7430 Coralaipattu West 2857 394 Record Check data Provisional 6800 data from Manmunai South We 24476 169 Batticaloa 09.01.2011 Flood Manmunai North 19854 7761 Update the Validation 6528 **DMC Sitreps** for incident entry of the Manmunai Patthu 24004 lanmunai West 2961 2217 online server 828 633 oralaipattu and other basis records And updates 4273 500 attankudy 124 Manmunai South & 375 13945 sources 14216 49376 Eruvil Pattu 245 9173 46050 orativu Patt Sub Total 143352 533837 1341 3637 225 32641 122047 191 681 imbulagal 68 lehera 404 88 404 12 sluice gates of Kaudulla tanka, 10 312 533 941 941 Parakrama Samudraya, 08 sluice gates or minimumory lingurakgoda olonnaruwa Flood 09.01.2011 2942 2942 Wewa opened. Gallella area in Manampitiya - Gallella Lankapura 2052 road inundated and road impassable. Giritale wewa is 634 /edirigiriya 859 3418 404 3418 ver flowing amankaduwa 85 elikanda Sub Total 10842 2705 adalkumbura Due to tree fallen on to the house. 09.01.2011 Maddulla 06 sluice gates opened at Weheragala Tan Heavy Rain & Medagama Monaragala High Wind /ellawava

# Data Sources

- Daily Situation Reports (EOC published Situation Reports)
- News Papers and other media reports
- Stakeholder organizations (Wildlife, Forest, Central Environment Authority etc)

| Ô                                                               |                                               |                                                              | DISASTER MANAGEMENT CENTRE<br>SITUATION REPORT - 12th January 2011 at 0900 hrs |              |                |                                                                                                                                                                                                                                                                                                                                                                                                                                                                                                                                                                                                                                                                                                                                                                                                                                                                                                                                                                                                                                                                                                                                                                                                                                                                                                                                                                                                                                                                                                                                                                                                                                                                                                                                                                                                                                                                                    |         |         |                |             |      |          |               |                                                                                                     |
|-----------------------------------------------------------------|-----------------------------------------------|--------------------------------------------------------------|--------------------------------------------------------------------------------|--------------|----------------|------------------------------------------------------------------------------------------------------------------------------------------------------------------------------------------------------------------------------------------------------------------------------------------------------------------------------------------------------------------------------------------------------------------------------------------------------------------------------------------------------------------------------------------------------------------------------------------------------------------------------------------------------------------------------------------------------------------------------------------------------------------------------------------------------------------------------------------------------------------------------------------------------------------------------------------------------------------------------------------------------------------------------------------------------------------------------------------------------------------------------------------------------------------------------------------------------------------------------------------------------------------------------------------------------------------------------------------------------------------------------------------------------------------------------------------------------------------------------------------------------------------------------------------------------------------------------------------------------------------------------------------------------------------------------------------------------------------------------------------------------------------------------------------------------------------------------------------------------------------------------------|---------|---------|----------------|-------------|------|----------|---------------|-----------------------------------------------------------------------------------------------------|
| Secretary, Mi<br>Secretary to<br>Secretary, Mi<br>Private Secre | inistry of Disaster I<br>etary to the Hon. Mi | Management<br>inister of Disaster N<br>/ Minister of Disaste |                                                                                |              |                |                                                                                                                                                                                                                                                                                                                                                                                                                                                                                                                                                                                                                                                                                                                                                                                                                                                                                                                                                                                                                                                                                                                                                                                                                                                                                                                                                                                                                                                                                                                                                                                                                                                                                                                                                                                                                                                                                    |         |         |                |             |      |          |               |                                                                                                     |
|                                                                 |                                               |                                                              |                                                                                | Affected     |                | Deaths Injure                                                                                                                                                                                                                                                                                                                                                                                                                                                                                                                                                                                                                                                                                                                                                                                                                                                                                                                                                                                                                                                                                                                                                                                                                                                                                                                                                                                                                                                                                                                                                                                                                                                                                                                                                                                                                                                                      | Injured | Missing | Houses Damaged |             |      | IDP Camp |               | Demarka                                                                                             |
| District                                                        | Disaster                                      | Date                                                         | D S Division                                                                   | Families     | People         | Reported                                                                                                                                                                                                                                                                                                                                                                                                                                                                                                                                                                                                                                                                                                                                                                                                                                                                                                                                                                                                                                                                                                                                                                                                                                                                                                                                                                                                                                                                                                                                                                                                                                                                                                                                                                                                                                                                           | People  | People  | Fully          | Partially   | Nos. | Families | Persons       | Remarks                                                                                             |
|                                                                 | Flood                                         | 09.01.2011                                                   | Eravurpattu                                                                    | 18490        | 70326          | 1                                                                                                                                                                                                                                                                                                                                                                                                                                                                                                                                                                                                                                                                                                                                                                                                                                                                                                                                                                                                                                                                                                                                                                                                                                                                                                                                                                                                                                                                                                                                                                                                                                                                                                                                                                                                                                                                                  |         |         | 92             | 138         | 35   |          | 20432         |                                                                                                     |
|                                                                 |                                               |                                                              | Koralaipattu South,                                                            | 7512         | 28358          |                                                                                                                                                                                                                                                                                                                                                                                                                                                                                                                                                                                                                                                                                                                                                                                                                                                                                                                                                                                                                                                                                                                                                                                                                                                                                                                                                                                                                                                                                                                                                                                                                                                                                                                                                                                                                                                                                    |         |         | 83             | 76          | 19   |          | 10130         |                                                                                                     |
|                                                                 |                                               |                                                              | Eravur town                                                                    | 9177         | 35782          |                                                                                                                                                                                                                                                                                                                                                                                                                                                                                                                                                                                                                                                                                                                                                                                                                                                                                                                                                                                                                                                                                                                                                                                                                                                                                                                                                                                                                                                                                                                                                                                                                                                                                                                                                                                                                                                                                    |         |         | 19             | 42          | 15   |          | 3855          |                                                                                                     |
|                                                                 |                                               |                                                              | Koralaipattu Central                                                           | 8103         | 31634          |                                                                                                                                                                                                                                                                                                                                                                                                                                                                                                                                                                                                                                                                                                                                                                                                                                                                                                                                                                                                                                                                                                                                                                                                                                                                                                                                                                                                                                                                                                                                                                                                                                                                                                                                                                                                                                                                                    |         |         | 512            | 253         | 7    | 1292     | 5198          |                                                                                                     |
| Batticaloa                                                      |                                               |                                                              | Koralaipattu North                                                             | 6752         | 23124          | 1                                                                                                                                                                                                                                                                                                                                                                                                                                                                                                                                                                                                                                                                                                                                                                                                                                                                                                                                                                                                                                                                                                                                                                                                                                                                                                                                                                                                                                                                                                                                                                                                                                                                                                                                                                                                                                                                                  |         |         | 109            | 801         | 14   |          | 11137         |                                                                                                     |
|                                                                 |                                               |                                                              | Koralaipattu West                                                              | 7430         | 28575          |                                                                                                                                                                                                                                                                                                                                                                                                                                                                                                                                                                                                                                                                                                                                                                                                                                                                                                                                                                                                                                                                                                                                                                                                                                                                                                                                                                                                                                                                                                                                                                                                                                                                                                                                                                                                                                                                                    |         |         | 45             | 117         | 8    |          | 3944          |                                                                                                     |
|                                                                 |                                               |                                                              | Manmunai South West                                                            | 6800         | 24476          |                                                                                                                                                                                                                                                                                                                                                                                                                                                                                                                                                                                                                                                                                                                                                                                                                                                                                                                                                                                                                                                                                                                                                                                                                                                                                                                                                                                                                                                                                                                                                                                                                                                                                                                                                                                                                                                                                    |         |         | 163            | 426         | 4    |          | 1692          |                                                                                                     |
|                                                                 |                                               |                                                              | Manmunai North                                                                 | 19854        | 77611          | 1                                                                                                                                                                                                                                                                                                                                                                                                                                                                                                                                                                                                                                                                                                                                                                                                                                                                                                                                                                                                                                                                                                                                                                                                                                                                                                                                                                                                                                                                                                                                                                                                                                                                                                                                                                                                                                                                                  |         |         |                | 12          |      |          | 12411         |                                                                                                     |
|                                                                 |                                               |                                                              | Manmunai Patthu                                                                | 6528         | 24004<br>29612 |                                                                                                                                                                                                                                                                                                                                                                                                                                                                                                                                                                                                                                                                                                                                                                                                                                                                                                                                                                                                                                                                                                                                                                                                                                                                                                                                                                                                                                                                                                                                                                                                                                                                                                                                                                                                                                                                                    |         | 1       | (              | 55          | 7    | 1955     | 7684          |                                                                                                     |
|                                                                 |                                               |                                                              | Manmunai West                                                                  | 8283<br>6330 | 29612          | 0                                                                                                                                                                                                                                                                                                                                                                                                                                                                                                                                                                                                                                                                                                                                                                                                                                                                                                                                                                                                                                                                                                                                                                                                                                                                                                                                                                                                                                                                                                                                                                                                                                                                                                                                                                                                                                                                                  |         |         | 8              | 1060<br>110 | 20   |          | 12887<br>4555 |                                                                                                     |
|                                                                 |                                               |                                                              | Koralaipattu<br>Kattankudy                                                     | 11123        | 42733          | 3                                                                                                                                                                                                                                                                                                                                                                                                                                                                                                                                                                                                                                                                                                                                                                                                                                                                                                                                                                                                                                                                                                                                                                                                                                                                                                                                                                                                                                                                                                                                                                                                                                                                                                                                                                                                                                                                                  |         |         | 83             | 110         | 10   | 1261     | 4555          |                                                                                                     |
|                                                                 |                                               |                                                              | Manmunai South &                                                               | 11123        | 42/33          |                                                                                                                                                                                                                                                                                                                                                                                                                                                                                                                                                                                                                                                                                                                                                                                                                                                                                                                                                                                                                                                                                                                                                                                                                                                                                                                                                                                                                                                                                                                                                                                                                                                                                                                                                                                                                                                                                    |         |         | 1              |             | - 11 |          |               |                                                                                                     |
|                                                                 |                                               |                                                              | Eruvil Pattu                                                                   | 14216        | 49376          | 1                                                                                                                                                                                                                                                                                                                                                                                                                                                                                                                                                                                                                                                                                                                                                                                                                                                                                                                                                                                                                                                                                                                                                                                                                                                                                                                                                                                                                                                                                                                                                                                                                                                                                                                                                                                                                                                                                  |         |         | 163            | 426         | 25   | 3753     | 13945         |                                                                                                     |
|                                                                 |                                               |                                                              | Porativu Pattu                                                                 | 12754        | 46050          |                                                                                                                                                                                                                                                                                                                                                                                                                                                                                                                                                                                                                                                                                                                                                                                                                                                                                                                                                                                                                                                                                                                                                                                                                                                                                                                                                                                                                                                                                                                                                                                                                                                                                                                                                                                                                                                                                    |         |         | 56             | 121         | 18   | 2454     | 9172          |                                                                                                     |
| Sub Total                                                       |                                               |                                                              |                                                                                | 143352       | 533837         | 7                                                                                                                                                                                                                                                                                                                                                                                                                                                                                                                                                                                                                                                                                                                                                                                                                                                                                                                                                                                                                                                                                                                                                                                                                                                                                                                                                                                                                                                                                                                                                                                                                                                                                                                                                                                                                                                                                  | 0       | 4       | 1341           | 3637        | 225  | 32641    | 122047        |                                                                                                     |
| Sub rotal                                                       |                                               |                                                              | Dimbulagala                                                                    | 143352       | 681            |                                                                                                                                                                                                                                                                                                                                                                                                                                                                                                                                                                                                                                                                                                                                                                                                                                                                                                                                                                                                                                                                                                                                                                                                                                                                                                                                                                                                                                                                                                                                                                                                                                                                                                                                                                                                                                                                                    | U       | 1       | 1341           | 3037        | 12   |          | 681           |                                                                                                     |
|                                                                 | Flood                                         | ood 09.01.2011                                               | Elehera                                                                        | 88           | 404            |                                                                                                                                                                                                                                                                                                                                                                                                                                                                                                                                                                                                                                                                                                                                                                                                                                                                                                                                                                                                                                                                                                                                                                                                                                                                                                                                                                                                                                                                                                                                                                                                                                                                                                                                                                                                                                                                                    |         |         |                |             | 12   |          |               | 12 aluiaa gataa of Kaudulla tanka, 10 gataa of                                                      |
|                                                                 |                                               |                                                              | Hingurakgoda                                                                   | 312          | 941            |                                                                                                                                                                                                                                                                                                                                                                                                                                                                                                                                                                                                                                                                                                                                                                                                                                                                                                                                                                                                                                                                                                                                                                                                                                                                                                                                                                                                                                                                                                                                                                                                                                                                                                                                                                                                                                                                                    |         |         |                |             | 9    |          |               | 12 sluice gates of Kaudulla tanka, 10 gates of<br>Parakrama Samudraya, 08 sluice gates of Minneriya |
| Polonnaruwa                                                     |                                               |                                                              | Lankapura                                                                      | 533          | 2942           |                                                                                                                                                                                                                                                                                                                                                                                                                                                                                                                                                                                                                                                                                                                                                                                                                                                                                                                                                                                                                                                                                                                                                                                                                                                                                                                                                                                                                                                                                                                                                                                                                                                                                                                                                                                                                                                                                    |         |         |                |             | 10   |          |               | Wewa opened. Gallella area in Manampitiya - Gallella                                                |
| Polonnaruwa                                                     |                                               |                                                              | Medirigiriya                                                                   | 634          | 2942           |                                                                                                                                                                                                                                                                                                                                                                                                                                                                                                                                                                                                                                                                                                                                                                                                                                                                                                                                                                                                                                                                                                                                                                                                                                                                                                                                                                                                                                                                                                                                                                                                                                                                                                                                                                                                                                                                                    |         |         |                |             | 13   |          |               | road inundated and road impassable. Giritale wewa                                                   |
|                                                                 |                                               |                                                              | Tamankaduwa                                                                    | 859          | 3418           |                                                                                                                                                                                                                                                                                                                                                                                                                                                                                                                                                                                                                                                                                                                                                                                                                                                                                                                                                                                                                                                                                                                                                                                                                                                                                                                                                                                                                                                                                                                                                                                                                                                                                                                                                                                                                                                                                    |         |         |                |             | 13   |          |               | over flowing.                                                                                       |
|                                                                 |                                               |                                                              | Welikanda                                                                      | 88           | 404            |                                                                                                                                                                                                                                                                                                                                                                                                                                                                                                                                                                                                                                                                                                                                                                                                                                                                                                                                                                                                                                                                                                                                                                                                                                                                                                                                                                                                                                                                                                                                                                                                                                                                                                                                                                                                                                                                                    |         |         |                |             | 10   |          | 404           |                                                                                                     |
| Sub Total                                                       |                                               |                                                              | T Cilitariaa                                                                   | 2705         | 10842          | 0                                                                                                                                                                                                                                                                                                                                                                                                                                                                                                                                                                                                                                                                                                                                                                                                                                                                                                                                                                                                                                                                                                                                                                                                                                                                                                                                                                                                                                                                                                                                                                                                                                                                                                                                                                                                                                                                                  | 0       | 0       | 0              | 0           | 77   |          | 10842         |                                                                                                     |
|                                                                 |                                               |                                                              | Badalkumbura                                                                   | 2100         | .0042          | , in the second se | 1       |         | 4              |             |      | 2100     |               | Due to tree fallen on to the house.                                                                 |
|                                                                 |                                               | 09.01.2011                                                   | Maddulla                                                                       |              |                |                                                                                                                                                                                                                                                                                                                                                                                                                                                                                                                                                                                                                                                                                                                                                                                                                                                                                                                                                                                                                                                                                                                                                                                                                                                                                                                                                                                                                                                                                                                                                                                                                                                                                                                                                                                                                                                                                    |         |         |                | 1           |      |          |               | 06 sluice gates opened at Weheragala Tank.                                                          |
| Monaragala                                                      | Heavy Rain &                                  |                                                              | Medagama                                                                       |              |                |                                                                                                                                                                                                                                                                                                                                                                                                                                                                                                                                                                                                                                                                                                                                                                                                                                                                                                                                                                                                                                                                                                                                                                                                                                                                                                                                                                                                                                                                                                                                                                                                                                                                                                                                                                                                                                                                                    |         |         |                | 2           |      |          |               |                                                                                                     |
|                                                                 | High Wind                                     |                                                              | Wellawaya                                                                      |              | 10             |                                                                                                                                                                                                                                                                                                                                                                                                                                                                                                                                                                                                                                                                                                                                                                                                                                                                                                                                                                                                                                                                                                                                                                                                                                                                                                                                                                                                                                                                                                                                                                                                                                                                                                                                                                                                                                                                                    |         |         |                | 2           |      |          |               |                                                                                                     |