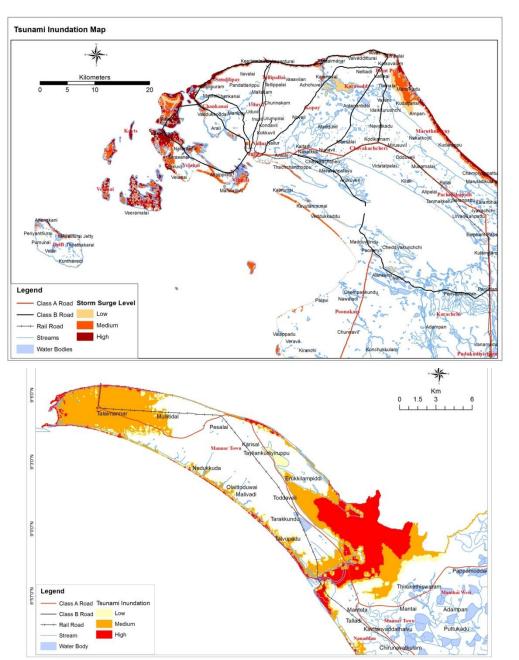

#### **Tsunami Inundation Map – District Level (Galle)**

Computed inundation distribution due to an event similar to 2004 tsunami

### Storm Surge