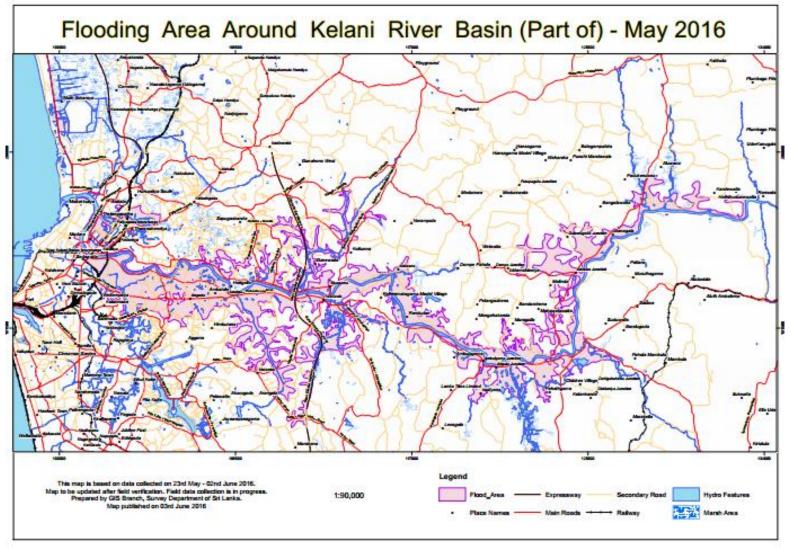

010



Flood Map of Sri Lanka

Compiled based satellite and field observation

### Experience from Flood and Landslide May 2016

- ✓ Activated Sentinel Asia
- Activated International Disaster Charter
- ✓ Activated Humanitarian Openstreet Team (HOT)
- ✓ GFDRR provided post disaster images over Aranayake
- ✓ IWMI and OCHA Deployed at DMC
- ✓ Survey Department Ground Mapping

## Satellites Contributed Data

### **Radar Satellites**

- 1. ALOS Palsar Japan
- 2. RISAT India
- 3. Radar Sat Canada
- 4. Terra SAR X Germany

**Optical Satellites** 

1. Plaides – France (0.5 m)

### Aranayake – Landslide 16<sup>th</sup> May 2016



#### PRE IMAGE March 2016

POST IMAGE June 2016



#### FLOOD IN GAMPAHA, SRI LANKA - Detected by TerraSAR-X on 19.05.2016

Datum: GCS\_WGS84

## Field Mapping - Kelani





### Flood and Landslide May 2017



Palegoda

Junction

Baduraliya

Kalutar

Beruwala

vithigala

Sinharaja Suriy

God



## Satellite Activated

| Satellite           | Program               | Observation Date |
|---------------------|-----------------------|------------------|
| Resource Sat 2      | Sentinel Asia         | 27 May 2017      |
| TerraSAR x (Radar)  | International Charter | 28 May 2017      |
| Sentinel 2          | International Charter | 28 May 2017      |
| THEOS               | Sentinel Asia         | 28 May 2017      |
| RadarSat2 (Radar)   | International Charter | 29 May 2017      |
| TerraSAR x (Radar)  | International Charter | 30 May 2017      |
| ALOS Palsar (Radar) | Sentinel Asia         | 30 May 2017      |
| Sentinel 1 (Radar)  | International Charter |