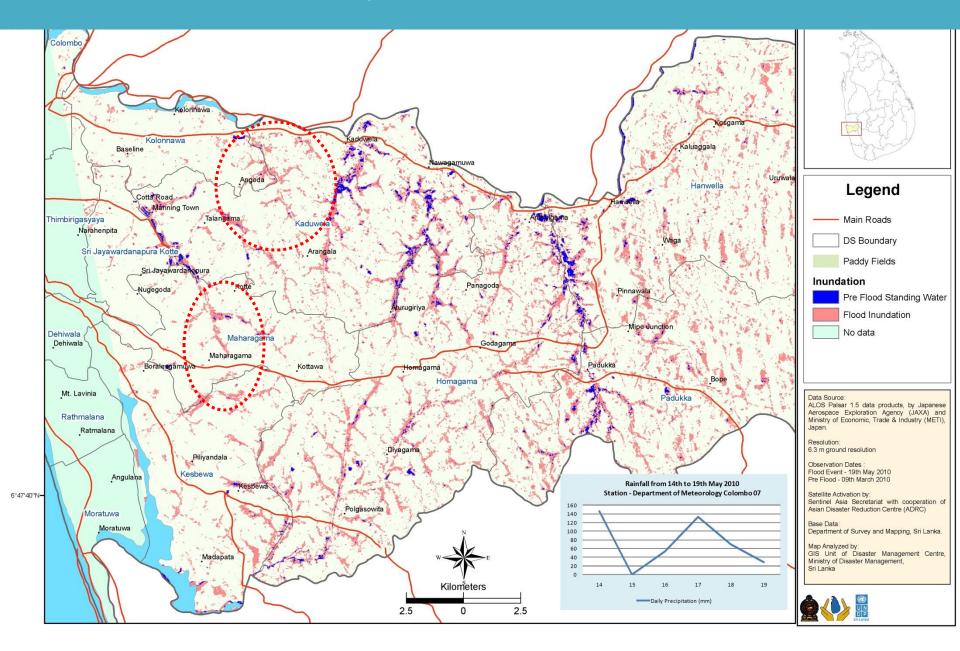

### FLOODS DURING THE NORTH EAST MONSOON

### FLOODS DURING THE SOUTH WEST MONSOON