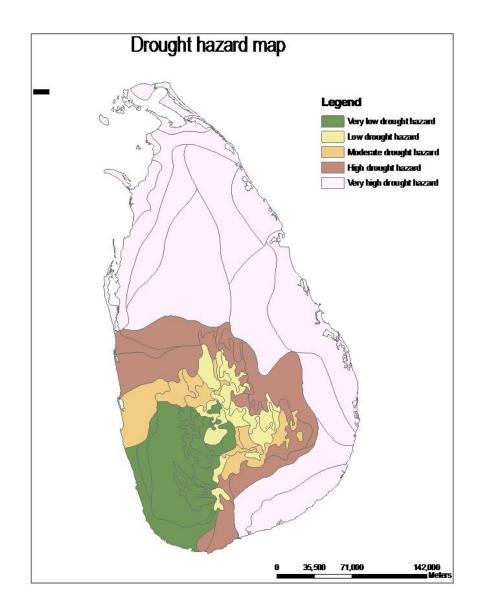

**Tsunami Scenario Modeling**

Max. Tsunami Amplitude



'Maximum-Credible' Tsunami Scenarios in the Indian Ocean Basin

> Maximum 'Tsunami Heights'





(*a*) Northern Andaman - Sumatra (Mw=9.3)

> Source: Dr. Janaka Wijetunga University of Peradeniya

Tsunami due to an Earthquake of Mw = 9.3 in Southern Sumatra Seismic Zone



#### Tsunami due to an Earthquake of Mw = 8.8 in Arakan Seismic Zone off Myanmar



Source: Dr. Janaka Wijetunga University of Peradeniya

## Tsunami Hazard Map





#### **Tsunami Inundation Map – District Level (Galle)**

Computed inundation distribution due to an event similar to 2004 tsunami



### Storm Surge







### Coastal Erosion / Sea Level Rise

60



### Landslide Hazard Mapping



Source: NBRO

### Cyclone & High Wind Hazard





## **Drought Map**



## Flood Inundation Map - Gin Ganga





### **SECTOR LEVEL EXPOSURE MAPPING - Schools**

#### District Profile of Tsunami Exposed Schools



District Profile of Tsunami Exposed Schools



# Tsunami Risk Vs Early Warning Towers





## PHASE II Development of Multi-Hazard Risk Profile for Sri Lanka 2016 - 19

# Scope of Work

Risk Map Development for

- Riverine Floods 7 River basins
- Urban Floods 23 Urban Cities
- Tsunami (Northern Coast)
- Storm Surge (Entire Coast)
- Drought (Entire Country)
- Strong Winds / Cyclone (Entire Country)

# **07** River Basins



Mundeni Aru Basin (1475 sqkm) Kirindi (1230 sqkm) Mi Oya (1113 sqkm) Yan Oya Basin (1782 sqkm) Walawe Ganga Basin (2596 sqkm) Kalu Ganga (2976 sqkm) Bolgoda Oya (366 sqkm)



## Earth Observation in Disaster Monitoring SENTINEL A