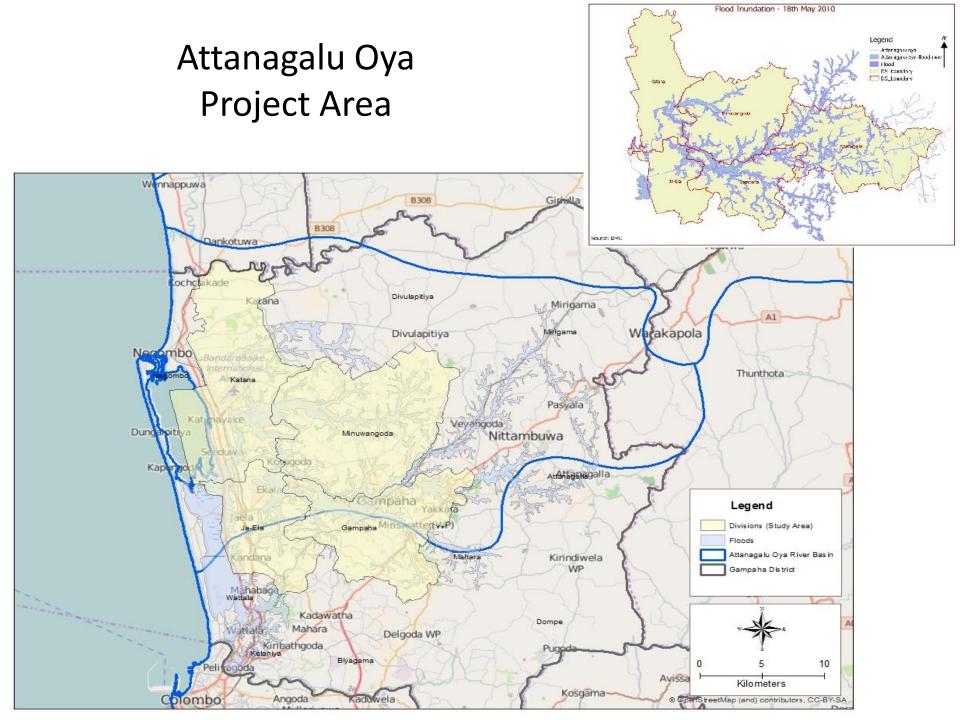

|
| Moderate Risk | 5563                |
| Low Risk      | 5054                |
|               |                     |

### TSUNAMI RISK PROFILE Buildings – Manmunai North



## Buildings might affected by Tsunami



Total buildings – 32,000 Total tsunami affected buildings – 15,000

### **Building Profile of Tsunami Affected Area**



# ATTANAGALU OYA DISASTER EXPOSURE MAPPING PROJECT







## Attanagalu Oya Exposure Mapping Project Scope of the Works

Map buildings, roads and land use of

Attanagalu oya lower basin area (Gampaha, Katana, Ja-Ela and Minuwangoda DS Divisions)

- Conduct field survey and obtain characteristics buildings and update the building database
- Capacity Building Promote OpenstreetMap tool among Government Organizations and Universities



# Methodology







32 Buildings - January 2014



2562 Buildings - January 2014



100,784 Buildings - January 2015

229,751 Buildings - Today



Building Exposure 39,697 Buildings



Building with Flooding



Affected Buildings by Floods 11647 Buildings

### Project Outputs – Launched Today

- Printed GN Maps with boundary, buildings and land use
- Digital database of buildings with attributes



### Power of Volunteerism Mapping with OSM – Flood May 2016



#### 3429 buildings - January 2016



114,421 buildings – Today (Aug. 2016)



Get Involved Projects News About Partnerships Donate Contact

#### Sri Lanka Flooding 2016

Sri Lanka has been hit in the past few days by flooding: https://www.bing.com/search?q=sri+lanka+flooding HOT has been asked to activate and immediately start tracing buildings by