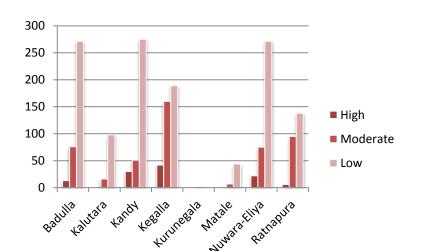

#### District Profile of Tsunami Exposed Schools

District Profile of Tsunami Exposed Schools