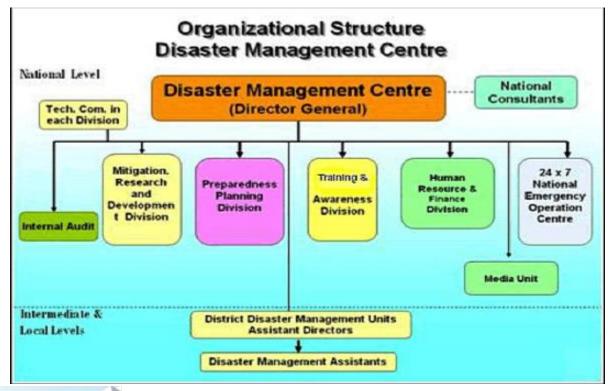

Management in Sri Lanka
- 2. Past Disaster Occurrence Inventory
- 3. National Hazard and Risk Assessment
- 4. Earth Observation in Disasters
- 5. OSM Based Exposure Mapping 02 Case Studies
- 6. Spatial Data Sharing in DM



Area – 65,000 sqkm Population – 21 Million

#### THRILLS



#### HERITAGE





### Population – 21 Million Area – 65,000 sqkm 103 rivers

# 2 Monsoons2 Inter Monsoons



# Sri I anka



Source: Dr. Lareef, Columbia University





### FLOODS DURING THE NORTH EAST MONSOON







### FLOODS DURING THE SOUTH WEST MONSOON











# Legal and Institutional Setting



Disaster Management Act No 13 of 2005 establishes National Council for Disaster Management

Disaster Management Centre establishes to implement the directives given by NCDM

# **Disaster Management Centre**





### **OVERVIEW – Disaster Management in Sri Lanka**

- Disaster Management Act No. 13 of 2005 Establishes National Council for Disaster Management
- Composition Chair HE the President, Vice Chair Pri-Minister, Leader of Opposition, 20 Ministers of selected subjects, 09 Chief Ministers, 05 Members of Opposition

#### Functions

- to formulate a national policy and program on the management of disasters
- to prepare and formulate the National Disaster Management Plan and the National Emergency Operation Plan based on the national policy
- to monitor the implementation of the National Disaster Management Plan and the National Emergency Operation Plan
- to facilitate emergency response, recovery, relief, rehabilitation and reconstruction in the event of any disaster
- to direct, co-ordinat