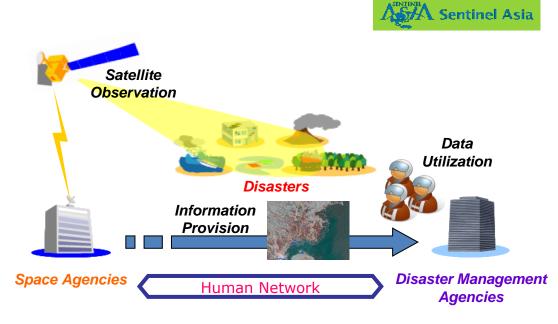

in Ganga





### **SECTOR LEVEL EXPOSURE MAPPING - Schools**

#### District Profile of Tsunami Exposed Schools



District Profile of Tsunami Exposed Schools



# Tsunami Risk Vs Early Warning Towers





## PHASE II Development of Multi-Hazard Risk Profile for Sri Lanka 2016 - 19

# Scope of Work

Risk Map Development for

- Riverine Floods 7 River basins
- Urban Floods 23 Urban Cities
- Tsunami (Northern Coast)
- Storm Surge (Entire Coast)
- Drought (Entire Country)
- Strong Winds / Cyclone (Entire Country)

# **07** River Basins



Mundeni Aru Basin (1475 sqkm) Kirindi (1230 sqkm) Mi Oya (1113 sqkm) Yan Oya Basin (1782 sqkm) Walawe Ganga Basin (2596 sqkm) Kalu Ganga (2976 sqkm) Bolgoda Oya (366 sqkm)



## Earth Observation in Disaster Monitoring SENTINEL ASIA / INTERNATIONAL CHARTER



- Disaster Management Centre officially started SAS Operations since February 2009
- O8 emergency successful activations
- Became Data Analysis Node (DAN) in 2010
- WINDS receiver has been established in 2011

# Summary of Earth Observation by Sentinel Asia / Intnl Charter

|   | Disaster<br>Type    | Activation<br>Requeste<br>d                | Observation<br>Conduc<br>ted | Map<br>Disseminat<br>ed | Peak Time of<br>Disaster | Data                         | Result                                                       |
|---|---------------------|--------------------------------------------|------------------------------|-------------------------|--------------------------|------------------------------|--------------------------------------------------------------|
| 1 | Floods