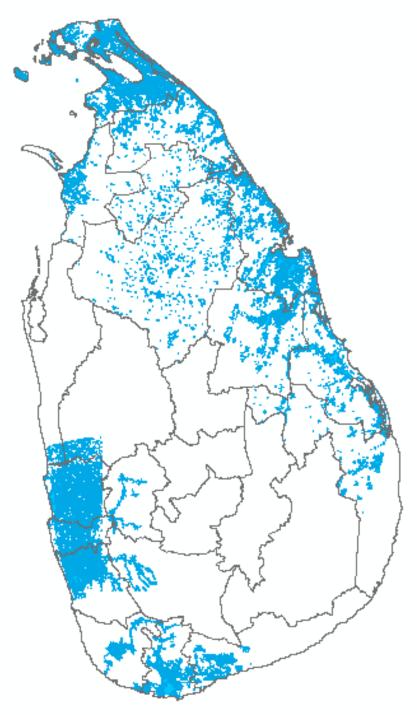

lutara District - Floods 2008/06/03 ALOS Data

### Flood May 2010 Western Province





## Flood January & February 2011 Eastern Province Sri Lanka



10.30 am 06th Feb. 2011 PALSAR 6m

11.45 pm 06th Feb. 2011 PALSAR 100m

### Meeriyabedda Landslide – Sentinel Asia (ALOS2)



Acquisition 31 Oct 2014

### Meeriyabedda Landslide – Intnl Charter (Terra SAR X)



### Southern Province – September 30, 2015

#### Mapping Floods in Southern Provinces - Sri Lanka using ALOS-2 PALSAR-2 Satellite Images



IWMI and DMC in close association with Sentinel Asia System (SAS) and JAXA activated the charter on







01 October 2015



# **Historical Flood Mapping**

Map historical flood events by Satellites

















Figure 3: Part of the Maximum Flood Extent map in Western Sri Lanka in May 2010



Flood Map of Sri Lanka

Compiled based satellite and field observation

### Experience from Flood and Landslide May 2016

- ✓ Activated Sentinel Asia
- Activated International Disaster Charter
- ✓ Activated Humanitarian Openstreet Team (HOT)
- ✓ GFDRR provided post disaster images over Aranayake
- ✓ IWMI and OCHA Deployed at DMC
- ✓ Survey Department Ground Mapping

## Satellites Contributed Data

### **Radar Satellites**

- 1. ALOS Palsar Japan
- 2. RISAT India
- 3. Radar Sat Canada
- 4. Terra SAR X Germany

**Optical Satellites** 

1. Plaides – France (0.5 m)

### Aranayake – Landslide 16<sup>th</sup> May 2016



#### PRE IMAGE March 2016

POST IMAGE June 2016



#### FLOOD IN GAMPAHA, SRI LANKA - Detected by TerraSAR-X on 19.05.2016

Datum: GCS\_WGS84

## Field Mapping - Kelani





#