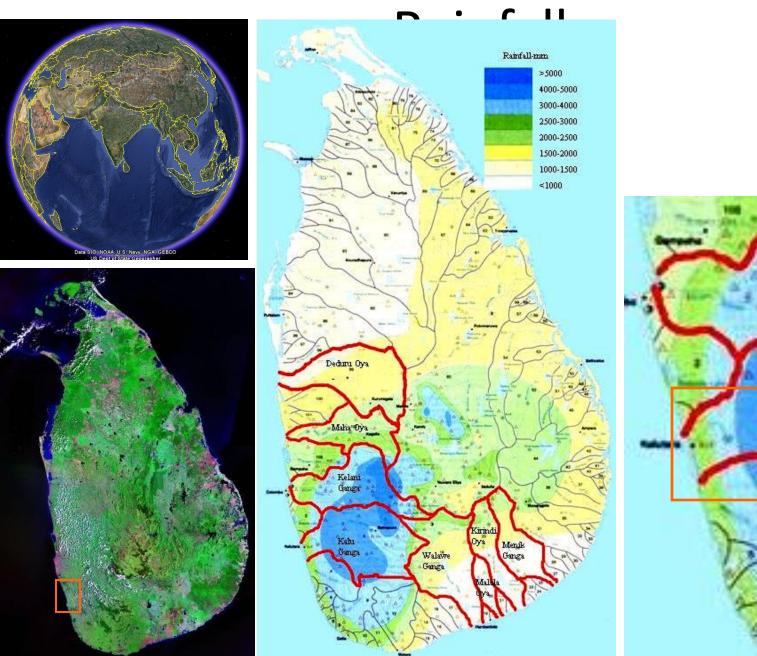

### Population – 21 Million Area – 65,000 sqkm 103 rivers

# 2 Monsoons2 Inter Monsoons