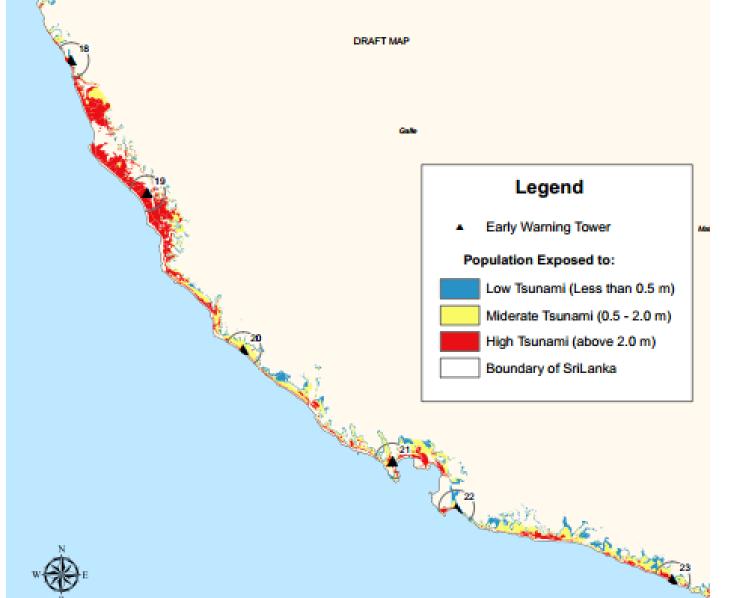

versity of Peradeniya

Tsunami due to an Earthquake of Mw = 9.3 in Southern Sumatra Seismic Zone



#### Tsunami due to an Earthquake of Mw = 8.8 in Arakan Seismic Zone off Myanmar



Source: Dr. Janaka Wijetunga University of Peradeniya

## Tsunami Hazard Map





#### **Tsunami Inundation Map – District Level (Galle)**

Computed inundation distribution due to an event similar to 2004 tsunami



### Storm Surge







### Coastal Erosion / Sea Level Rise

60



### Landslide Hazard Mapping



Source: NBRO

### Cyclone & High Wind Hazard





## **Drought Map**



## Flood Inundation Map - Gin Ganga





### **SECTOR LEVEL EXPOSURE MAPPING - Schools**

#### District Profile of Tsunami Exposed Schools



District Profile of Tsunami Exposed Schools



# Tsunami Risk Vs Early Warning Towers





## PHASE II Development of Multi-Hazard Risk Profile for Sri Lanka 2016 - 19

# Scope of Work

Risk Map Development for

- Riverine Floods 7 River basins
- Urban Floods 23 Urban Cities
- Tsunami (Northern Coast)
- Storm Surge (Entire Coast)
- Drought (Entire Country)
- Strong Winds / Cyclone (Entire Country)

# **07** River Basins



Mundeni Aru Basin (1475 sqkm) Kirindi (1230 sqkm) Mi Oya (1113 sqkm) Yan Oya Basin (1782 sqkm) Walawe Ganga Basin (2596 sqkm) Kalu Ganga (2976 sqkm) Bolgoda Oya (366 sqkm)



## Earth Observation in Disaster Monitoring SENTINEL ASIA / INTERNATIONAL CHARTER



- Disaster Management Centre officially started SAS Operations since February 2009
- O8 emergency successful activations
- Became Data Analysis Node (DAN) in 2010
- WINDS receiver has been established