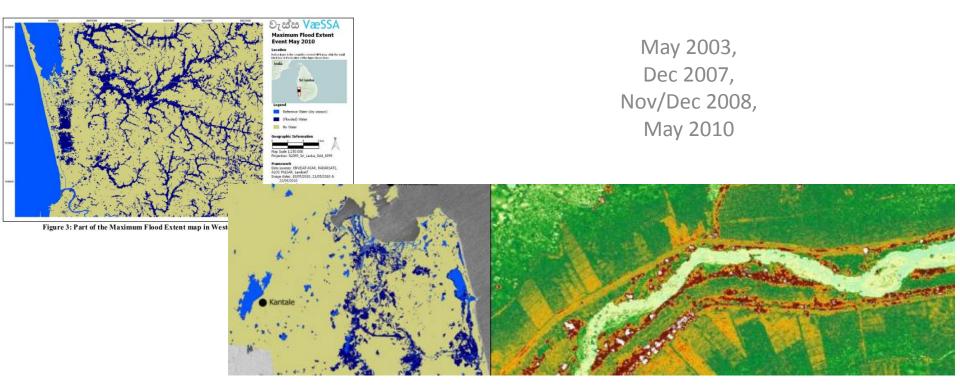

f Near Real Time Earth Observation for Emergencies Maps are available <u>www.dmc.gov.lk</u>



Kalutara District - Floods 2008/06/03 ALOS Data

### Flood May 2010 Western Province





## Flood January & February 2011 Eastern Province Sri Lanka



10.30 am 06th Feb. 2011 PALSAR 6m

11.45 pm 06th Feb. 2011 PALSAR 100m

### Meeriyabedda Landslide – Sentinel Asia (ALOS2)



Acquisition 31 Oct 2014

### Meeriyabedda Landslide – Intnl Charter (Terra SAR X)



### Southern Province – September 30, 2015

#### Mapping Floods in Southern Provinces - Sri Lanka using ALOS-2 PALSAR-2 Satellite Images



IWMI and DMC in close association with Sentinel Asia System (SAS) and JAXA activated the charter on







01 October 2015



# **Historical Flood Mapping**

Map historical flood events by Satellites

















Figure 3: Part of the Maximum Flood Extent map in Western Sri Lanka in May 2010



Flood Map of Sri Lanka

Compiled based satellite and field observation

### Experience from Flood and Landslide May 2016

- ✓ Activated Sentinel Asia
- Activated International Disaster Charter
- ✓ Activated Humanitarian Openstreet Team (HOT)
- ✓ GFDRR provided post disaster images over Aranayake
- ✓ IWMI and OCHA Deployed at DMC
- ✓ Survey Department Ground Mapping

## Satellites Contributed Data

### **Radar Satellites**

- 1. ALOS Palsar Japan
- 2. RISAT India
- 3. Radar Sat Canada
- 4. Terra SAR X Germany

**Optical Satellites** 

1. Plaides – France (0.5 m)

### Aranayake – Landslide 16<sup>th</sup> May 2016



#### PRE IMAGE March 2016

POST IMAGE June 2016



#### FLOOD IN GAMPAHA, SRI