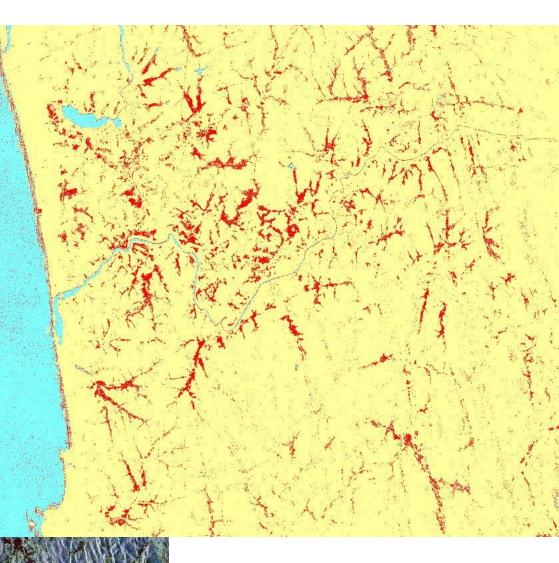

| 02 Oct 2015             | 30 Sep 2016              | ALOS 2                       | Successful                                                   |
| 8 | Floods<br>Landslide | 1 <sup>st</sup> observation<br>14 May 2016 | 16 May 2016                  | 18 May 2016             | 30 Oct 2014              | ALOS 2                       | Successful                                                   |
| 9 | Floods<br>Landslide | 1 <sup>st</sup> observation<br>26 May 2017 | 28 May 2017                  | 29 May 2017             | 26 May 2017              | TerraSARx / Intnl<br>Charter | Successful                                                   |

### **Emergency Earth Observation**

Use of Near Real Time Earth Observation for Emergencies Maps are available <u>www.dmc.gov.lk</u>



Kalutara District - Floods 2008/06/03 ALOS Data

### Flood May 2010 Western Province





## Flood January & February 2011 Eastern Province Sri Lanka



10.30 am 06th Feb. 2011 PALSAR 6m

11.45 pm 06th Feb. 2011 PALSAR 100m

### Meeriyabedda Landslide – Sentinel Asia (ALOS2)



Acquisition 31 Oct 2014

### Meeriyabedda Landslide – Intnl Charter (Terra SAR X)



### Southern Province – September 30, 2015

#### Mapping Floods in Southern Provinces - Sri Lanka using ALOS-2 PALSAR-2 Satellite Images



IWMI and DMC in close association with Sentinel Asia System (SAS) and JAXA activated the charter on







01 October 2015



# **Historical Flood Mapping**

Map historical flood events by Satellites

















Figure 3: Part of the Maximum Flood Extent map in Western Sri Lanka in May 20