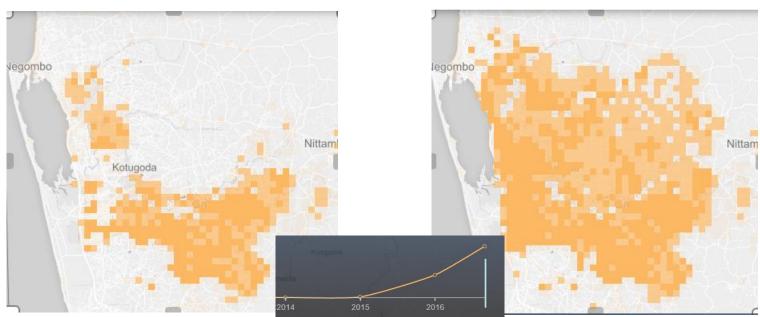

### **SECTOR LEVEL EXPOSURE MAPPING - Schools**

#### District Profile of Tsunami Exposed Schools

District Profile of Tsunami Exposed Schools