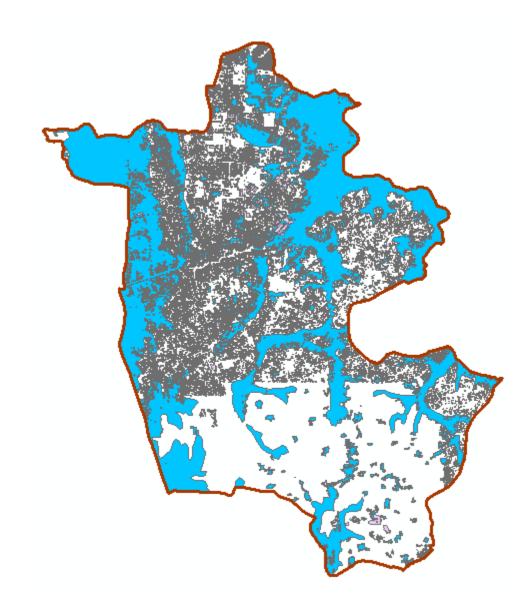

munai North



## Buildings might affected by Tsunami



Total buildings – 32,000 Total tsunami affected buildings – 15,000

### **Building Profile of Tsunami Affected Area**



# ATTANAGALU OYA DISASTER EXPOSURE MAPPING PROJECT







## Attanagalu Oya Exposure Mapping Project Scope of the Works

Map buildings, roads and land use of

Attanagalu oya lower basin area (Gampaha, Katana, Ja-Ela and Minuwangoda DS Divisions)

- Conduct field survey and obtain characteristics buildings and update the building database
- Capacity Building Promote OpenstreetMap tool among Government Organizations and Universities



# Methodology







32 Buildings - January 2014



2562 Buildings - January 2014



100,784 Buildings - January 2015

229,751 Buildings - Today



Building Exposure 39,697 Buildings



Building with Flooding



Affected Buildings by Floods 11647 Buildings

### Project Outputs – Launched Today

- Printed GN Maps with boundary, buildings and land use
- Digital database of buildings with attributes



### Power of Volunteerism Mapping with OSM – Flood May 2016



#### 3429 buildings - January 2016



114,421 buildings – Today (Aug. 2016)



Get Involved Projects News About Partnerships Donate Contact

#### Sri Lanka Flooding 2016

Sri Lanka has been hit in the past few days by flooding: https://www.bing.com/search?q=sri+lanka+flooding HOT has been asked to activate and immediately start tracing buildings by the Disaster Management Center (DMC) of Sri Lanka, who work closely with World Bank GFDRR. They are in urgent need of detailed housing unit information. There are link