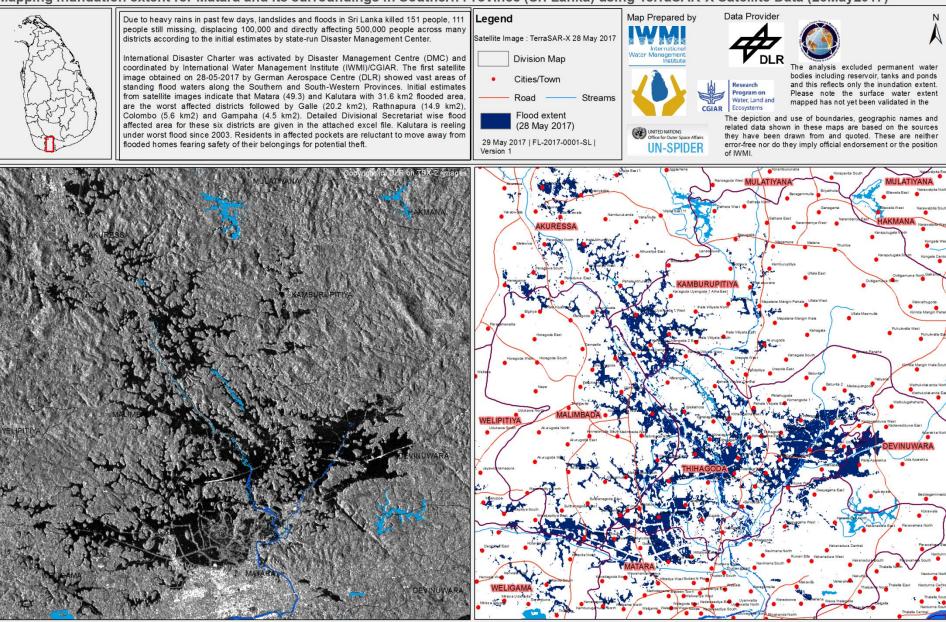

#### DISASTER MANAGEMENT CENTRE

SITUATION REPORT - 12th January 2011 at 0900 hrs

Secretary to H.E. the Presider Secretary, Ministry of Defence Secretary to the Treasury Secretary, Ministry of Dis Private Secretary to the Hon. Minister of Disa Private Secretary to the Hon. Dy Minister of Disaster Manageme Affected Deaths Injured Missing Houses Damaged District D S Division Remarks Disaste Date Families People Reported People Peopl Fully Partially Families Persons Nos 18490 ravurpattu 703 2043 7512 2835 10130 oralaipattu Sout ravur town 9177 8103 3578 385 31634 oralaipattu Centra Collect Daily 6752 Koralaipattu North 23124 7430 Coralaipattu West 2857 394 Record Check data Provisional 6800 data from Manmunai South We 24476 169 Batticaloa 09.01.2011 Flood Manmunai North 19854 7761 Update the Validation 6528 **DMC Sitreps** for incident entry of the Manmunai Patthu 24004 lanmunai West 2961 2217 online server 828 633 oralaipattu and other basis records And updates 4273 500 attankudy 124 Manmunai South & 375 13945 sources 14216 49376 Eruvil Pattu 245 9173 46050 orativu Patt Sub Total 143352 533837 1341 3637 225 32641 122047 191 681 imbulagal 68 lehera 404 88 404 12 sluice gates of Kaudulla tanka, 10 312 533 941 941 Parakrama Samudraya, 08 sluice gates or minimumory lingurakgoda olonnaruwa Flood 09.01.2011 2942 2942 Wewa opened. Gallella area in Manampitiya - Gallella Lankapura 2052 road inundated and road impassable. Giritale wewa is 634 /edirigiriya 859 3418 404 3418 ver flowing amankaduwa 85 elikanda Sub Total 10842 2705 adalkumbura Due to tree fallen on to the house. 09.01.2011 Maddulla 06 sluice gates opened at Weheragala Tan Heavy Rain & Medagama Monaragala High Wind /ellawava

# Data Sources

- Daily Situation Reports (EOC published Situation Reports)
- News Papers and other media reports
- Stakeholder organizations (Wildlife, Forest, Central Environment Authority etc)

| Ô                                                               |                                               |                                                              | DISASTER MANAGEMENT CENTRE<br>SITUATION REPORT - 12th January 2011 at 0900 hrs |              |                |                                                                                                                                                                                                                                                                                                                                                                                                                                                                                                                                                                                                                                                                                                                                                                                                                                                                                                                                                                                                                                                                                                                                                                                                                                                                                                                                                                                                                                                                                                                                                                                                                                                                                                                                                                                                                                                                                    |         |         |                |             |      |          |               |                                                                                                     |
|-----------------------------------------------------------------|-----------------------------------------------|--------------------------------------------------------------|--------------------------------------------------------------------------------|--------------|----------------|------------------------------------------------------------------------------------------------------------------------------------------------------------------------------------------------------------------------------------------------------------------------------------------------------------------------------------------------------------------------------------------------------------------------------------------------------------------------------------------------------------------------------------------------------------------------------------------------------------------------------------------------------------------------------------------------------------------------------------------------------------------------------------------------------------------------------------------------------------------------------------------------------------------------------------------------------------------------------------------------------------------------------------------------------------------------------------------------------------------------------------------------------------------------------------------------------------------------------------------------------------------------------------------------------------------------------------------------------------------------------------------------------------------------------------------------------------------------------------------------------------------------------------------------------------------------------------------------------------------------------------------------------------------------------------------------------------------------------------------------------------------------------------------------------------------------------------------------------------------------------------|---------|---------|----------------|-------------|------|----------|---------------|-----------------------------------------------------------------------------------------------------|
| Secretary, Mi<br>Secretary to<br>Secretary, Mi<br>Private Secre | inistry of Disaster I<br>etary to the Hon. Mi | Management<br>inister of Disaster N<br>/ Minister of Disaste |                                                                                |              |                |                                                                                                                                                                                                                                                                                                                                                                                                                                                                                                                                                                                                                                                                                                                                                                                                                                                                                                                                                                                                                                                                                                                                                                                                                                                                                                                                                                                                                                                                                                                                                                                                                                                                                                                                                                                                                                                                                    |         |         |                |             |      |          |               |                                                                                                     |
|                                                                 |                                               |                                                              |                                                                                | Affected     |                | Deaths Injure                                                                                                                                                                                                                                                                                                                                                                                                                                                                                                                                                                                                                                                                                                                                                                                                                                                                                                                                                                                                                                                                                                                                                                                                                                                                                                                                                                                                                                                                                                                                                                                                                                                                                                                                                                                                                                                                      | Injured | Missing | Houses Damaged |             |      | IDP Camp |               | Demarka                                                                                             |
| District                                                        | Disaster                                      | Date                                                         | D S Division                                                                   | Families     | People         | Reported                                                                                                                                                                                                                                                                                                                                                                                                                                                                                                                                                                                                                                                                                                                                                                                                                                                                                                                                                                                                                                                                                                                                                                                                                                                                                                                                                                                                                                                                                                                                                                                                                                                                                                                                                                                                                                                                           | People  | People  | Fully          | Partially   | Nos. | Families | Persons       | Remarks                                                                                             |
|                                                                 | Flood                                         | 09.01.2011                                                   | Eravurpattu                                                                    | 18490        | 70326          | 1                                                                                                                                                                                                                                                                                                                                                                                                                                                                                                                                                                                                                                                                                                                                                                                                                                                                                                                                                                                                                                                                                                                                                                                                                                                                                                                                                                                                                                                                                                                                                                                                                                                                                                                                                                                                                                                                                  |         |         | 92             | 138         | 35   |          | 20432         |                                                                                                     |
|                                                                 |                                               |                                                              | Koralaipattu South,                                                            | 7512         | 28358          |                                                                                                                                                                                                                                                                                                                                                                                                                                                                                                                                                                                                                                                                                                                                                                                                                                                                                                                                                                                                                                                                                                                                                                                                                                                                                                                                                                                                                                                                                                                                                                                                                                                                                                                                                                                                                                                                                    |         |         | 83             | 76          | 19   |          | 10130         |                                                                                                     |
|                                                                 |                                               |                                                              | Eravur town                                                                    | 9177         | 35782          |                                                                                                                                                                                                                                                                                                                                                                                                                                                                                                                                                                                                                                                                                                                                                                                                                                                                                                                                                                                                                                                                                                                                                                                                                                                                                                                                                                                                                                                                                                                                                                                                                                                                                                                                                                                                                                                                                    |         |         | 19             | 42          | 15   |          | 3855          |                                                                                                     |
|                                                                 |                                               |                                                              | Koralaipattu Central                                                           | 8103         | 31634          |                                                                                                                                                                                                                                                                                                                                                                                                                                                                                                                                                                                                                                                                                                                                                                                                                                                                                                                                                                                                                                                                                                                                                                                                                                                                                                                                                                                                                                                                                                                                                                                                                                                                                                                                                                                                                                                                                    |         |         | 512            | 253         | 7    | 1292     | 5198          |                                                                                                     |
| Batticaloa                                                      |                                               |                                                              | Koralaipattu North                                                             | 6752         | 23124          | 1                                                                                                                                                                                                                                                                                                                                                                                                                                                                                                                                                                                                                                                                                                                                                                                                                                                                                                                                                                                                                                                                                                                                                                                                                                                                                                                                                                                                                                                                                                                                                                                                                                                                                                                                                                                                                                                                                  |         |         | 109            | 801         | 14   |          | 11137         |                                                                                                     |
|                                                                 |                                               |                                                              | Koralaipattu West                                                              | 7430         | 28575          |                                                                                                                                                                                                                                                                                                                                                                                                                                                                                                                                                                                                                                                                                                                                                                                                                                                                                                                                                                                                                                                                                                                                                                                                                                                                                                                                                                                                                                                                                                                                                                                                                                                                                                                                                                                                                                                                                    |         |         | 45             | 117         | 8    |          | 3944          |                                                                                                     |
|                                                                 |                                               |                                                              | Manmunai South West                                                            | 6800         | 24476          |                                                                                                                                                                                                                                                                                                                                                                                                                                                                                                                                                                                                                                                                                                                                                                                                                                                                                                                                                                                                                                                                                                                                                                                                                                                                                                                                                                                                                                                                                                                                                                                                                                                                                                                                                                                                                                                                                    |         |         | 163            | 426         | 4    |          | 1692          |                                                                                                     |
|                                                                 |                                               |                                                              | Manmunai North                                                                 | 19854        | 77611          | 1                                                                                                                                                                                                                                                                                                                                                                                                                                                                                                                                                                                                                                                                                                                                                                                                                                                                                                                                                                                                                                                                                                                                                                                                                                                                                                                                                                                                                                                                                                                                                                                                                                                                                                                                                                                                                                                                                  |         |         |                | 12          |      |          | 12411         |                                                                                                     |
|                                                                 |                                               |                                                              | Manmunai Patthu                                                                | 6528         | 24004<br>29612 |                                                                                                                                                                                                                                                                                                                                                                                                                                                                                                                                                                                                                                                                                                                                                                                                                                                                                                                                                                                                                                                                                                                                                                                                                                                                                                                                                                                                                                                                                                                                                                                                                                                                                                                                                                                                                                                                                    |         | 1       | (              | 55          | 7    | 1955     | 7684          |                                                                                                     |
|                                                                 |                                               |                                                              | Manmunai West                                                                  | 8283<br>6330 | 29612          | 0                                                                                                                                                                                                                                                                                                                                                                                                                                                                                                                                                                                                                                                                                                                                                                                                                                                                                                                                                                                                                                                                                                                                                                                                                                                                                                                                                                                                                                                                                                                                                                                                                                                                                                                                                                                                                                                                                  |         |         | 8              | 1060<br>110 | 20   |          | 12887<br>4555 |                                                                                                     |
|                                                                 |                                               |                                                              | Koralaipattu<br>Kattankudy                                                     | 11123        | 42733          | 3                                                                                                                                                                                                                                                                                                                                                                                                                                                                                                                                                                                                                                                                                                                                                                                                                                                                                                                                                                                                                                                                                                                                                                                                                                                                                                                                                                                                                                                                                                                                                                                                                                                                                                                                                                                                                                                                                  |         |         | 83             | 110         | 10   | 1261     | 4555          |                                                                                                     |
|                                                                 |                                               |                                                              | Manmunai South &                                                               | 11123        | 42/33          |                                                                                                                                                                                                                                                                                                                                                                                                                                                                                                                                                                                                                                                                                                                                                                                                                                                                                                                                                                                                                                                                                                                                                                                                                                                                                                                                                                                                                                                                                                                                                                                                                                                                                                                                                                                                                                                                                    |         |         | 1              |             | - 11 |          |               |                                                                                                     |
|                                                                 |                                               |                                                              | Eruvil Pattu                                                                   | 14216        | 49376          | 1                                                                                                                                                                                                                                                                                                                                                                                                                                                                                                                                                                                                                                                                                                                                                                                                                                                                                                                                                                                                                                                                                                                                                                                                                                                                                                                                                                                                                                                                                                                                                                                                                                                                                                                                                                                                                                                                                  |         |         | 163            | 426         | 25   | 3753     | 13945         |                                                                                                     |
|                                                                 |                                               |                                                              | Porativu Pattu                                                                 | 12754        | 46050          |                                                                                                                                                                                                                                                                                                                                                                                                                                                                                                                                                                                                                                                                                                                                                                                                                                                                                                                                                                                                                                                                                                                                                                                                                                                                                                                                                                                                                                                                                                                                                                                                                                                                                                                                                                                                                                                                                    |         |         | 56             | 121         | 18   | 2454     | 9172          |                                                                                                     |
| Sub Total                                                       |                                               |                                                              |                                                                                | 143352       | 533837         | 7                                                                                                                                                                                                                                                                                                                                                                                                                                                                                                                                                                                                                                                                                                                                                                                                                                                                                                                                                                                                                                                                                                                                                                                                                                                                                                                                                                                                                                                                                                                                                                                                                                                                                                                                                                                                                                                                                  | 0       | 4       | 1341           | 3637        | 225  | 32641    | 122047        |                                                                                                     |
| Sub rotal                                                       |                                               |                                                              | Dimbulagala                                                                    | 143352       | 681            |                                                                                                                                                                                                                                                                                                                                                                                                                                                                                                                                                                                                                                                                                                                                                                                                                                                                                                                                                                                                                                                                                                                                                                                                                                                                                                                                                                                                                                                                                                                                                                                                                                                                                                                                                                                                                                                                                    | U       | 1       | 1341           | 3037        | 12   |          | 681           |                                                                                                     |
|                                                                 | Flood                                         | ood 09.01.2011                                               | Elehera                                                                        | 88           | 404            |                                                                                                                                                                                                                                                                                                                                                                                                                                                                                                                                                                                                                                                                                                                                                                                                                                                                                                                                                                                                                                                                                                                                                                                                                                                                                                                                                                                                                                                                                                                                                                                                                                                                                                                                                                                                                                                                                    |         |         |                |             | 12   |          |               | 12 aluiaa gataa of Kaudulla tanka, 10 gataa of                                                      |
|                                                                 |                                               |                                                              | Hingurakgoda                                                                   | 312          | 941            |                                                                                                                                                                                                                                                                                                                                                                                                                                                                                                                                                                                                                                                                                                                                                                                                                                                                                                                                                                                                                                                                                                                                                                                                                                                                                                                                                                                                                                                                                                                                                                                                                                                                                                                                                                                                                                                                                    |         |         |                |             | 9    |          |               | 12 sluice gates of Kaudulla tanka, 10 gates of<br>Parakrama Samudraya, 08 sluice gates of Minneriya |
| Polonnaruwa                                                     |                                               |                                                              | Lankapura                                                                      | 533          | 2942           |                                                                                                                                                                                                                                                                                                                                                                                                                                                                                                                                                                                                                                                                                                                                                                                                                                                                                                                                                                                                                                                                                                                                                                                                                                                                                                                                                                                                                                                                                                                                                                                                                                                                                                                                                                                                                                                                                    |         |         |                |             | 10   |          |               | Wewa opened. Gallella area in Manampitiya - Gallella                                                |
| Polonnaruwa                                                     |                                               |                                                              | Medirigiriya                                                                   | 634          | 2942           |                                                                                                                                                                                                                                                                                                                                                                                                                                                                                                                                                                                                                                                                                                                                                                                                                                                                                                                                                                                                                                                                                                                                                                                                                                                                                                                                                                                                                                                                                                                                                                                                                                                                                                                                                                                                                                                                                    |         |         |                |             | 13   |          |               | road inundated and road impassable. Giritale wewa                                                   |
|                                                                 |                                               |                                                              | Tamankaduwa                                                                    | 859          | 3418           |                                                                                                                                                                                                                                                                                                                                                                                                                                                                                                                                                                                                                                                                                                                                                                                                                                                                                                                                                                                                                                                                                                                                                                                                                                                                                                                                                                                                                                                                                                                                                                                                                                                                                                                                                                                                                                                                                    |         |         |                |             | 13   |          |               | over flowing.                                                                                       |
|                                                                 |                                               |                                                              | Welikanda                                                                      | 88           | 404            |                                                                                                                                                                                                                                                                                                                                                                                                                                                                                                                                                                                                                                                                                                                                                                                                                                                                                                                                                                                                                                                                                                                                                                                                                                                                                                                                                                                                                                                                                                                                                                                                                                                                                                                                                                                                                                                                                    |         |         |                |             | 10   |          | 404           |                                                                                                     |
| Sub Total                                                       |                                               |                                                              | T Cilitariaa                                                                   | 2705         | 10842          | 0                                                                                                                                                                                                                                                                                                                                                                                                                                                                                                                                                                                                                                                                                                                                                                                                                                                                                                                                                                                                                                                                                                                                                                                                                                                                                                                                                                                                                                                                                                                                                                                                                                                                                                                                                                                                                                                                                  | 0       | 0       | 0              | 0           | 77   |          | 10842         |                                                                                                     |
|                                                                 |                                               |                                                              | Badalkumbura                                                                   | 2100         | .0042          | , in the second se | 1       |         | 4              |             |      | 2100     |               | Due to tree fallen on to the house.                                                                 |
|                                                                 |                                               | 09.01.2011                                                   | Maddulla                                                                       |              |                |                                                                                                                                                                                                                                                                                                                                                                                                                                                                                                                                                                                                                                                                                                                                                                                                                                                                                                                                                                                                                                                                                                                                                                                                                                                                                                                                                                                                                                                                                                                                                                                                                                                                                                                                                                                                                                                                                    |         |         |                | 1           |      |          |               | 06 sluice gates opened at Weheragala Tank.                                                          |
| Monaragala                                                      | Heavy Rain &                                  |                                                              | Medagama                                                                       |              |                |                                                                                                                                                                                                                                                                                                                                                                                                                                                                                                                                                                                                                                                                                                                                                                                                                                                                                                                                                                                                                                                                                                                                                                                                                                                                                                                                                                                                                                                                                                                                                                                                                                                                                                                                                                                                                                                                                    |         |         |                | 2           |      |          |               |                                                                                                     |
|                                                                 | High Wind                                     |                                                              | Wellawaya                                                                      |              | 10             |                                                                                                                                                                                                                                                                                                                                                                                                                                                                                                                                                                                                                                                                                                                                                                                                                                                                                                                                                                                                                                                                                                                                                                                                                                                                                                                                                                                                                                                                                                                                                                                                                                                                                                                                                                                                                                                                                    |         |         |                | 2           |      |          |               |                                                                                                     |