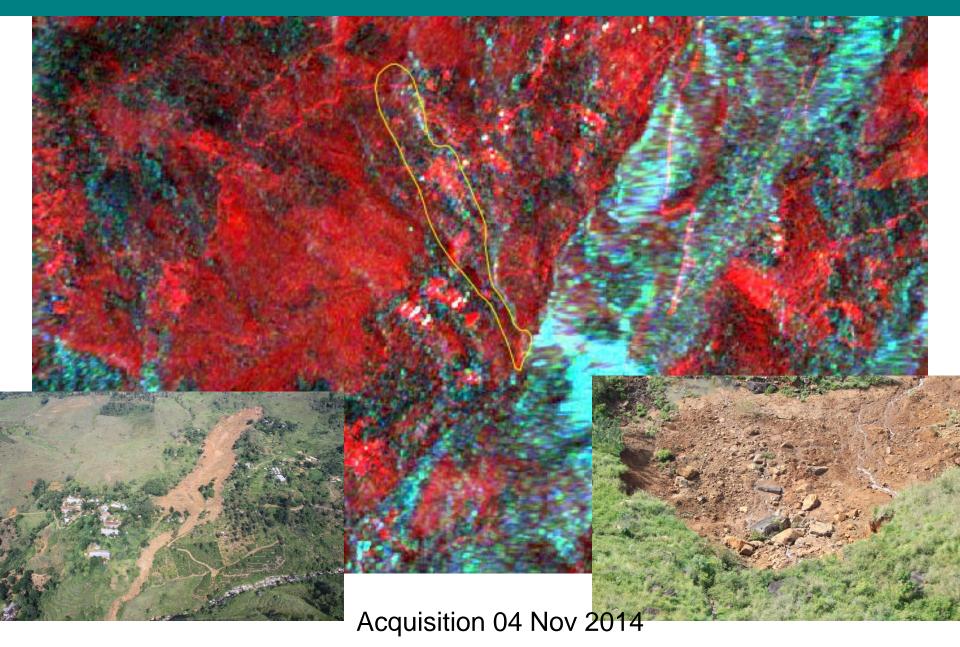

|
| 9 | Floods<br>Landslide | 1 <sup>st</sup> observation<br>26 May 2017 | 28 May 2017                  | 29 May 2017             | 26 May 2017              | TerraSARx / Intnl<br>Charter | Successful                                                   |

### **Emergency Earth Observation**

Use of Near Real Time Earth Observation for Emergencies Maps are available <u>www.dmc.gov.lk</u>



Kalutara District - Floods 2008/06/03 ALOS Data

### Flood May 2010 Western Province





## Flood January & February 2011 Eastern Province Sri Lanka



10.30 am 06th Feb. 2011 PALSAR 6m

11.45 pm 06th Feb. 2011 PALSAR 100m

### Meeriyabedda Landslide – Sentinel Asia (ALOS2)



Acquisition 31 Oct 2014

### Meeriyabedda Landslide – Intnl Charter (Terra SAR X)



### Southern Province – September 30, 2015

#### Mapping Floods in Southern Provinces - Sri Lanka using ALOS-2 PALSAR-2 Satellite Images



IWMI and DMC in close association with Sentinel Asia System (SAS) and JAXA activated the charter on







01 October 2015



# **Historical Flood Mapping**

Map historical flood events by Satellites

















Figure 3: Part of the Maximum Flood Extent map in Western Sri Lanka in May 2010



Flood Map of Sri Lanka

Compiled based satellite and field observation

### Experience from Flood and Landslide May 2016

- ✓ Activated Sentinel Asia
- Activated International Disaster Charter
- ✓ Activated Humanitarian Openstreet Team (HOT)
- ✓ GFDRR provided post disaster images over Aranayake
- ✓ IWMI and OCHA Deployed at DMC
- ✓ Survey Department Groun