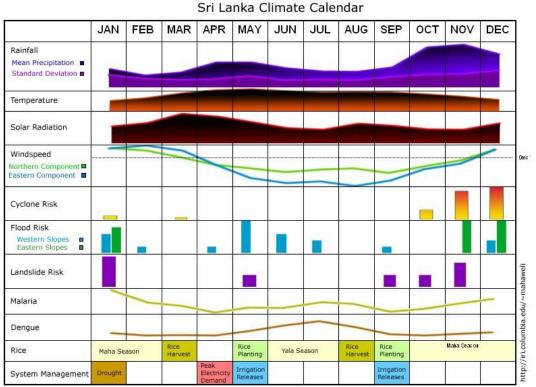

# 2 Monsoons2 Inter Monsoons

# Sri I anka

Source: Dr. Lareef, Columbia University