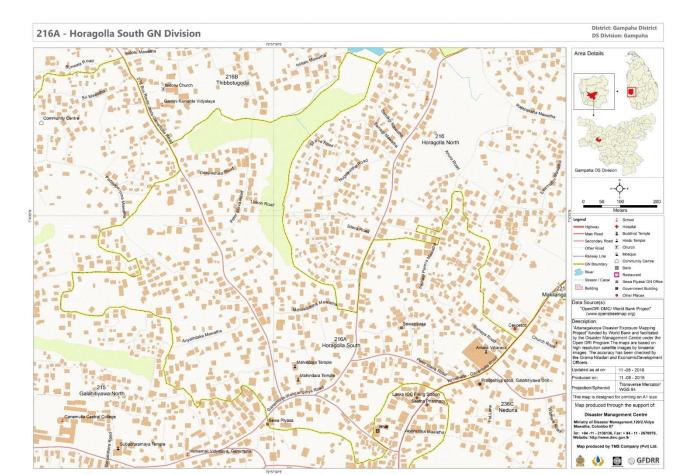

### **SECTOR LEVEL EXPOSURE MAPPING - Schools**

#### District Profile of Tsunami Exposed Schools

District Profile of Tsunami Exposed Schools