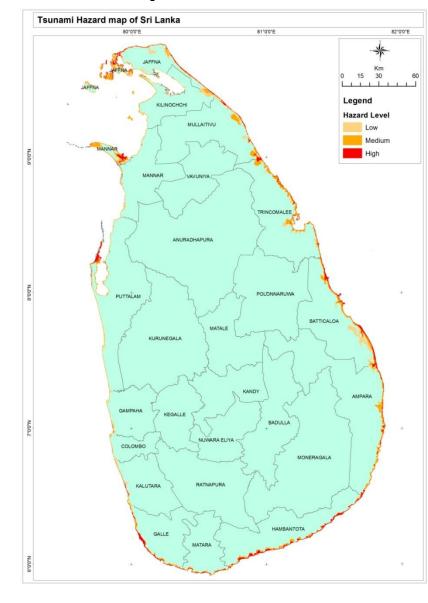

|  |  |  |  |  |
| Sea Level Rise  | Coast Conservation        |  |  |  |  |  |
| Storm Surge     | Department                |  |  |  |  |  |
| Coastal Erosion |                           |  |  |  |  |  |

Launched on 26<sup>th</sup> December 2012

www.dmc.gov.lk

### Tsunami Scenarios...

### **Tsunami Scenario Modeling**

Max. Tsunami Amplitude



'Maximum-Credible' Tsunami Scenarios in the Indian Ocean Basin

> Maximum 'Tsunami Heights'





(*a*) Northern Andaman - Sumatra (Mw=9.3)

> Source: Dr. Janaka Wijetunga University of Peradeniya

Tsunami due to an Earthquake of Mw = 9.3 in Southern Sumatra Seismic Zone



#### Tsunami due to an Earthquake of Mw = 8.8 in Arakan Seismic Zone off Myanmar



Source: Dr. Janaka Wijetunga University of Peradeniya

## Tsunami Hazard Map





#### **Tsunami Inundation Map – District Level (Galle)**

Computed inundation distribution due to an event similar to 2004 tsunami



### Storm Surge







### Coastal Erosion / Sea Level Rise

60



### Landslide Hazard Mapping



Source: NBRO

### Cyclone & High Wind Hazard





## **Drought Map**



## Flood Inundation Map - Gin Ganga





### **SECTOR LEVEL EXPOSURE MAPPING - Schools**

#### District Profile of Tsunami Exposed Schools



District Profile of Tsunami Exposed Schools



# Tsunami Risk Vs Early Warning Towers





## PHASE II Development of Multi-Hazard Risk Profile for Sri Lanka 2016 - 19

# Scope of Work

Risk Map Development for

- Riverine Floods 7 River basins
- Urban Floods 23 Urban Cities
- Tsunami (Northern Coast)
- Storm Surge (Entire Coast)
- Drought (Entire C