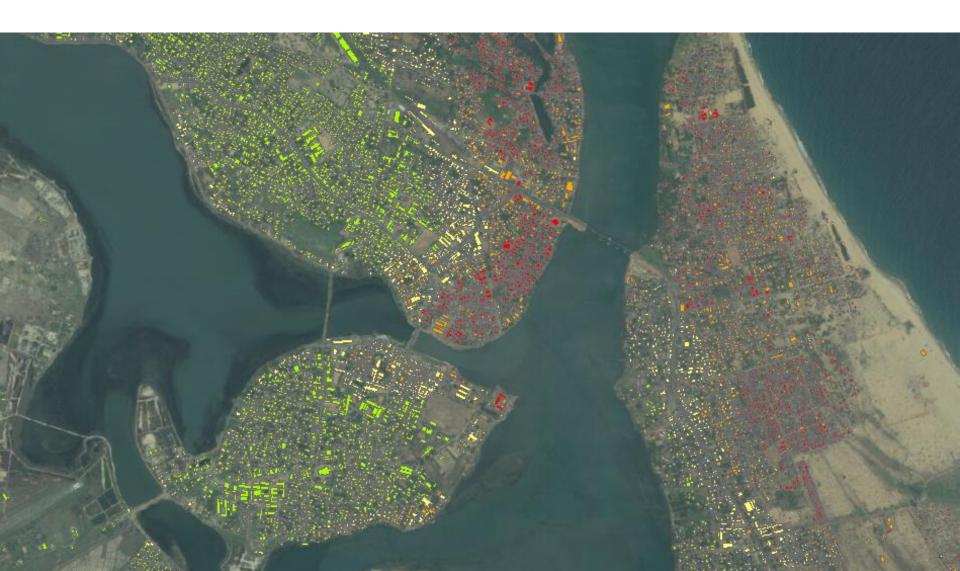

### **SECTOR LEVEL EXPOSURE MAPPING - Schools**

#### District Profile of Tsunami Exposed Schools

District Profile of Tsunami Exposed Schools