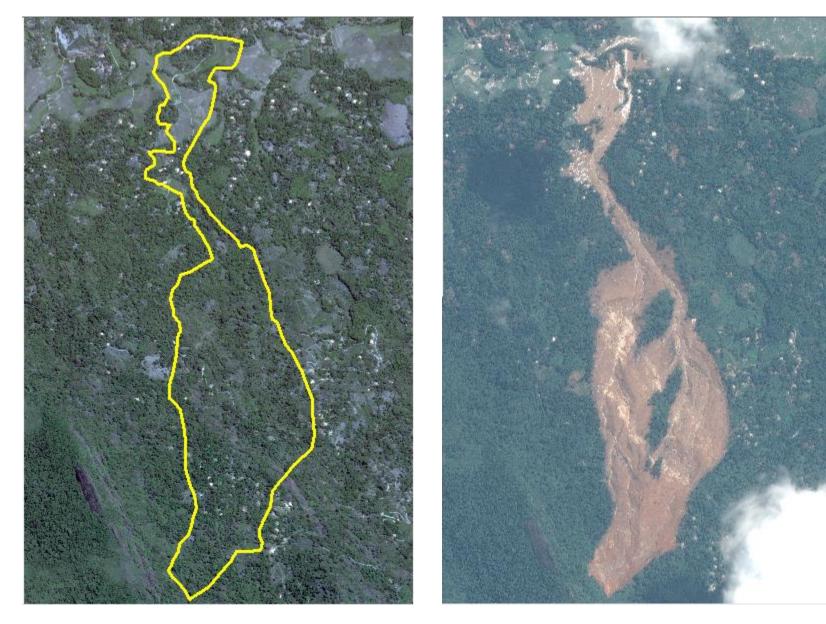

5



# **Historical Flood Mapping**

Map historical flood events by Satellites

















Figure 3: Part of the Maximum Flood Extent map in Western Sri Lanka in May 2010



Flood Map of Sri Lanka

Compiled based satellite and field observation

### Experience from Flood and Landslide May 2016

- ✓ Activated Sentinel Asia
- Activated International Disaster Charter
- ✓ Activated Humanitarian Openstreet Team (HOT)
- ✓ GFDRR provided post disaster images over Aranayake
- ✓ IWMI and OCHA Deployed at DMC
- ✓ Survey Department Ground Mapping

## Satellites Contributed Data

### **Radar Satellites**

- 1. ALOS Palsar Japan
- 2. RISAT India
- 3. Radar Sat Canada
- 4. Terra SAR X Germany

**Optical Satellites** 

1. Plaides – France (0.5 m)

### Aranayake – Landslide 16<sup>th</sup> May 2016



#### PRE IMAGE March 2016

POST IMAGE June 2016



#### FLOOD IN GAMPAHA, SRI LANKA - Detected by TerraSAR-X on 19.05.2016

Datum: GCS\_WGS84

## Field Mapping - Kelani





### Flood and Landslide May 2017



Palegoda

Junction

Baduraliya

Kalutar

Beruwala

vithigala

Sinharaja Suriy

God



## Satellite Activated

| Satellite           | Program               | Observation Date |
|---------------------|-----------------------|------------------|
| Resource Sat 2      | Sentinel Asia         | 27 May 2017      |
| TerraSAR x (Radar)  | International Charter | 28 May 2017      |
| Sentinel 2          | International Charter | 28 May 2017      |
| THEOS               | Sentinel Asia         | 28 May 2017      |
| RadarSat2 (Radar)   | International Charter | 29 May 2017      |
| TerraSA