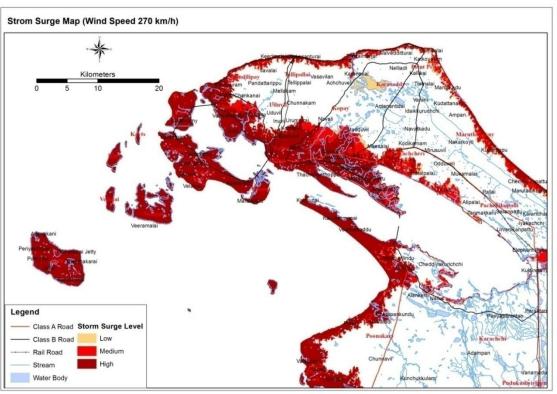

oastal Erosion |                           |  |  |  |  |  |

Launched on 26<sup>th</sup> December 2012

www.dmc.gov.lk

### Tsunami Scenarios...

### **Tsunami Scenario Modeling**

Max. Tsunami Amplitude



'Maximum-Credible' Tsunami Scenarios in the Indian Ocean Basin

> Maximum 'Tsunami Heights'





(*a*) Northern Andaman - Sumatra (Mw=9.3)

> Source: Dr. Janaka Wijetunga University of Peradeniya

Tsunami due to an Earthquake of Mw = 9.3 in Southern Sumatra Seismic Zone



#### Tsunami due to an Earthquake of Mw = 8.8 in Arakan Seismic Zone off Myanmar



Source: Dr. Janaka Wijetunga University of Peradeniya

## Tsunami Hazard Map





#### **Tsunami Inundation Map – District Level (Galle)**

Computed inundation distribution due to an event similar to 2004 tsunami



### Storm Surge







### Coastal Erosion / Sea Level Rise

60



### Landslide Hazard Mapping



Source: NBRO

### Cyclone & High Wind Hazard





## **Drought Map**



## Flood Inundation Map - Gin Ganga





### **SECTOR LEVEL EXPOSURE MAPPING - Schools**

#### District Profile of Tsunami Exposed Schools



District Profile of Tsunami Exposed Schools



# Tsunami Risk Vs Early Warning Towers





## PHASE II Development of Multi-Hazard Risk Profile for Sri Lanka 2016 - 19

# Scope of Work

Risk Map Development for

- Riverine Floods 7 River basins
- Urban Floods 23 Urban Cities
- Tsunami (Northern Coast)
- Storm Surge (Entire Coast)
- Drought (Entire Country)
- Strong Winds / Cyclone (Entire Country)

# **07** River Basins



Mundeni Aru Basin (1475 sqkm) Kirindi (1230 sqkm) Mi Oya (1113 sqkm) Yan Oya Ba