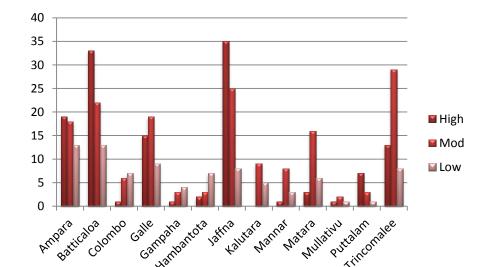

#### District Profile of Tsunami Exposed Schools

District Profile of Tsunami Exposed Schools