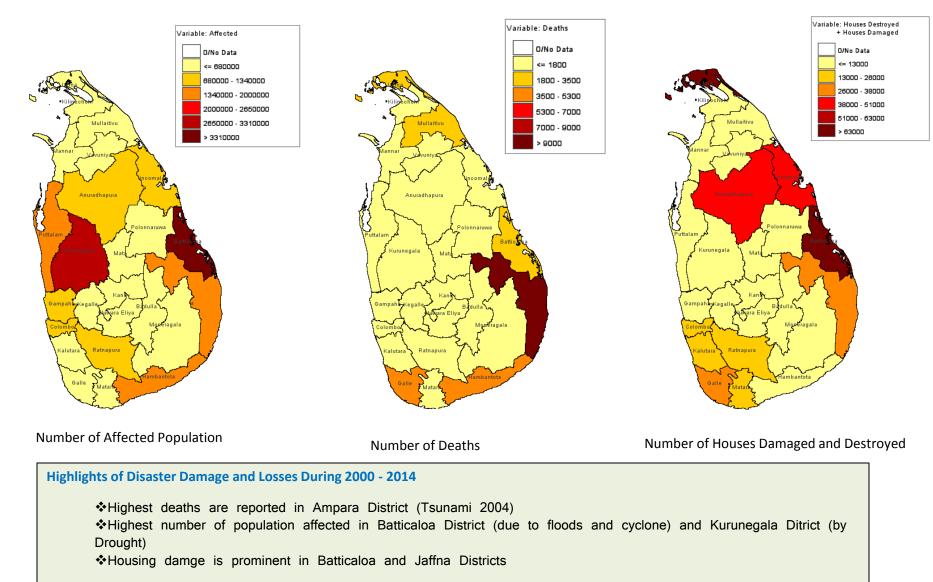

### Summary of Damage and Losses 2000 - 2014

|              |        |         |         | Hous      |         |          |
|--------------|--------|---------|---------|-----------|---------|----------|
| District     | Deaths | Missing | Injured | Destroyed | Damaged | Affected |
| Ampara       | 10455  | 113     | 4979    | 16310     | 21601   | 1601439  |
| Anuradhapura | 30     | 0       | 23      | 4046      | 38253   | 1098647  |
| Badulla      | 82     | 31      | 57      | 496       | 6039    | 230747   |
| Batticaloa   | 2880   | 918     | 2262    | 36970     | 38143   | 3957962  |
| Colombo      | 118    | 11      | 141     | 3394      | 15025   | 1063029  |
| Galle        | 4307   | 643     | 3525    | 7153      | 21025   | 451727   |
| Gampaha      | 48     | 1       | 55      | 676       | 5103    | 1002937  |
| Hambantota   | 4566   | 102     | 12      | 2113      | 3436    | 1549373  |
| Jaffna       | 2678   | 14      | 512     | 18317     | 49786   | 644348   |
| Kalutara     | 366    | 74      | 287     | 5087      | 15823   | 678335   |
| Kandy        | 63     | 1       | 151     | 692       | 5810    | 143284   |
| Kegalle      | 39     | 2       | 62      | 483       | 2154    | 22905    |
| Kilinochchi  | 566    | 0       | 1       | 1310      | 8161    | 243480   |
| Kurunegala   | 28     | 0       | 24      | 683       | 2920    | 3271526  |
| Mannar       | 1      | 0       | 4       | 27        | 411     | 180257   |
| Matale       | 18     | 7       | 35      | 470       | 3268    | 76523    |
| Matara       | 1449   | 48      | 1945    | 7283      | 17699   | 420009   |
| Moneragala   | 43     | 1       | 57      | 249       | 3541    | 388895   |
| Mullaitivu   | 3008   | 0       | 5       | 29        | 4385    | 227061   |
| Nuwara Eliya | 71     | 4       | 231     | 646       | 5440    | 55647    |
| Polonnaruwa  | 27     | 0       | 72      | 1383      | 9949    | 485774   |
| Puttalam     | 31     | 2       | 44      | 913       | 3477    | 1388929  |
| Ratnapura    | 295    | 34      | 164     | 2344      | 11532   | 800920   |
| Trincomalee  | 1084   | 38      | 6409    | 7515      | 33958   | 711114   |
| Vavuniya     | 8      | 0       | 18      | 559       | 1256    | 94816    |
| TOTAL        | 32261  | 2044    | 21075   | 119148    | 328195  | 20789684 |

# **Distribution of Damage & Losses**