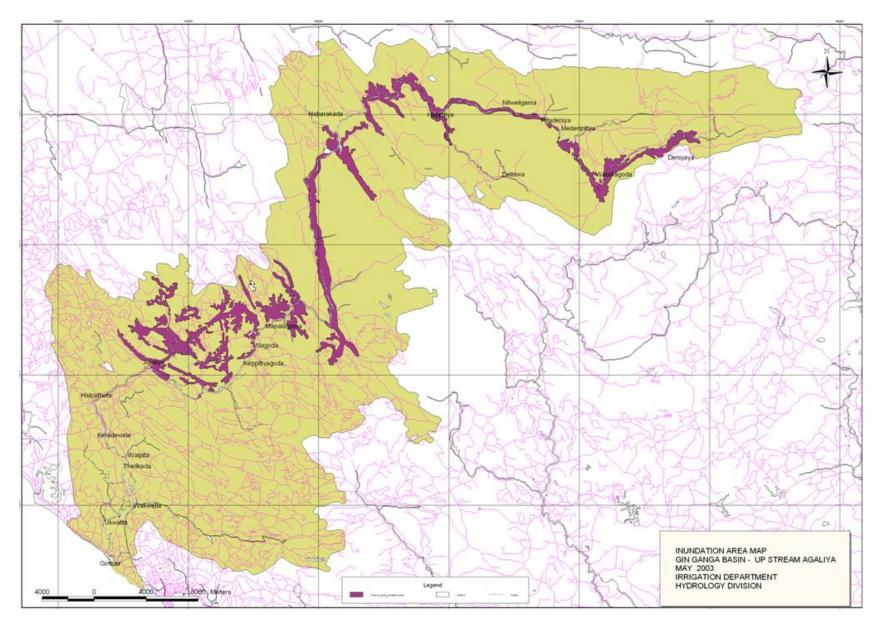

nami Amplitude



'Maximum-Credible' Tsunami Scenarios in the Indian Ocean Basin

> Maximum 'Tsunami Heights'





(*a*) Northern Andaman - Sumatra (Mw=9.3)

> Source: Dr. Janaka Wijetunga University of Peradeniya

Tsunami due to an Earthquake of Mw = 9.3 in Southern Sumatra Seismic Zone



#### Tsunami due to an Earthquake of Mw = 8.8 in Arakan Seismic Zone off Myanmar



Source: Dr. Janaka Wijetunga University of Peradeniya

## Tsunami Hazard Map





#### **Tsunami Inundation Map – District Level (Galle)**

Computed inundation distribution due to an event similar to 2004 tsunami



### Storm Surge







### Coastal Erosion / Sea Level Rise

60



### Landslide Hazard Mapping



Source: NBRO

### Cyclone & High Wind Hazard





## **Drought Map**



## Flood Inundation Map - Gin Ganga





### **SECTOR LEVEL EXPOSURE MAPPING - Schools**

#### District Profile of Tsunami Exposed Schools



District Profile of Tsunami Exposed Schools



# Tsunami Risk Vs Early Warning Towers





## PHASE II Development of Multi-Hazard Risk Profile for Sri Lanka 2016 - 19

# Scope of Work

Risk Map Development for

- Riverine Floods 7 River basins
- Urban Floods 23 Urban Cities
- Tsunami (Northern Coast)
- Storm Surge (Entire Coast)
- Drought (Entire Country)
- Strong Winds / Cyclone (Entire Country)

# **07** River Basins



Mundeni Aru Basin (1475 sqkm) Kirindi (1230 sqkm) Mi Oya (1113 sqkm) Yan Oya Basin (1782 sqkm) Walawe Ganga Basin (2596 sqkm) Kalu Ganga (2976 sqkm) Bolgoda Oya (366 sqkm)



## Earth Observation in Disaster Monitoring SENTINEL ASIA / INTERNATIONAL CHARTER



- Disast