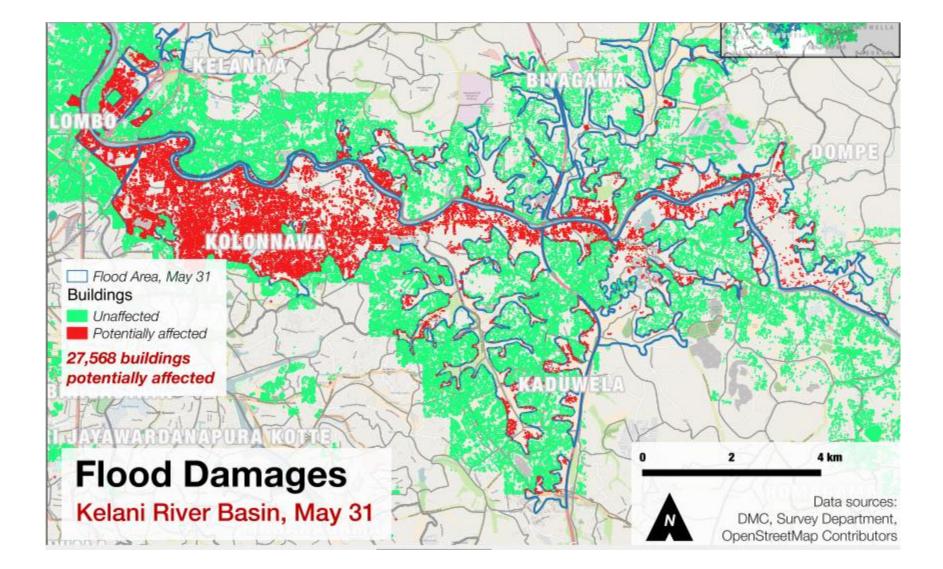

### Summary of Damage and Losses 2000 - 2014

|              |        |         |         | Hous      |         |          |
|--------------|--------|---------|---------|-----------|---------|----------|
| District     | Deaths | Missing | Injured | Destroyed | Damaged | Affected |
| Ampara       | 10455  | 113     | 4979    | 16310     | 21601   | 1601439  |
| Anuradhapura | 30     | 0       | 23      | 4046      | 38253   | 1098647  |
| Badulla      | 82     | 31      | 57      | 496       | 6039    | 230747   |
| Batticaloa   | 2880   | 918     | 2262    | 36970     | 38143   | 3957962  |
| Colombo      | 118    | 11      | 141     | 3394      | 15025   | 1063029  |
| Galle        | 4307   | 643     | 3525    | 7153      | 21025   | 451727   |
| Gampaha      | 48     | 1       | 55      | 676       | 5103    | 1002937  |
| Hambantota   | 4566   | 102     | 12      | 2113      | 3436    | 1549373  |
| Jaffna       | 2678   | 14      | 512     | 18317     | 49786   | 644348   |
| Kalutara     | 366    | 74      | 287     | 5087      | 15823   | 678335   |
| Kandy        | 63     | 1       | 151     | 692       | 5810    | 143284   |
| Kegalle      | 39     | 2       | 62      | 483       | 2154    | 22905    |
| Kilinochchi  | 566    | 0       | 1       | 1310      | 8161    | 243480   |
| Kurunegala   | 28     | 0       | 24      | 683       | 2920    | 3271526  |
| Mannar       | 1      | 0       | 4       | 27        | 411     | 180257   |
| Matale       | 18     | 7       | 35      | 470       | 3268    | 76523    |
| Matara       | 1449   | 48      | 1945    | 7283      | 17699   | 420009   |
| Moneragala   | 43     | 1       | 57      | 249       | 3541    | 388895   |
| Mullaitivu   | 3008   | 0       | 5       | 29        | 4385    | 227061   |
| Nuwara Eliya | 71     | 4       | 231     | 646       | 5440    | 55647    |
| Polonnaruwa  | 27     | 0       | 72      | 1383      | 9949    | 485774   |
| Puttalam     | 31     | 2       | 44      | 913       | 3477    | 1388929  |
| Ratnapura    | 295    | 34      | 164     | 2344      | 11532   | 800920   |
| Trincomalee  | 1084   | 38      | 6409    | 7515      | 33958   | 711114   |
| Vavuniya     | 8      | 0       | 18      | 559       | 1256    | 94816    |
| TOTAL        | 32261  | 2044    | 21075   | 119148    | 328195  | 20789684 |