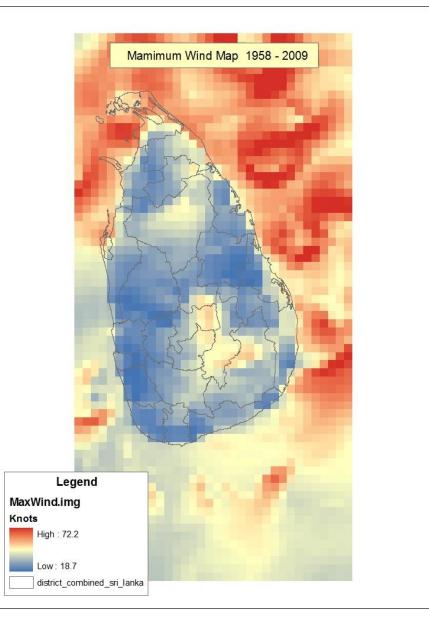

ami Scenarios...

### **Tsunami Scenario Modeling**

Max. Tsunami Amplitude



'Maximum-Credible' Tsunami Scenarios in the Indian Ocean Basin

> Maximum 'Tsunami Heights'





(*a*) Northern Andaman - Sumatra (Mw=9.3)

> Source: Dr. Janaka Wijetunga University of Peradeniya

Tsunami due to an Earthquake of Mw = 9.3 in Southern Sumatra Seismic Zone



#### Tsunami due to an Earthquake of Mw = 8.8 in Arakan Seismic Zone off Myanmar



Source: Dr. Janaka Wijetunga University of Peradeniya

## Tsunami Hazard Map





#### **Tsunami Inundation Map – District Level (Galle)**

Computed inundation distribution due to an event similar to 2004 tsunami



### Storm Surge







### Coastal Erosion / Sea Level Rise

60



### Landslide Hazard Mapping



Source: NBRO

### Cyclone & High Wind Hazard





## **Drought Map**



## Flood Inundation Map - Gin Ganga





### **SECTOR LEVEL EXPOSURE MAPPING - Schools**

#### District Profile of Tsunami Exposed Schools



District Profile of Tsunami Exposed Schools



# Tsunami Risk Vs Early Warning Towers





## PHASE II Development of Multi-Hazard Risk Profile for Sri Lanka 2016 - 19

# Scope of Work

Risk Map Development for

- Riverine Floods 7 River basins
- Urban Floods 23 Urban Cities
- Tsunami (Northern Coast)
- Storm Surge (Entire Coast)
- Drought (Entire Country)
- Strong Winds / Cyclone (Entire Country)

# **07** River Basins



Mundeni Aru Basin (1475 sqkm) Kirindi (1230 sqkm) Mi Oya (1113 sqkm) Yan Oya Basin (1782 sqkm) Walawe Ganga Basin (2596 sqkm) Kalu Ganga (2976 sqkm) Bolgoda Oya (366 sqkm)



## Earth Observation in Disaster