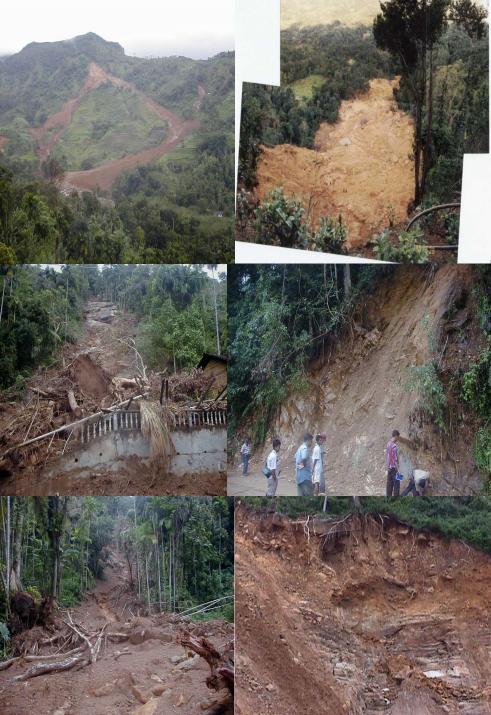

# Current Use of Digital Technology in DRR in Sri Lanka



MITIGATION RESEARCH AND DEVELOPMENT DIVISION DISASTER MANAGEMENT CENTRE

# CONTENTS

- 1. Disaster Management in Sri Lanka
- 2. Past Disaster Occurrence Inventory
- 3. National Hazard and Risk Assessment
- 4. Earth Observation in Disasters
- 5. OSM Based Exposure Mapping 02 Case Studies
- 6. Spatial Data Sharing in DM



Area – 65,000 sqkm Population – 21 Million

#### THRILLS



#### HERITAGE





### Population – 21 Million Area – 65,000 sqkm 103 rivers

# 2 Monsoons2 Inter Monsoons



# Sri I anka



Source: Dr. Lareef, Columbia University





### FLOODS DURING THE NORTH EAST MONSOON







### FLOODS DURING THE SOUTH WEST MONSOON











# Legal and Institutional Setting



Disaster Management Act No 13 of 2005 establishes National Council for Disaster Management

Disaster Management Centre establishes to implement the directives given by NCDM

# **Disaster Management Centre**





### **OVERVIEW – Disaster Management in Sri Lanka**

- Disaster Management Act No. 13 of 2005 Establishes National Council for Disaster Management
- Composition Chair HE the President, Vice Chair Pri-Minister, Leader of Opposition, 20 Ministers of selected subjects, 09 Chief Ministers, 05 Members of Opposition

#### Functions

- to formulate a national policy and program on the management of disasters
- to prepare and formulate the National Disaster Management Plan and the National Emergency Operation Plan based on the national policy
- to mon