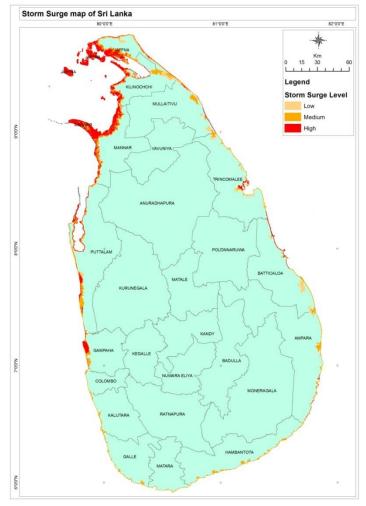

Coastal Erosion |                           |  |  |  |  |  |

Launched on 26<sup>th</sup> December 2012

www.dmc.gov.lk

### Tsunami Scenarios...

### **Tsunami Scenario Modeling**

Max. Tsunami Amplitude



'Maximum-Credible' Tsunami Scenarios in the Indian Ocean Basin

> Maximum 'Tsunami Heights'





(*a*) Northern Andaman - Sumatra (Mw=9.3)

> Source: Dr. Janaka Wijetunga University of Peradeniya

Tsunami due to an Earthquake of Mw = 9.3 in Southern Sumatra Seismic Zone



#### Tsunami due to an Earthquake of Mw = 8.8 in Arakan Seismic Zone off Myanmar



Source: Dr. Janaka Wijetunga University of Peradeniya

## Tsunami Hazard Map





#### **Tsunami Inundation Map – District Level (Galle)**

Computed inundation distribution due to an event similar to 2004 tsunami



### Storm Surge







### Coastal Erosion / Sea Level Rise

60



### Landslide Hazard Mapping



Source: NBRO

### Cyclone & High Wind Hazard





## **Drought Map**



## Flood Inundation Map - Gin Ganga





### **SECTOR LEVEL EXPOSURE MAPPING - Schools**

#### District Profile of Tsunami Exposed Schools



District Profile of Tsunami Exposed Schools



# Tsunami Risk Vs Early Warning Towers





## PHASE II Development of Multi-Hazard Risk Profile for Sri Lanka 2016 - 19

# Scope of Work

Risk Map Development for

- Riverine Floods 7 River basins
- Urban Floods 23 Urban Cities
- Tsunami (Northern Coast)
- Storm Surge (Entire Coast)
- Drought (Entire Country)
- Strong Winds / Cyclone (Entire Country)

# **07** River Basins



Mundeni Aru Basin (1475 sqkm) Kirindi (1230 sqkm) Mi Oya (1113 sqkm) Yan Oya