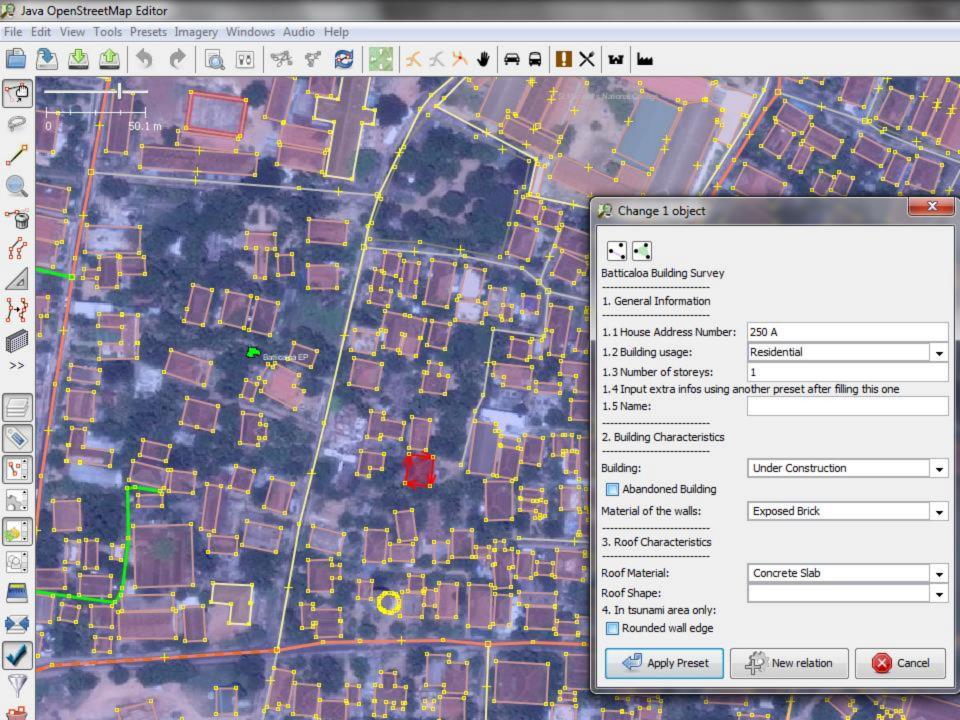

Inundation extent for Matara and its surroundings in Southern Province (Sri Lanka) using TerraSAR-X Satellite Data (28May2017)



# **Disaster Exposure Mapping**



5

Global Facility for Disaster Reduction and Recovery



THE WORLD BANK

## STUDY AREA

Manmunai North DS Division, Batticaloa District



Approximately 30,000 buildings 24,928 Families

#### OSM Field Camp



Field Data Collection – Puliyanthivu Central GN

#### OSM ToT – Sarvodaya, Sathurukondan, Batticaloa



Discussion with Grama Niladari Palameenmadu





# **Building seen on Satellite Image**

.lk/map

saste



#### .lk/maps/3/view

# saster Ristonformation Platform Food Prints...after tracing

#### rd map





## Buildings might affected by Tsunami



Total buildings – 32,000 Total tsunami affected buildings – 15,000



### Determination of Relative Risk – Indicator Based



| Type Material   | Score |
|-----------------|-------|
| Plastered       | 10    |
| Brick           | 9     |
| Cement          | 8     |
| Clay mud        | 5     |
| Tin             | 3     |
| Cadjan/Palmyrah | 1     |
| net             | 1     |

| Type Material   | Score |
|-----------------|-------|
| Concrete        | 10    |
| Tile            | 7     |
| Asbestos        | 6     |
| Zin             | 5     |
| Tin             | 3     |
| Cadjan/Palmyrah | 1     |

| Score |
|-------|
| 10    |
| 8     |
| 5     |
| 3     |
| 1     |
|       |

RISK

| Risk Level    | Number of Buildings |
|---------------|---------------------|
| High Risk     | 4569                |
| Moderate Risk | 5563                |
| Low Risk      |