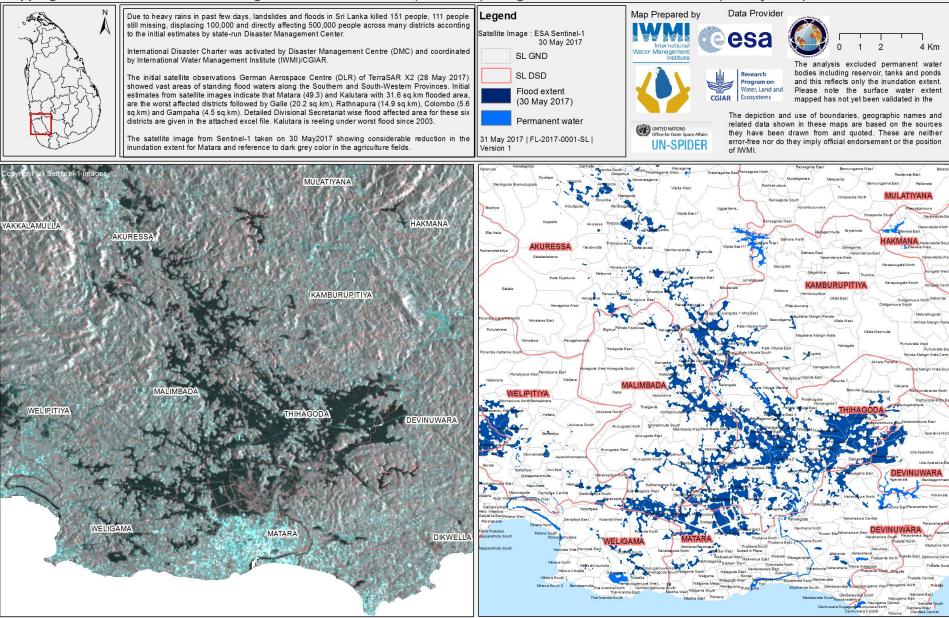

#### DISASTER MANAGEMENT CENTRE

SITUATION REPORT - 12th January 2011 at 0900 hrs

Secretary to H.E. the Presider Secretary, Ministry of Defence Secretary to the Treasury Secretary, Ministry of Dis Private Secretary to the Hon. Minister of Disa Private Secretary to the Hon. Dy Minister of Disaster Manageme Affected Deaths Injured Missing Houses Damaged District D S Division Remarks Disaste Date Families People Reported People Peopl Fully Partially Families Persons Nos 18490 ravurpattu 703 2043 7512 2835 10130 oralaipattu Sout ravur town 9177 8103 3578 385 31634 oralaipattu Centra Collect Daily 6752 Koralaipattu North 23124 7430 Coralaipattu West 2857 394 Record Check data Provisional 6800 data from Manmunai South We 24476 169 Batticaloa 09.01.2011 Flood Manmunai North 19854 7761 Update the Validation 6528 **DMC Sitreps** for incident entry of the Manmunai Patthu 24004 lanmunai West 2961 2217 online server 828 633 oralaipattu and other basis records And updates 4273 500 attankudy 124 Manmunai South & 375 13945 sources 14216 49376 Eruvil Pattu 245 9173 46050 orativu Patt Sub Total 143352 533837 1341 3637 225 32641 122047 191 681 imbulagal 68 lehera 404 88 404 12 sluice gates of Kaudulla tanka, 10 312 533 941 941 Parakrama Samudraya, 08 sluice gates or minimumory lingurakgoda olonnaruwa Flood 09.01.2011 2942 2942 Wewa opened. Gallella area in Manampitiya - Gallella Lankapura 2052 road inundated and road impassable. Giritale wewa is 634 /edirigiriya 859 3418 404 3418 ver flowing amankaduwa 85 elikanda Sub Total 10842 2705 adalkumbura Due to tree fallen on to the house. 09.01.2011 Maddulla 06 sluice gates opened at Weheragala Tan Heavy Rain & Medagama Monaragala High Wind /ellawava

# Data Sources

- Daily Situation Reports (EOC published Situation Reports)
- News Papers and other media reports
- Stakeholder organizations (Wildlife, Forest, Central Environment Authority etc)

| Ô                                                               |                                               |                                                              | DISASTER MANAGEMENT CENTRE<br>SITUATION REPORT - 12th January 2011 at 0900 hrs |              |                |                                                                                                                                                                                                                                                                                                                                                                                                                                                                                                                                                                                                                                                                                                                                                                                                                                                                                                                                                                                                                                                                                                                                                                                                                                                                                                                                                                                                                                                                                                                                                                                                                                                                                                                                                                                                                                                                                    |         |         |                |             |      |          |               |                                                                                                     |
|-----------------------------------------------------------------|-----------------------------------------------|--------------------------------------------------------------|--------------------------------------------------------------------------------|--------------|----------------|------------------------------------------------------------------------------------------------------------------------------------------------------------------------------------------------------------------------------------------------------------------------------------------------------------------------------------------------------------------------------------------------------------------------------------------------------------------------------------------------------------------------------------------------------------------------------------------------------------------------------------------------------------------------------------------------------------------------------------------------------------------------------------------------------------------------------------------------------------------------------------------------------------------------------------------------------------------------------------------------------------------------------------------------------------------------------------------------------------------------------------------------------------------------------------------------------------------------------------------------------------------------------------------------------------------------------------------------------------------------------------------------------------------------------------------------------------------------------------------------------------------------------------------------------------------------------------------------------------------------------------------------------------------------------------------------------------------------------------------------------------------------------------------------------------------------------------------------------------------------------------|---------|---------|----------------|-------------|------|----------|---------------|-----------------------------------------------------------------------------------------------------|
| Secretary, Mi<br>Secretary to<br>Secretary, Mi<br>Private Secre | inistry of Disaster I<br>etary to the Hon. Mi | Management<br>inister of Disaster N<br>/ Minister of Disaste |                                                                                |              |                |                                                                                                                                                                                                                                                                                                                                                                                                                                                                                                                                                                                                                                                                                                                                                                                                                                                                                                                                                                                                                                                                                                                                                                                                                                                                                                                                                                                                                                                                                                                                                                                                                                                                                                                                                                                                                                                                                    |         |         |                |             |      |          |               |                                                                                                     |
|                                                                 |                                               |                                                              |                                                                                | Affected     |                | Deaths Injure                                                                                                                                                                                                                                                                                                                                                                                                                                                                                                                                                                                                                                                                                                                                                                                                                                                                                                                                                                                                                                                                                                                                                                                                                                                                                                                                                                                                                                                                                                                                                                                                                                                                                                                                                                                                                                                                      | Injured | Missing | Houses Damaged |             |      | IDP Camp |               | Demarka                                                                                             |
| District                                                        | Disaster                                      | Date                                                         | D S Division                                                                   | Families     | People         | Reported                                                                                                                                                                                                                                                                                                                                                                                                                                                                                                                                                                                                                                                                                                                                                                                                                                                                                                                                                                                                                                                                                                                                                                                                                                                                                                                                                                                                                                                                                                                                                                                                                                                                                                                                                                                                                                                                           | People  | People  | Fully          | Partially   | Nos. | Families | Persons       | Remarks                                                                                             |
|                                                                 | Flood                                         | 09.01.2011                                                   | Eravurpattu                                                                    | 18490        | 70326          | 1                                                                                                                                                                                                                                                                                                                                                                                                                                                                                                                                                                                                                                                                                                                                                                                                                                                                                                                                                                                                                                                                                                                                                                                                                                                                                                                                                                                                                                                                                                                                                                                                                                                                                                                                                                                                                                                                                  |         |         | 92             | 138         | 35   |          | 20432         |                                                                                                     |
|                                                                 |                                               |                                                              | Koralaipattu South,                                                            | 7512         | 28358          |                                                                                                                                                                                                                                                                                                                                                                                                                                                                                                                                                                                                                                                                                                                                                                                                                                                                                                                                                                                                                                                                                                                                                                                                                                                                                                                                                                                                                                                                                                                                                                                                                                                                                                                                                                                                                                                                                    |         |         | 83             | 76          | 19   |          | 10130         |                                                                                                     |
|                                                                 |                                               |                                                              | Eravur town                                                                    | 9177         | 35782          |                                                                                                                                                                                                                                                                                                                                                                                                                                                                                                                                                                                                                                                                                                                                                                                                                                                                                                                                                                                                                                                                                                                                                                                                                                                                                                                                                                                                                                                                                                                                                                                                                                                                                                                                                                                                                                                                                    |         |         | 19             | 42          | 15   |          | 3855          |                                                                                                     |
|                                                                 |                                               |                                                              | Koralaipattu Central                                                           | 8103         | 31634          |                                                                                                                                                                                                                                                                                                                                                                                                                                                                                                                                                                                                                                                                                                                                                                                                                                                                                                                                                                                                                                                                                                                                                                                                                                                                                                                                                                                                                                                                                                                                                                                                                                                                                                                                                                                                                                                                                    |         |         | 512            | 253         | 7    | 1292     | 5198          |                                                                                                     |
| Batticaloa                                                      |                                               |                                                              | Koralaipattu North                                                             | 6752         | 23124          | 1                                                                                                                                                                                                                                                                                                                                                                                                                                                                                                                                                                                                                                                                                                                                                                                                                                                                                                                                                                                                                                                                                                                                                                                                                                                                                                                                                                                                                                                                                                                                                                                                                                                                                                                                                                                                                                                                                  |         |         | 109            | 801         | 14   |          | 11137         |                                                                                                     |
|                                                                 |                                               |                                                              | Koralaipattu West                                                              | 7430         | 28575          |                                                                                                                                                                                                                                                                                                                                                                                                                                                                                                                                                                                                                                                                                                                                                                                                                                                                                                                                                                                                                                                                                                                                                                                                                                                                                                                                                                                                                                                                                                                                                                                                                                                                                                                                                                                                                                                                                    |         |         | 45             | 117         | 8    |          | 3944          |                                                                                                     |
|                                                                 |                                               |                                                              | Manmunai South West                                                            | 6800         | 24476          |                                                                                                                                                                                                                                                                                                                                                                                                                                                                                                                                                                                                                                                                                                                                                                                                                                                                                                                                                                                                                                                                                                                                                                                                                                                                                                                                                                                                                                                                                                                                                                                                                                                                                                                                                                                                                                                                                    |         |         | 163            | 426         | 4    |          | 1692          |                                                                                                     |
|                                                                 |                                               |                                                              | Manmunai North                                                                 | 19854        | 77611          | 1                                                                                                                                                                                                                                                                                                                                                                                                                                                                                                                                                                                                                                                                                                                                                                                                                                                                                                                                                                                                                                                                                                                                                                                                                                                                                                                                                                                                                                                                                                                                                                                                                                                                                                                                                                                                                                                                                  |         |         |                | 12          |      |          | 12411         |                                                                                                     |
|                                                                 |                                               |                                                              | Manmunai Patthu                                                                | 6528         | 24004<br>29612 |                                                                                                                                                                                                                                                                                                                                                                                                                                                                                                                                                                                                                                                                                                                                                                                                                                                                                                                                                                                                                                                                                                                                                                                                                                                                                                                                                                                                                                                                                                                                                                                                                                                                                                                                                                                                                                                                                    |         | 1       | (              | 55          | 7    | 1955     | 7684          |                                                                                                     |
|                                                                 |                                               |                                                              | Manmunai West                                                                  | 8283<br>6330 | 29612          | 0                                                                                                                                                                                                                                                                                                                                                                                                                                                                                                                                                                                                                                                                                                                                                                                                                                                                                                                                                                                                                                                                                                                                                                                                                                                                                                                                                                                                                                                                                                                                                                                                                                                                                                                                                                                                                                                                                  |         |         | 8              | 1060<br>110 | 20   |          | 12887<br>4555 |                                                                                                     |
|                                                                 |                                               |                                                              | Koralaipattu<br>Kattankudy                                                     | 11123        | 42733          | 3                                                                                                                                                                                                                                                                                                                                                                                                                                                                                                                                                                                                                                                                                                                                                                                                                                                                                                                                                                                                                                                                                                                                                                                                                                                                                                                                                                                                                                                                                                                                                                                                                                                                                                                                                                                                                                                                                  |         |         | 83             | 110         | 10   | 1261     | 4555          |                                                                                                     |
|                                                                 |                                               |                                                              | Manmunai South &                                                               | 11123        | 42/33          |                                                                                                                                                                                                                                                                                                                                                                                                                                                                                                                                                                                                                                                                                                                                                                                                                                                                                                                                                                                                                                                                                                                                                                                                                                                                                                                                                                                                                                                                                                                                                                                                                                                                                                                                                                                                                                                                                    |         |         | 1              |             | - 11 |          |               |                                                                                                     |
|                                                                 |                                               |                                                              | Eruvil Pattu                                                                   | 14216        | 49376          | 1                                                                                                                                                                                                                                                                                                                                                                                                                                                                                                                                                                                                                                                                                                                                                                                                                                                                                                                                                                                                                                                                                                                                                                                                                                                                                                                                                                                                                                                                                                                                                                                                                                                                                                                                                                                                                                                                                  |         |         | 163            | 426         | 25   | 3753     | 13945         |                                                                                                     |
|                                                                 |                                               |                                                              | Porativu Pattu                                                                 | 12754        | 46050          |                                                                                                                                                                                                                                                                                                                                                                                                                                                                                                                                                                                                                                                                                                                                                                                                                                                                                                                                                                                                                                                                                                                                                                                                                                                                                                                                                                                                                                                                                                                                                                                                                                                                                                                                                                                                                                                                                    |         |         | 56             | 121         | 18   | 2454     | 9172          |                                                                                                     |
| Sub Total                                                       |                                               |                                                              |                                                                                | 143352       | 533837         | 7                                                                                                                                                                                                                                                                                                                                                                                                                                                                                                                                                                                                                                                                                                                                                                                                                                                                                                                                                                                                                                                                                                                                                                                                                                                                                                                                                                                                                                                                                                                                                                                                                                                                                                                                                                                                                                                                                  | 0       | 4       | 1341           | 3637        | 225  | 32641    | 122047        |                                                                                                     |
| Sub rotal                                                       |                                               |                                                              | Dimbulagala                                                                    | 143352       | 681            |                                                                                                                                                                                                                                                                                                                                                                                                                                                                                                                                                                                                                                                                                                                                                                                                                                                                                                                                                                                                                                                                                                                                                                                                                                                                                                                                                                                                                                                                                                                                                                                                                                                                                                                                                                                                                                                                                    | U       | 1       | 1341           | 3037        | 12   |          | 681           |                                                                                                     |
|                                                                 | Flood                                         | ood 09.01.2011                                               | Elehera                                                                        | 88           | 404            |                                                                                                                                                                                                                                                                                                                                                                                                                                                                                                                                                                                                                                                                                                                                                                                                                                                                                                                                                                                                                                                                                                                                                                                                                                                                                                                                                                                                                                                                                                                                                                                                                                                                                                                                                                                                                                                                                    |         |         |                |             | 12   |          |               | 12 aluiaa gataa of Kaudulla tanka, 10 gataa of                                                      |
|                                                                 |                                               |                                                              | Hingurakgoda                                                                   | 312          | 941            |                                                                                                                                                                                                                                                                                                                                                                                                                                                                                                                                                                                                                                                                                                                                                                                                                                                                                                                                                                                                                                                                                                                                                                                                                                                                                                                                                                                                                                                                                                                                                                                                                                                                                                                                                                                                                                                                                    |         |         |                |             | 9    |          |               | 12 sluice gates of Kaudulla tanka, 10 gates of<br>Parakrama Samudraya, 08 sluice gates of Minneriya |
| Polonnaruwa                                                     |                                               |                                                              | Lankapura                                                                      | 533          | 2942           |                                                                                                                                                                                                                                                                                                                                                                                                                                                                                                                                                                                                                                                                                                                                                                                                                                                                                                                                                                                                                                                                                                                                                                                                                                                                                                                                                                                                                                                                                                                                                                                                                                                                                                                                                                                                                                                                                    |         |         |                |             | 10   |          |               | Wewa opened. Gallella area in Manampitiya - Gallella                                                |
| Polonnaruwa                                                     |                                               |                                                              | Medirigiriya                                                                   | 634          | 2942           |                                                                                                                                                                                                                                                                                                                                                                                                                                                                                                                                                                                                                                                                                                                                                                                                                                                                                                                                                                                                                                                                                                                                                                                                                                                                                                                                                                                                                                                                                                                                                                                                                                                                                                                                                                                                                                                                                    |         |         |                |             | 13   |          |               | road inundated and road impassable. Giritale wewa                                                   |
|                                                                 |                                               |                                                              | Tamankaduwa                                                                    | 859          | 3418           |                                                                                                                                                                                                                                                                                                                                                                                                                                                                                                                                                                                                                                                                                                                                                                                                                                                                                                                                                                                                                                                                                                                                                                                                                                                                                                                                                                                                                                                                                                                                                                                                                                                                                                                                                                                                                                                                                    |         |         |                |             | 13   |          |               | over flowing.                                                                                       |
|                                                                 |                                               |                                                              | Welikanda                                                                      | 88           | 404            |                                                                                                                                                                                                                                                                                                                                                                                                                                                                                                                                                                                                                                                                                                                                                                                                                                                                                                                                                                                                                                                                                                                                                                                                                                                                                                                                                                                                                                                                                                                                                                                                                                                                                                                                                                                                                                                                                    |         |         |                |             | 10   |          | 404           |                                                                                                     |
| Sub Total                                                       |                                               |                                                              | T Cilitariaa                                                                   | 2705         | 10842          | 0                                                                                                                                                                                                                                                                                                                                                                                                                                                                                                                                                                                                                                                                                                                                                                                                                                                                                                                                                                                                                                                                                                                                                                                                                                                                                                                                                                                                                                                                                                                                                                                                                                                                                                                                                                                                                                                                                  | 0       | 0       | 0              | 0           | 77   |          | 10842         |                                                                                                     |
|                                                                 |                                               |                                                              | Badalkumbura                                                                   | 2100         | .0042          | , in the second se | 1       |         | 4              |             |      | 2100     |               | Due to tree fallen on to the house.                                                                 |
|                                                                 |                                               | 09.01.2011                                                   | Maddulla                                                                       |              |                |                                                                                                                                                                                                                                                                                                                                                                                                                                                                                                                                                                                                                                                                                                                                                                                                                                                                                                                                                                                                                                                                                                                                                                                                                                                                                                                                                                                                                                                                                                                                                                                                                                                                                                                                                                                                                                                                                    |         |         |                | 1           |      |          |               | 06 sluice gates opened at Weheragala Tank.                                                          |
| Monaragala                                                      | Heavy Rain &                                  |                                                              | Medagama                                                                       |              |                |                                                                                                                                                                                                                                                                                                                                                                                                                                                                                                                                                                                                                                                                                                                                                                                                                                                                                                                                                                                                                                                                                                                                                                                                                                                                                                                                                                                                                                                                                                                                                                                                                                                                                                                                                                                                                                                                                    |         |         |                | 2           |      |          |               |                                                                                                     |
|                                                                 | High Wind                                     |                                                              | Wellawaya                                                                      |              | 10             |                                                                                                                                                                                                                                                                                                                                                                                                                                                                                                                                                                                                                                                                                                                                                                                                                                                                                                                                                                                                                                                                                                                                                                                                                                                                                                                                                                                                                                                                                                                                                                                                                                                                                                                                                                                                                                                                                    |         |         |                | 2           |      |          |               |                                                                                                     |