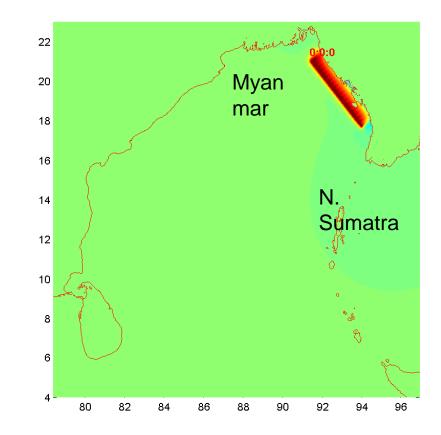

### **Tsunami Scenario Modeling**

Max. Tsunami Amplitude

'Maximum-Credible' Tsunami Scenarios in the Indian Ocean Basin

> Maximum 'Tsunami Heights'

(*a*) Northern Andaman - Sumatra (Mw=9.3)

> Source: Dr. Janaka Wijetunga University of Peradeniya

Tsunami due to an Earthquake of Mw = 9.3 in Southern Sumatra Seismic Zone

#### Tsunami due to an Earthquake of Mw = 8.8 in Arakan Seismic Zone off Myanmar

Source: Dr. Janaka Wijetunga University of Peradeniya