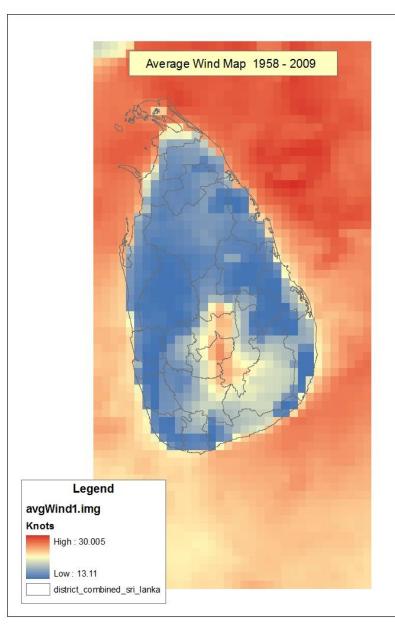

unami Scenarios...

### **Tsunami Scenario Modeling**

Max. Tsunami Amplitude



'Maximum-Credible' Tsunami Scenarios in the Indian Ocean Basin

> Maximum 'Tsunami Heights'





(*a*) Northern Andaman - Sumatra (Mw=9.3)

> Source: Dr. Janaka Wijetunga University of Peradeniya

Tsunami due to an Earthquake of Mw = 9.3 in Southern Sumatra Seismic Zone



#### Tsunami due to an Earthquake of Mw = 8.8 in Arakan Seismic Zone off Myanmar



Source: Dr. Janaka Wijetunga University of Peradeniya

## Tsunami Hazard Map





#### **Tsunami Inundation Map – District Level (Galle)**

Computed inundation distribution due to an event similar to 2004 tsunami



### Storm Surge







### Coastal Erosion / Sea Level Rise

60



### Landslide Hazard Mapping



Source: NBRO

### Cyclone & High Wind Hazard





## **Drought Map**



## Flood Inundation Map - Gin Ganga





### **SECTOR LEVEL EXPOSURE MAPPING - Schools**

#### District Profile of Tsunami Exposed Schools



District Profile of Tsunami Exposed Schools



# Tsunami Risk Vs Early Warning Towers





## PHASE II Development of Multi-Hazard Risk Profile for Sri Lanka 2016 - 19

# Scope of Work

Risk Map Development for

- Riverine Floods 7 River basins
- Urban Floods 23 Urban Cities
- Tsunami (Northern Coast)
- Storm Surge (Entire Coast)
- Drought (Entire Country)
- Strong Winds / Cyclone (Entire Country)

# **07** River Basins



Mundeni Aru Basin (1475 sqkm) Kirindi (1230 sqkm) Mi Oya (1113 sqkm) Yan Oya Basin (1782 sqkm) Walawe Ganga Basin (2596 sqkm) Kalu Ganga (2976 sqkm) Bolgoda Oya (366 sqkm)



## Earth Observation in Disast