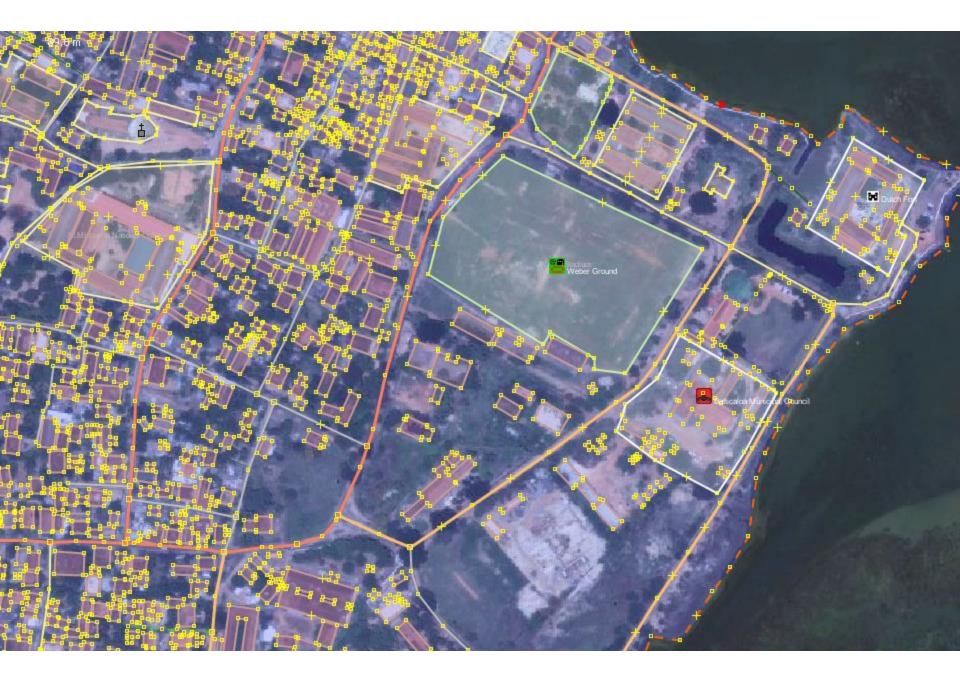

### **SECTOR LEVEL EXPOSURE MAPPING - Schools**

#### District Profile of Tsunami Exposed Schools

District Profile of Tsunami Exposed Schools