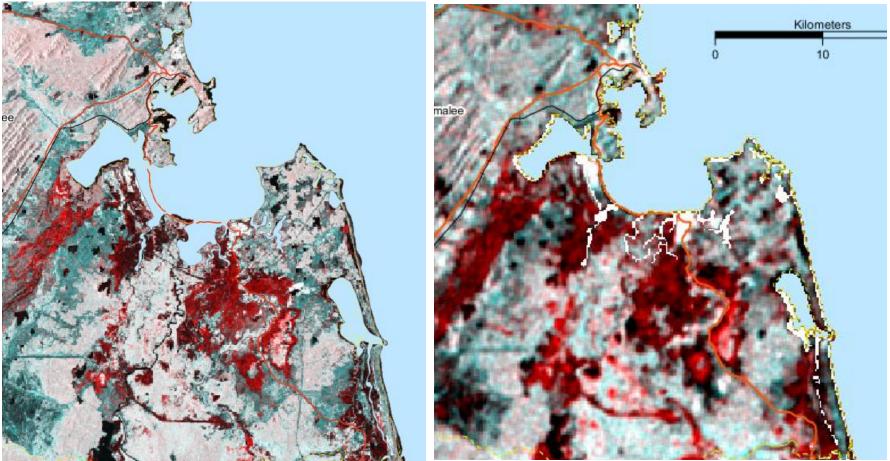

#### **Tsunami Inundation Map – District Level (Galle)**

Computed inundation distribution due to an event similar to 2004 tsunami