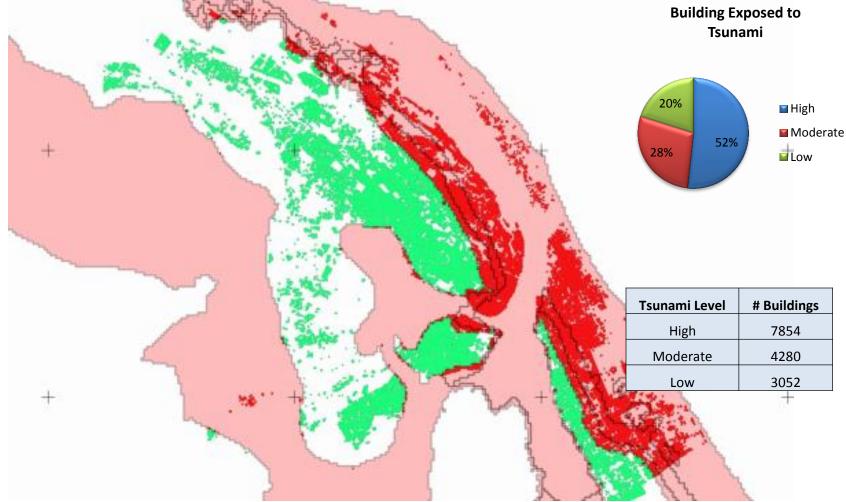

## Tsunami Hazard Map

#### **Tsunami Inundation Map – District Level (Galle)**

Computed inundation distribution due to an event similar to 2004 tsunami