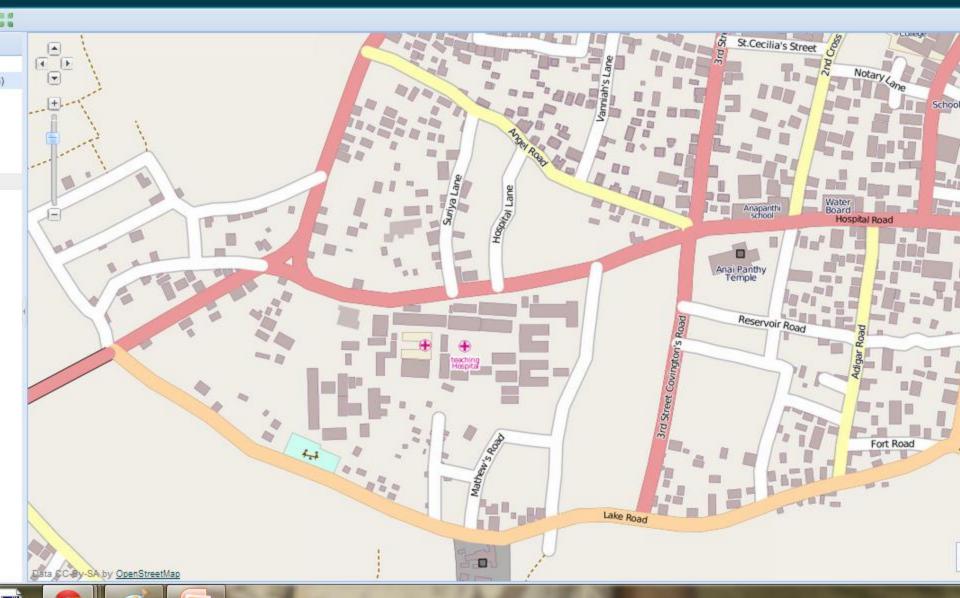

### **SECTOR LEVEL EXPOSURE MAPPING - Schools**

#### District Profile of Tsunami Exposed Schools

District Profile of Tsunami Exposed Schools