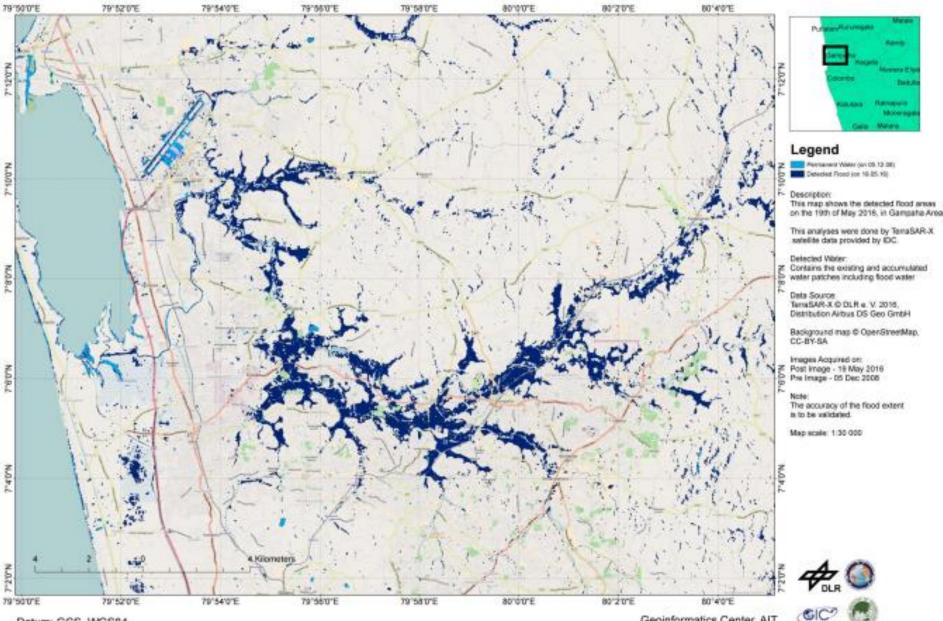

flood events by Satellites

















Figure 3: Part of the Maximum Flood Extent map in Western Sri Lanka in May 2010



Flood Map of Sri Lanka

Compiled based satellite and field observation

### Experience from Flood and Landslide May 2016

- ✓ Activated Sentinel Asia
- Activated International Disaster Charter
- ✓ Activated Humanitarian Openstreet Team (HOT)
- ✓ GFDRR provided post disaster images over Aranayake
- ✓ IWMI and OCHA Deployed at DMC
- ✓ Survey Department Ground Mapping

## Satellites Contributed Data

### **Radar Satellites**

- 1. ALOS Palsar Japan
- 2. RISAT India
- 3. Radar Sat Canada
- 4. Terra SAR X Germany

**Optical Satellites** 

1. Plaides – France (0.5 m)

### Aranayake – Landslide 16<sup>th</sup> May 2016



#### PRE IMAGE March 2016

POST IMAGE June 2016



#### FLOOD IN GAMPAHA, SRI LANKA - Detected by TerraSAR-X on 19.05.2016

Datum: GCS\_WGS84

## Field Mapping - Kelani





### Flood and Landslide May 2017



Palegoda

Junction

Baduraliya

Kalutar

Beruwala

vithigala

Sinharaja Suriy

God



## Satellite Activated

| Satellite           | Program               | Observation Date |
|---------------------|-----------------------|------------------|
| Resource Sat 2      | Sentinel Asia         | 27 May 2017      |
| TerraSAR x (Radar)  | International Charter | 28 May 2017      |
| Sentinel 2          | International Charter | 28 May 2017      |
| THEOS               | Sentinel Asia         | 28 May 2017      |
| RadarSat2 (Radar)   | International Charter | 29 May 2017      |
| TerraSAR x (Radar)  | International Charter | 30 May 2017