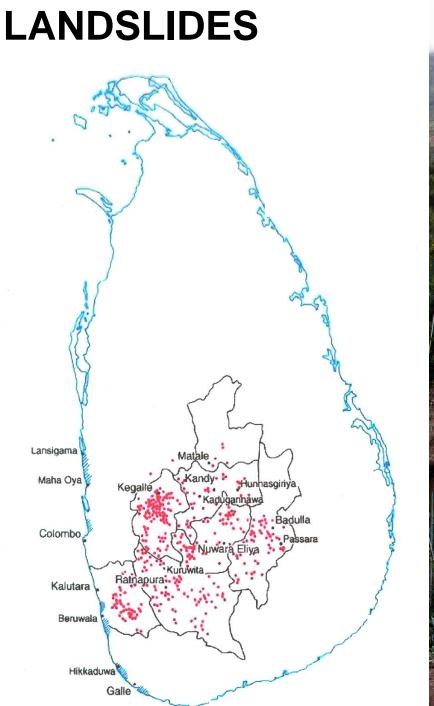

# Current Use of Digital Technology in DRR in Sri Lanka



MITIGATION RESEARCH AND DEVELOPMENT DIVISION DISASTER MANAGEMENT CENTRE

# CONTENTS

- 1. Disaster Management in Sri Lanka
- 2. Past Disaster Occurrence Inventory
- 3. National Hazard and Risk Assessment
- 4. Earth Observation in Disasters
- 5. OSM Based Exposure Mapping 02 Case Studies
- 6. Spatial Data Sharing in DM



Area – 65,000 sqkm Population – 21 Million

#### THRILLS



#### HERITAGE





### Population – 21 Million Area – 65,000 sqkm 103 rivers

# 2 Monsoons2 Inter Monsoons



# Sri I anka



Source: Dr. Lareef, Columbia University





### FLOODS DURING THE NORTH EAST MONSOON







### FLOODS DURING THE SOUTH WEST MONSOON











# Legal and Institutional Setting



Disaster Management Act No 13 of 2005 establishes National Council for Disaster Management

Disaster Management Centre establishes to implement the directives given by NCDM

# **Disaster Management Centre**





### **OVERVIEW – Disaster Management in Sri Lanka**

- Disaster Management Act No. 13 of 2005 Establishes National Council for Disaster Management
- Composition Chair HE the President, Vice Chair Pri-Minister, Leader of Opposition, 20 Ministers of selected subjects, 09 Chief Ministers, 05 Members of Opposition

#### Functions

- to formulate a national policy and program on the management of disasters
- to prepare and formulate the National Disaster Management Plan and the National Emergency Operation Plan based on the national policy
- to m