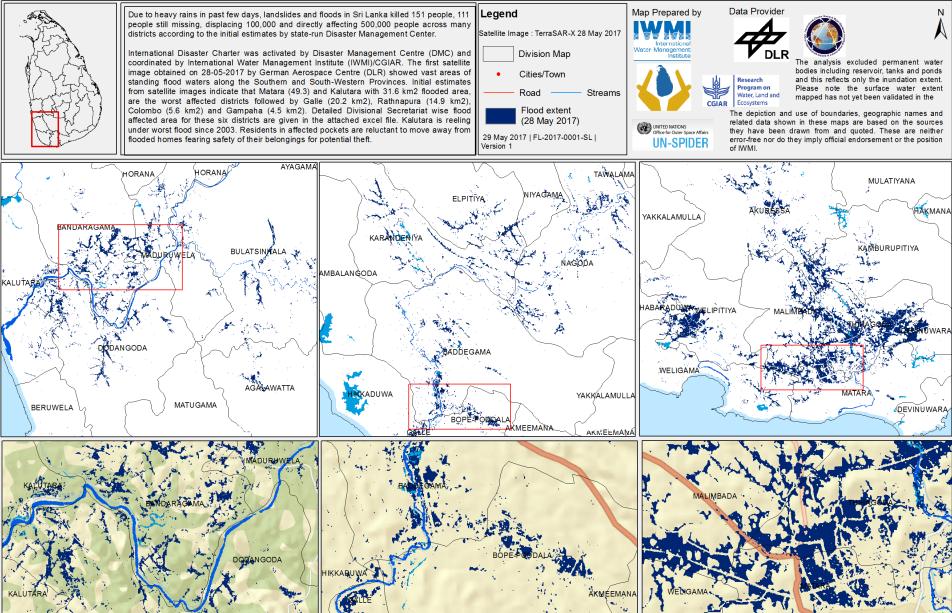

#### DISASTER MANAGEMENT CENTRE

SITUATION REPORT - 12th January 2011 at 0900 hrs

Secretary to H.E. the Presider Secretary, Ministry of Defence Secretary to the Treasury Secretary, Ministry of Dis Private Secretary to the Hon. Minister of Disa Private Secretary to the Hon. Dy Minister of Disaster Manageme Affected Deaths Injured Missing Houses Damaged District D S Division Remarks Disaste Date Families People Reported People Peopl Fully Partially Families Persons Nos 18490 ravurpattu 703 2043 7512 2835 10130 oralaipattu Sout ravur town 9177 8103 3578 385 31634 oralaipattu Centra Collect Daily 6752 Koralaipattu North 23124 7430 Coralaipattu West 2857 394 Record Check data Provisional 6800 data from Manmunai South We 24476 169 Batticaloa 09.01.2011 Flood Manmunai North 19854 7761 Update the Validation 6528 **DMC Sitreps** for incident entry of the Manmunai Patthu 24004 lanmunai West 2961 2217 online server 828 633 oralaipattu and other basis records And updates 4273 500 attankudy 124 Manmunai South & 375 13945 sources 14216 49376 Eruvil Pattu 245 9173 46050 orativu Patt Sub Total 143352 533837 1341 3637 225 32641 122047 191 681 imbulagal 68 lehera 404 88 404 12 sluice gates of Kaudulla tanka, 10 312 533 941 941 Parakrama Samudraya, 08 sluice gates or minimumory lingurakgoda olonnaruwa Flood 09.01.2011 2942 2942 Wewa opened. Gallella area in Manampitiya - Gallella Lankapura 2052 road inundated and road impassable. Giritale wewa is 634 /edirigiriya 859 3418 404 3418 ver flowing amankaduwa 85 elikanda Sub Total 10842 2705 adalkumbura Due to tree fallen on to the house. 09.01.2011 Maddulla 06 sluice gates opened at Weheragala Tan Heavy Rain & Medagama Monaragala High Wind /ellawava

# Data Sources

- Daily Situation Reports (EOC published Situation Reports)
- News Papers and other media reports
- Stakeholder organizations (Wildlife, Forest, Central Environment Authority etc)

| Ô                                                               |                                               |                                                              | DISASTER MANAGEMENT CENTRE<br>SITUATION REPORT - 12th January 2011 at 0900 hrs |              |                |                                                                                                                                                                                                                                                                                                                                                                                                                                                                                                                                                                                                                                                                                                                                                                                                                                                                                                                                                                                                                                                                                                                                                                                                                                                                                                                                                                                                                                                                                                                                                                                                                                                                                                                                                                                                                                                                                    |         |         |                |             |      |          |               |                                                                                                     |
|-----------------------------------------------------------------|-----------------------------------------------|--------------------------------------------------------------|--------------------------------------------------------------------------------|--------------|----------------|------------------------------------------------------------------------------------------------------------------------------------------------------------------------------------------------------------------------------------------------------------------------------------------------------------------------------------------------------------------------------------------------------------------------------------------------------------------------------------------------------------------------------------------------------------------------------------------------------------------------------------------------------------------------------------------------------------------------------------------------------------------------------------------------------------------------------------------------------------------------------------------------------------------------------------------------------------------------------------------------------------------------------------------------------------------------------------------------------------------------------------------------------------------------------------------------------------------------------------------------------------------------------------------------------------------------------------------------------------------------------------------------------------------------------------------------------------------------------------------------------------------------------------------------------------------------------------------------------------------------------------------------------------------------------------------------------------------------------------------------------------------------------------------------------------------------------------------------------------------------------------|---------|---------|----------------|-------------|------|----------|---------------|-----------------------------------------------------------------------------------------------------|
| Secretary, Mi<br>Secretary to<br>Secretary, Mi<br>Private Secre | inistry of Disaster I<br>etary to the Hon. Mi | Management<br>inister of Disaster N<br>/ Minister of Disaste |                                                                                |              |                |                                                                                                                                                                                                                                                                                                                                                                                                                                                                                                                                                                                                                                                                                                                                                                                                                                                                                                                                                                                                                                                                                                                                                                                                                                                                                                                                                                                                                                                                                                                                                                                                                                                                                                                                                                                                                                                                                    |         |         |                |             |      |          |               |                                                                                                     |
|                                                                 |                                               |                                                              |                                                                                | Affected     |                | Deaths Injure                                                                                                                                                                                                                                                                                                                                                                                                                                                                                                                                                                                                                                                                                                                                                                                                                                                                                                                                                                                                                                                                                                                                                                                                                                                                                                                                                                                                                                                                                                                                                                                                                                                                                                                                                                                                                                                                      | Injured | Missing | Houses Damaged |             |      | IDP Camp |               | Demarka                                                                                             |
| District                                                        | Disaster                                      | Date                                                         | D S Division                                                                   | Families     | People         | Reported                                                                                                                                                                                                                                                                                                                                                                                                                                                                                                                                                                                                                                                                                                                                                                                                                                                                                                                                                                                                                                                                                                                                                                                                                                                                                                                                                                                                                                                                                                                                                                                                                                                                                                                                                                                                                                                                           | People  | People  | Fully          | Partially   | Nos. | Families | Persons       | Remarks                                                                                             |
|                                                                 | Flood                                         | 09.01.2011                                                   | Eravurpattu                                                                    | 18490        | 70326          | 1                                                                                                                                                                                                                                                                                                                                                                                                                                                                                                                                                                                                                                                                                                                                                                                                                                                                                                                                                                                                                                                                                                                                                                                                                                                                                                                                                                                                                                                                                                                                                                                                                                                                                                                                                                                                                                                                                  |         |         | 92             | 138         | 35   |          | 20432         |                                                                                                     |
|                                                                 |                                               |                                                              | Koralaipattu South,                                                            | 7512         | 28358          |                                                                                                                                                                                                                                                                                                                                                                                                                                                                                                                                                                                                                                                                                                                                                                                                                                                                                                                                                                                                                                                                                                                                                                                                                                                                                                                                                                                                                                                                                                                                                                                                                                                                                                                                                                                                                                                                                    |         |         | 83             | 76          | 19   |          | 10130         |                                                                                                     |
|                                                                 |                                               |                                                              | Eravur town                                                                    | 9177         | 35782          |                                                                                                                                                                                                                                                                                                                                                                                                                                                                                                                                                                                                                                                                                                                                                                                                                                                                                                                                                                                                                                                                                                                                                                                                                                                                                                                                                                                                                                                                                                                                                                                                                                                                                                                                                                                                                                                                                    |         |         | 19             | 42          | 15   |          | 3855          |                                                                                                     |
|                                                                 |                                               |                                                              | Koralaipattu Central                                                           | 8103         | 31634          |                                                                                                                                                                                                                                                                                                                                                                                                                                                                                                                                                                                                                                                                                                                                                                                                                                                                                                                                                                                                                                                                                                                                                                                                                                                                                                                                                                                                                                                                                                                                                                                                                                                                                                                                                                                                                                                                                    |         |         | 512            | 253         | 7    | 1292     | 5198          |                                                                                                     |
| Batticaloa                                                      |                                               |                                                              | Koralaipattu North                                                             | 6752         | 23124          | 1                                                                                                                                                                                                                                                                                                                                                                                                                                                                                                                                                                                                                                                                                                                                                                                                                                                                                                                                                                                                                                                                                                                                                                                                                                                                                                                                                                                                                                                                                                                                                                                                                                                                                                                                                                                                                                                                                  |         |         | 109            | 801         | 14   |          | 11137         |                                                                                                     |
|                                                                 |                                               |                                                              | Koralaipattu West                                                              | 7430         | 28575          |                                                                                                                                                                                                                                                                                                                                                                                                                                                                                                                                                                                                                                                                                                                                                                                                                                                                                                                                                                                                                                                                                                                                                                                                                                                                                                                                                                                                                                                                                                                                                                                                                                                                                                                                                                                                                                                                                    |         |         | 45             | 117         | 8    |          | 3944          |                                                                                                     |
|                                                                 |                                               |                                                              | Manmunai South West                                                            | 6800         | 24476          |                                                                                                                                                                                                                                                                                                                                                                                                                                                                                                                                                                                                                                                                                                                                                                                                                                                                                                                                                                                                                                                                                                                                                                                                                                                                                                                                                                                                                                                                                                                                                                                                                                                                                                                                                                                                                                                                                    |         |         | 163            | 426         | 4    |          | 1692          |                                                                                                     |
|                                                                 |                                               |                                                              | Manmunai North                                                                 | 19854        | 77611          | 1                                                                                                                                                                                                                                                                                                                                                                                                                                                                                                                                                                                                                                                                                                                                                                                                                                                                                                                                                                                                                                                                                                                                                                                                                                                                                                                                                                                                                                                                                                                                                                                                                                                                                                                                                                                                                                                                                  |         |         |                | 12          |      |          | 12411         |                                                                                                     |
|                                                                 |                                               |                                                              | Manmunai Patthu                                                                | 6528         | 24004<br>29612 |                                                                                                                                                                                                                                                                                                                                                                                                                                                                                                                                                                                                                                                                                                                                                                                                                                                                                                                                                                                                                                                                                                                                                                                                                                                                                                                                                                                                                                                                                                                                                                                                                                                                                                                                                                                                                                                                                    |         | 1       | (              | 55          | 7    | 1955     | 7684          |                                                                                                     |
|                                                                 |                                               |                                                              | Manmunai West                                                                  | 8283<br>6330 | 29612          | 0                                                                                                                                                                                                                                                                                                                                                                                                                                                                                                                                                                                                                                                                                                                                                                                                                                                                                                                                                                                                                                                                                                                                                                                                                                                                                                                                                                                                                                                                                                                                                                                                                                                                                                                                                                                                                                                                                  |         |         | 8              | 1060<br>110 | 20   |          | 12887<br>4555 |                                                                                                     |
|                                                                 |                                               |                                                              | Koralaipattu<br>Kattankudy                                                     | 11123        | 42733          | 3                                                                                                                                                                                                                                                                                                                                                                                                                                                                                                                                                                                                                                                                                                                                                                                                                                                                                                                                                                                                                                                                                                                                                                                                                                                                                                                                                                                                                                                                                                                                                                                                                                                                                                                                                                                                                                                                                  |         |         | 83             | 110         | 10   | 1261     | 4555          |                                                                                                     |
|                                                                 |                                               |                                                              | Manmunai South &                                                               | 11123        | 42/33          |                                                                                                                                                                                                                                                                                                                                                                                                                                                                                                                                                                                                                                                                                                                                                                                                                                                                                                                                                                                                                                                                                                                                                                                                                                                                                                                                                                                                                                                                                                                                                                                                                                                                                                                                                                                                                                                                                    |         |         | 1              |             | - 11 |          |               |                                                                                                     |
|                                                                 |                                               |                                                              | Eruvil Pattu                                                                   | 14216        | 49376          | 1                                                                                                                                                                                                                                                                                                                                                                                                                                                                                                                                                                                                                                                                                                                                                                                                                                                                                                                                                                                                                                                                                                                                                                                                                                                                                                                                                                                                                                                                                                                                                                                                                                                                                                                                                                                                                                                                                  |         |         | 163            | 426         | 25   | 3753     | 13945         |                                                                                                     |
|                                                                 |                                               |                                                              | Porativu Pattu                                                                 | 12754        | 46050          |                                                                                                                                                                                                                                                                                                                                                                                                                                                                                                                                                                                                                                                                                                                                                                                                                                                                                                                                                                                                                                                                                                                                                                                                                                                                                                                                                                                                                                                                                                                                                                                                                                                                                                                                                                                                                                                                                    |         |         | 56             | 121         | 18   | 2454     | 9172          |                                                                                                     |
| Sub Total                                                       |                                               |                                                              |                                                                                | 143352       | 533837         | 7                                                                                                                                                                                                                                                                                                                                                                                                                                                                                                                                                                                                                                                                                                                                                                                                                                                                                                                                                                                                                                                                                                                                                                                                                                                                                                                                                                                                                                                                                                                                                                                                                                                                                                                                                                                                                                                                                  | 0       | 4       | 1341           | 3637        | 225  | 32641    | 122047        |                                                                                                     |
| Sub rotal                                                       |                                               |                                                              | Dimbulagala                                                                    | 143352       | 681            |                                                                                                                                                                                                                                                                                                                                                                                                                                                                                                                                                                                                                                                                                                                                                                                                                                                                                                                                                                                                                                                                                                                                                                                                                                                                                                                                                                                                                                                                                                                                                                                                                                                                                                                                                                                                                                                                                    | U       | 1       | 1341           | 3037        | 12   |          | 681           |                                                                                                     |
|                                                                 | Flood                                         | ood 09.01.2011                                               | Elehera                                                                        | 88           | 404            |                                                                                                                                                                                                                                                                                                                                                                                                                                                                                                                                                                                                                                                                                                                                                                                                                                                                                                                                                                                                                                                                                                                                                                                                                                                                                                                                                                                                                                                                                                                                                                                                                                                                                                                                                                                                                                                                                    |         |         |                |             | 12   |          |               | 12 aluiaa gataa of Kaudulla tanka, 10 gataa of                                                      |
|                                                                 |                                               |                                                              | Hingurakgoda                                                                   | 312          | 941            |                                                                                                                                                                                                                                                                                                                                                                                                                                                                                                                                                                                                                                                                                                                                                                                                                                                                                                                                                                                                                                                                                                                                                                                                                                                                                                                                                                                                                                                                                                                                                                                                                                                                                                                                                                                                                                                                                    |         |         |                |             | 9    |          |               | 12 sluice gates of Kaudulla tanka, 10 gates of<br>Parakrama Samudraya, 08 sluice gates of Minneriya |
| Polonnaruwa                                                     |                                               |                                                              | Lankapura                                                                      | 533          | 2942           |                                                                                                                                                                                                                                                                                                                                                                                                                                                                                                                                                                                                                                                                                                                                                                                                                                                                                                                                                                                                                                                                                                                                                                                                                                                                                                                                                                                                                                                                                                                                                                                                                                                                                                                                                                                                                                                                                    |         |         |                |             | 10   |          |               | Wewa opened. Gallella area in Manampitiya - Gallella                                                |
| Polonnaruwa                                                     |                                               |                                                              | Medirigiriya                                                                   | 634          | 2942           |                                                                                                                                                                                                                                                                                                                                                                                                                                                                                                                                                                                                                                                                                                                                                                                                                                                                                                                                                                                                                                                                                                                                                                                                                                                                                                                                                                                                                                                                                                                                                                                                                                                                                                                                                                                                                                                                                    |         |         |                |             | 13   |          |               | road inundated and road impassable. Giritale wewa                                                   |
|                                                                 |                                               |                                                              | Tamankaduwa                                                                    | 859          | 3418           |                                                                                                                                                                                                                                                                                                                                                                                                                                                                                                                                                                                                                                                                                                                                                                                                                                                                                                                                                                                                                                                                                                                                                                                                                                                                                                                                                                                                                                                                                                                                                                                                                                                                                                                                                                                                                                                                                    |         |         |                |             | 13   |          |               | over flowing.                                                                                       |
|                                                                 |                                               |                                                              | Welikanda                                                                      | 88           | 404            |                                                                                                                                                                                                                                                                                                                                                                                                                                                                                                                                                                                                                                                                                                                                                                                                                                                                                                                                                                                                                                                                                                                                                                                                                                                                                                                                                                                                                                                                                                                                                                                                                                                                                                                                                                                                                                                                                    |         |         |                |             | 10   |          | 404           |                                                                                                     |
| Sub Total                                                       |                                               |                                                              | T Cilitariaa                                                                   | 2705         | 10842          | 0                                                                                                                                                                                                                                                                                                                                                                                                                                                                                                                                                                                                                                                                                                                                                                                                                                                                                                                                                                                                                                                                                                                                                                                                                                                                                                                                                                                                                                                                                                                                                                                                                                                                                                                                                                                                                                                                                  | 0       | 0       | 0              | 0           | 77   |          | 10842         |                                                                                                     |
|                                                                 |                                               |                                                              | Badalkumbura                                                                   | 2100         | .0042          | , in the second se | 1       |         | 4              |             |      | 2100     |               | Due to tree fallen on to the house.                                                                 |
|                                                                 |                                               | 09.01.2011                                                   | Maddulla                                                                       |              |                |                                                                                                                                                                                                                                                                                                                                                                                                                                                                                                                                                                                                                                                                                                                                                                                                                                                                                                                                                                                                                                                                                                                                                                                                                                                                                                                                                                                                                                                                                                                                                                                                                                                                                                                                                                                                                                                                                    |         |         |                | 1           |      |          |               | 06 sluice gates opened at Weheragala Tank.                                                          |
| Monaragala                                                      | Heavy Rain &                                  |                                                              | Medagama                                                                       |              |                |                                                                                                                                                                                                                                                                                                                                                                                                                                                                                                                                                                                                                                                                                                                                                                                                                                                                                                                                                                                                                                                                                                                                                                                                                                                                                                                                                                                                                                                                                                                                                                                                                                                                                                                                                                                                                                                                                    |         |         |                | 2           |      |          |               |                                                                                                     |
|                                                                 | High Wind                                     |                                                              | Wellawaya                                                                      |              | 10             |                                                                                                                                                                                                                                                                                                                                                                                                                                                                                                                                                                                                                                                                                                                                                                                                                                                                                                                                                                                                                                                                                                                                                                                                                                                                                                                                                                                                                                                                                                                                                                                                                                                                                                                                                                                                                                                                                    |         |         |                | 2           |      |          |               |                                                                                                     |