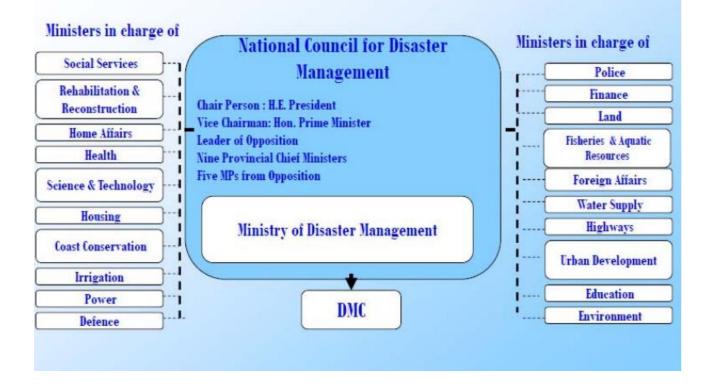

# Legal and Institutional Setting

Disaster Management Act No 13 of 2005 establishes National Council for Disaster Management

Disaster Management Centre establishes to implement the directives given by NCDM

### **OVERVIEW – Disaster Management in Sri Lanka**

- Disaster Management Act No. 13 of 2005 Establishes National Council for Disaster Management
- Composition Chair HE the President, Vice Chair Pri-Minister, Leader of Opposition, 20 Ministers of selected subjects, 09 Chief Ministers, 05 Members of Opposition

#### Functions

- to formulate a national policy and program on the management of disasters
- to prepare and formulate the National Disaster Management Plan and the National Emergency Operation Plan based on the national policy
- to monitor the implementation of the National Disaster Management Plan and the National Emergency Operation Plan
- to facilitate emergency response, recovery, relief, rehabilitation and reconstruction in the event of any disaster
- to direct, co-ordinate and monitor the activities of the Disaster Management Centre
- In 2005 Establishment of Disaster Management Centre and Ministry of Disaster Management
- 2006 2016 Disaster Management Road Map in parallel to the Hugo Framework for the Action
- 2010 Disaster Management Policy
- 2014 2018 Sri Lanka Comprehensive Disaster Management Program (SL-CDMP)
  - 2015 2030 Sendai Framework for Disaster Risk Reduction